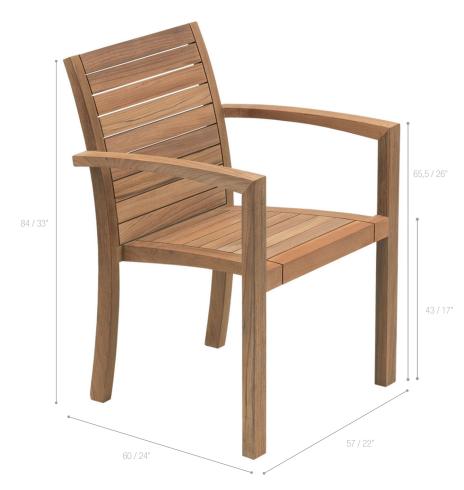

### **TECHNICAL INFO**

DIMENSIONS Width 57 cm / 22 inch Depth 60 cm / 24 inch Height 84 cm / 33 inch

9 kg / 19,8 Lbs