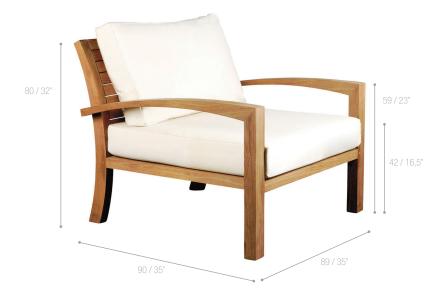

#### DIMENSIONS

Width 89 cm / 35 inch
Depth 90 cm / 35 inch
Height 80 cm / 32 inch

24 kg / 52,8 Lbs