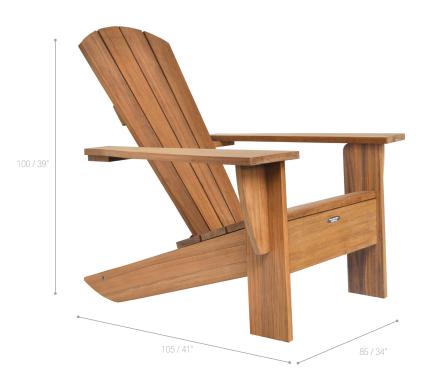

### **TECHNICAL INFO**

DIMENSIONS Width 85 cm / 34 inch Depth 105 cm / 41 inch 100 cm / 39 inch Height

24 kg / 52,8 Lbs

PACKAGING This item is carefully packed per piece.

0,16 m<sup>3</sup> - 51,64 Cbft

MAINTENANCE http://www.royalbotania.com/maintenance