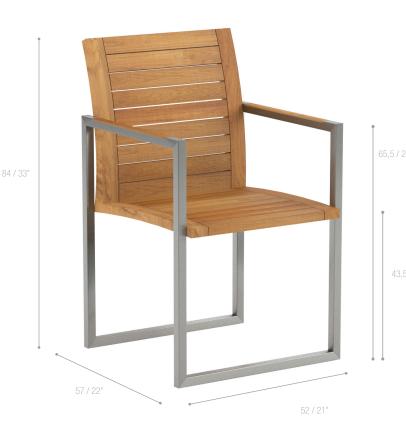

## **TECHNICAL INFO**

DIMENSIONS Width 52 cm / 21 inch Depth 57 cm / 22 inch Height 84 cm / 33 inch

10 kg / 22 Lbs

PACKAGING This item is carefully packed per piece.

0.28 m<sup>3</sup> - 9,9 Cbft

0.20 m<sup>2</sup> - 9,9 Obit