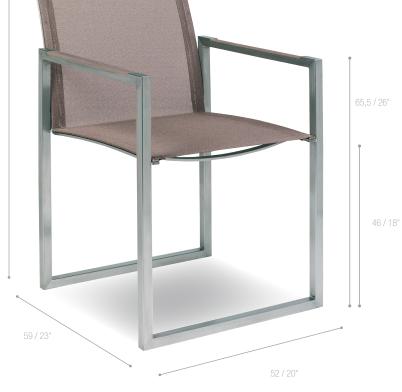

## **TECHNICAL INFO**

DIMENSIONS 52 cm / 20 inch Width Depth 59 cm / 23 inch 87 cm / 34 inch Height

10 kg / 22 Lbs

PACKAGING This item is carefully packed per piece.

0.29m<sup>3</sup> - 28,6 Cbft

MAINTENANCE http://www.royalbotania.com/maintenance