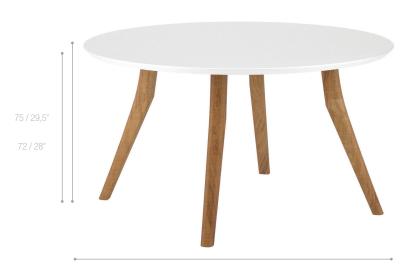

#### DIMENSIONS

Width 130 cm / 51 inch
Depth 130 cm / 51 inch
Height 75 cm / 29,5 inch

41,5 kg / 91,5 Lbs