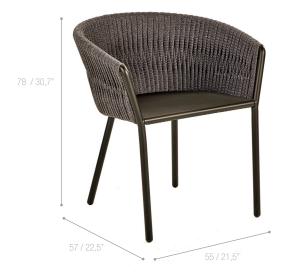

# DIMENSIONS

Width 55 cm / 21,5 inch
Depth 57 cm / 22,5 inch
Height 78 cm / 30,7 inch

10 kg / 22,04 Lbs