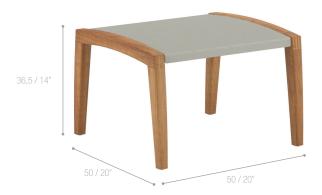

#### DIMENSIONS

Width 52 cm / 20 inch
Depth 50 cm / 20 inch
Height 36,5 cm / 14 inch

4,6 kg / 10,1 Lbs