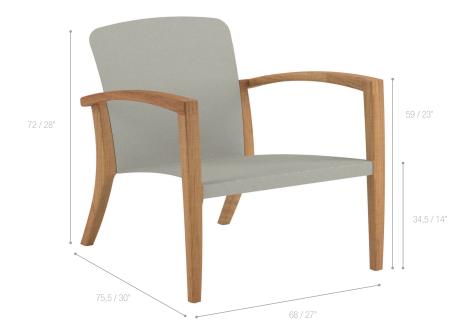

#### **TECHNICAL INFO**

DIMENSIONS 68 cm / 27 inch Width Depth 75,5 cm / 30 inch 72 cm / 28 inch Height

10,2 kg / 22,5 Lbs

PACKAGING This item is carefully packed per piece.

0,36 m<sup>3</sup> - 12,71 Cbft