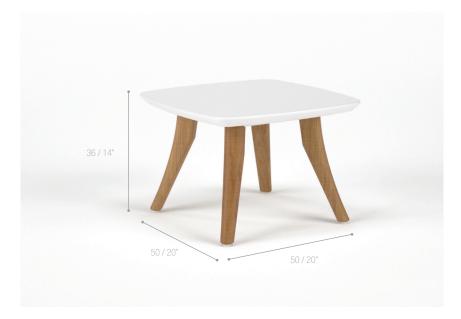

#### DIMENSIONS

Width 50 cm / 20 inch Depth 50 cm / 20 inch 36 cm / 14 inch Height

6 kg / 13,2 Lbs