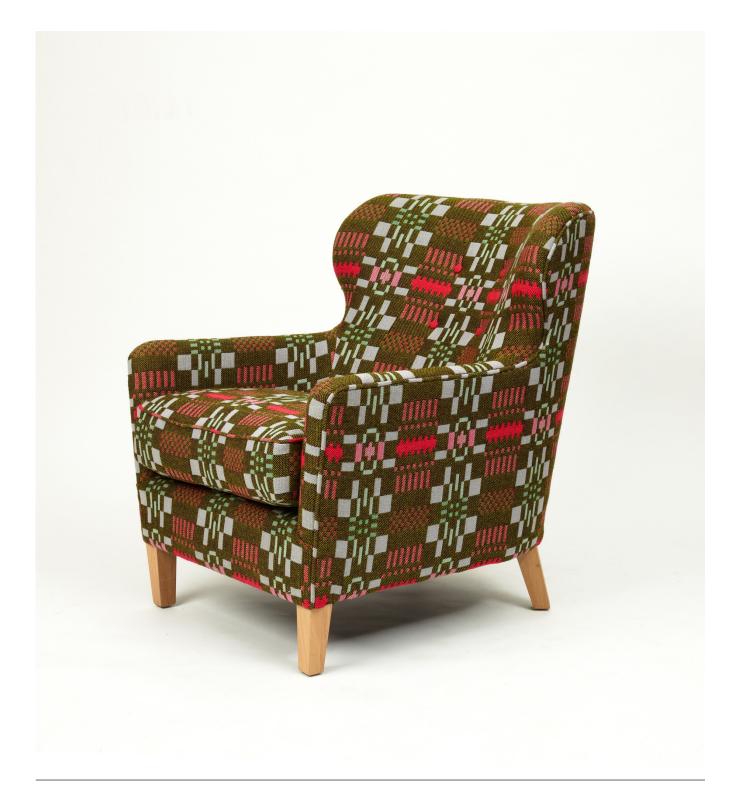

## Eadie Donna Wilson

Eadie mixes comfort with function by embracing contemporary form whilst referencing tried and tested characteristics from the past. Like all of SCP's upholstery, Eadie is made in our UK factory from a solid beech and plywood frame, jute webbing and hessian straps.

SCP's upholsterers use a mix of sustainable materials that include natural fibres, horse hair and wool to cover the frame. Eadie has a large full feather upholstered cushion that sits neatly within the rounded frame and turned beech legs with a gentle taper. The back of the frame gently arcs, creating a crescent shape to make the chair more accommodating.