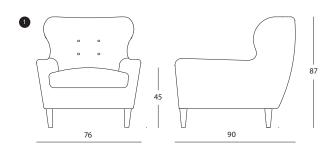

## Eadie Donna Wilson



Eadie mixes comfort with function by embracing contemporary form whilst referencing tried and tested characteristics from the past. Like all of SCP's upholstery, Eadie is made in our UK factory from a solid beech and plywood frame, jute webbing and hessian straps.

SCP's upholsterers use a mix of sustainable materials that include natural fibres, horse hair and wool to cover the frame. Eadie has a large full feather upholstered cushion that sits neatly within the rounded frame and turned beech legs with a gentle taper. The back of the frame gently arcs, creating a crescent shape to make the chair more accommodating.

Made in the UK.

www.scp.co.uk SCPLtd



## Eadie Donna Wilson

1 Armchair