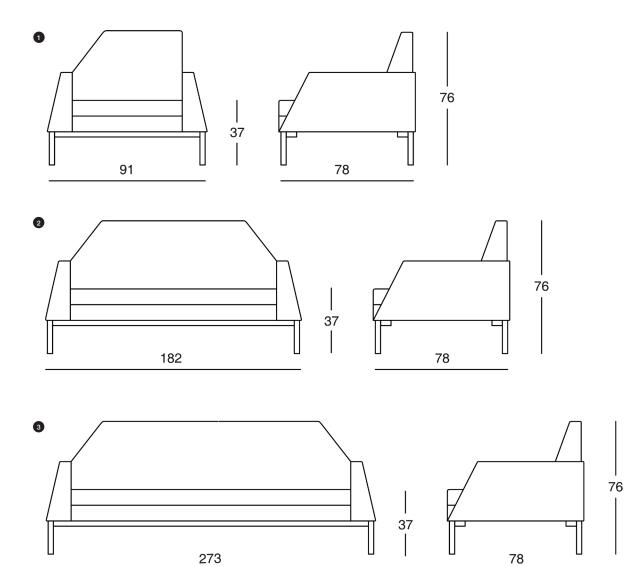

## Folk Gareth Neal

An upholstery collection by designer Gareth Neal, produced in collaboration with fashion brand Folk.

Comprised of an armchair and a two and three seat sofa, the collection is fully upholstered in surplus Folk fabric, with the addition of a specially created removable saddle bag, which is made from surplus leather from SCP's specialist upholstery factory in Norfolk.

This project brings together two British companies with a reputation for understated elegance, high-quality manufacturing and idiosyncratic style. The project seeks to explore the possibilities and limitations of cyclic manufacturing, the potential of sharing materials and the need for greater permanence in what we produce.





Folk Gareth Neal

- Armchair 2 seat sofa 3 seat sofa 1
- 2 3