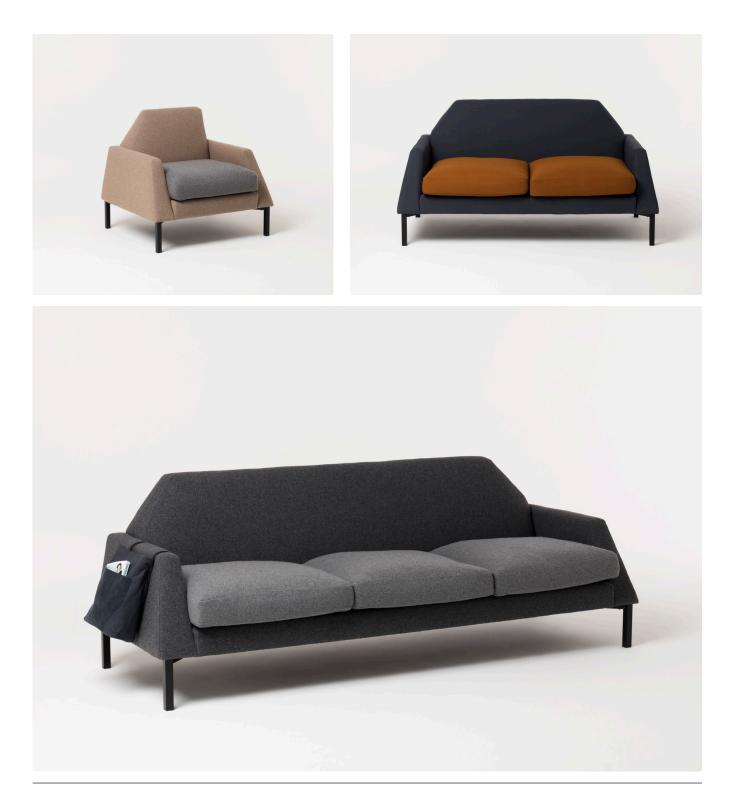

## Folk Gareth Neal

An upholstery collection by designer Gareth Neal, produced in collaboration with fashion brand Folk.

Comprised of an armchair and a two and three seat sofa, the collection is fully upholstered in surplus Folk fabric, with the addition of a specially created removable saddle bag, which is made from surplus leather from SCP's specialist upholstery factory in Norfolk.

This project brings together two British companies with a reputation for understated elegance, high-quality manufacturing and idiosyncratic style. The project seeks to explore the possibilities and limitations of cyclic manufacturing, the potential of sharing materials and the need for greater permanence in what we produce.