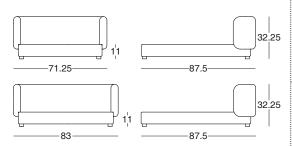

## Beds

The Group bed is a natural development of the seating collection and is made for ultimate comfort. The bed frame can be fully dismantled and is made from solid beech and birch plywood and covered with multi-density foam. The slats are birch plywood. Assembly required.

Made in Norfolk, England

|                    | Mattress size | Bed size     |             |           |
|--------------------|---------------|--------------|-------------|-----------|
| UK King            | 150x200cm     | 181x222x82cm | Fabric + 8m | PM093/COM |
| UK Super King      | 180x200cm     | 211x222x82cm | Fabric + 9m | PM094/COM |
| US Queen           | 60" x 80"     | 181x222x82cm | Fabric + 8m | PM095/COM |
| US California King | 72" x 84"     | 214x235x82cm | Fabric + 9m | PM096/COM |
| US Eastern King    | 76"x 80"      | 224x225x82cm | Fabric + 9m | PM097/COM |
| EU King            | 160x200cm     | 171x222x82cm | Fabric + 8m | PM099/COM |