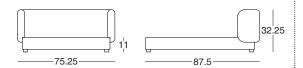

## Beds

The Group bed is a natural development of the seating collection and is made for ultimate comfort. The bed frame can be fully dismantled and is made from solid beech and birch plywood and covered with multi-density foam. The slats are birch plywood. Assembly required.

Made in Norfolk, England

|                    | Mattress size | Bed size     |             |           |
|--------------------|---------------|--------------|-------------|-----------|
| UK King            | 150x200cm     | 181x222x82cm | Fabric + 8m | PM093/COM |
| UK Super King      | 180x200cm     | 211x222x82cm | Fabric + 9m | PM094/COM |
| US Queen           | 60" x 80"     | 181x222x82cm | Fabric + 8m | PM095/COM |
| US California King | 72" x 84"     | 214x235x82cm | Fabric + 9m | PM096/COM |
| US Eastern King    | 76"x 80"      | 224x225x82cm | Fabric + 9m | PM097/COM |
| EU King            | 160x200cm     | 171x222x82cm | Fabric + 8m | PM099/COM |