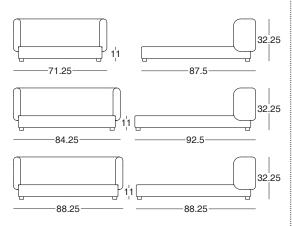

## Beds

The Group bed is a natural development of the seating collection and is made for ultimate comfort. The bed frame can be fully dismantled and is made from solid beech and birch plywood and covered with multi-density foam. The slats are birch plywood. Assembly required.

Made in Norfolk, England

|                    | Mattress size | Bed size     |             |           |
|--------------------|---------------|--------------|-------------|-----------|
| UK King            | 150x200cm     | 181x222x82cm | Fabric + 8m | PM093/COM |
| UK Super King      | 180x200cm     | 211x222x82cm | Fabric + 9m | PM094/COM |
| US Queen           | 60" x 80"     | 181x222x82cm | Fabric + 8m | PM095/COM |
| US California King | 72" x 84"     | 214x235x82cm | Fabric + 9m | PM096/COM |
| US Eastern King    | 76"x 80"      | 224x225x82cm | Fabric + 9m | PM097/COM |
| EU King            | 160x200cm     | 171x222x82cm | Fabric + 8m | PM099/COM |