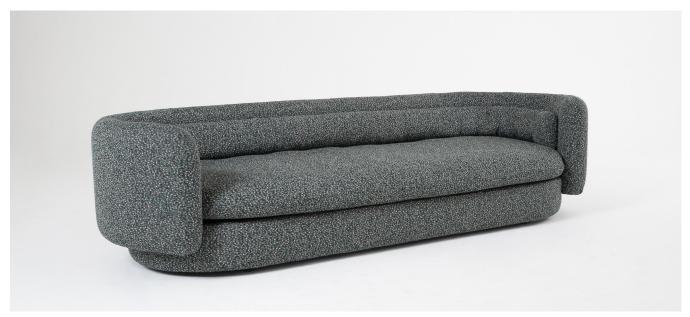

## Group Philippe Malouin

A collection that comprises an upholstered cocktail chair, a formal and standard size sofa, and an armchair. The cocktail chair has a small footprint and a black powder coated steel fixed or swivel base. The compact sofa has a slightly higher seat and back, with a narrower seat than the standard size. The armchair has a fixed, round seat and low back, which offers depth and comfort. The design uses primary shapes in a concise way to form the base, back and seat. The frame is made from solid beech and poplar plywood. The seat base is webbed and has a seat and lumbar cushion made from feather and foam.

## Group Philippe Malouin

- 1 Cocktail chair
- Sofa: three, four seat Compact sofa: three, four seat Armchair

87