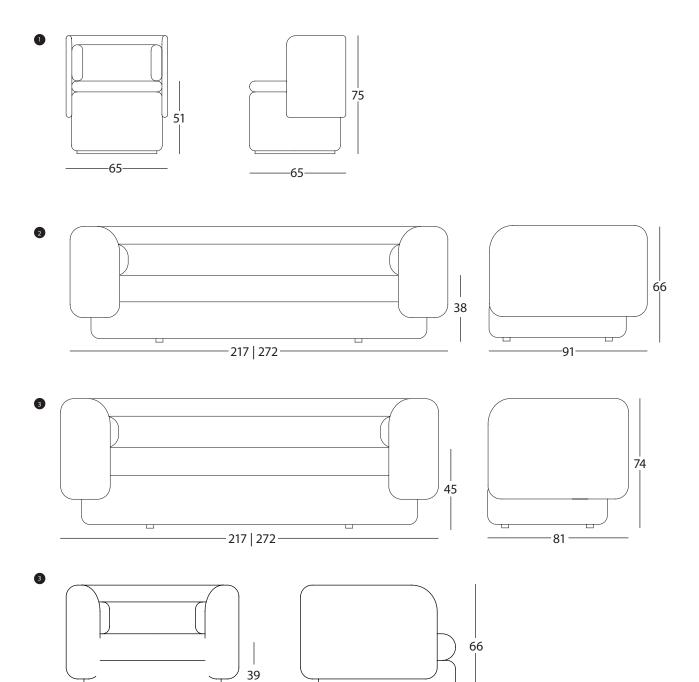

## Group Philippe Malouin

A collection that comprises an upholstered cocktail chair, a formal and standard size sofa, and an armchair. The cocktail chair has a small footprint and a black powder coated steel fixed or swivel base. The compact sofa has a slightly higher seat and back, with a narrower seat than the standard size. The armchair has a fixed, round seat and low back, which offers depth and comfort. The design uses primary shapes in a concise way to form the base, back and seat. The frame is made from solid beech and poplar plywood. The seat base is webbed and has a seat and lumbar cushion made from feather and foam.

## Group Philippe Malouin

- 1 Cocktail chair
- Sofa: three, four seat Compact sofa: three, four seat Armchair

87