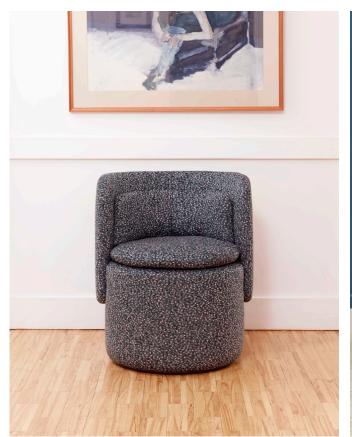

## Group Philippe Malouin

A collection that comprises an upholstered cocktail chair, a formal and standard size sofa, and an armchair. The cocktail chair has a small footprint and a black powder coated steel fixed or swivel base. The compact sofa has a slightly higher seat and back, with a narrower seat than the standard size. The armchair has a fixed, round seat and low back, which offers depth and comfort. The design uses primary shapes in a concise way to form the base, back and seat. The frame is made from solid beech and poplar plywood. The seat base is webbed and has a seat and lumbar cushion made from feather and foam.

## Group Philippe Malouin

- 1 Cocktail chair
- Sofa: three, four seat Compact sofa: three, four seat Armchair

87