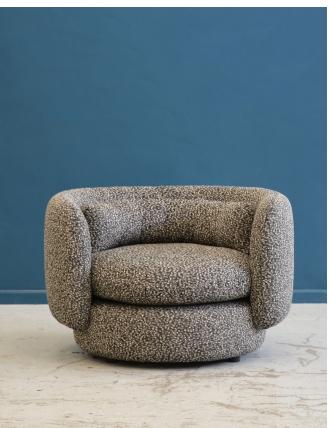

## Group Philippe Malouin

A collection that comprises an upholstered cocktail chair, a formal and standard size sofa, and an armchair. The cocktail chair has a small footprint and a black powder coated steel fixed or swivel base. The compact sofa has a slightly higher seat and back, with a narrower seat than the standard size. The armchair has a fixed, round seat and low back, which offers depth and comfort. The design uses primary shapes in a concise way to form the base, back and seat. The frame is made from solid beech and poplar plywood. The seat base is webbed and has a seat and lumbar cushion made from feather and foam.

## Group Philippe Malouin

- 1 Cocktail chair
- Sofa: three, four seat Compact sofa: three, four seat Armchair

87