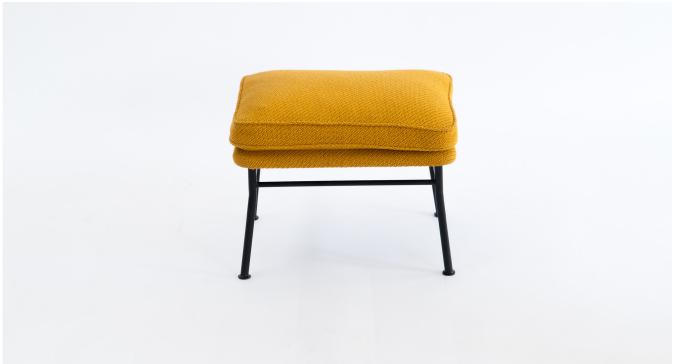

## Orlando Reiko Kaneko

A lounge chair that has a steel frame, walnut arm rests, an upholstered back rest and a feather seat cushion on an upholstered pad. The ottoman has a steel frame and a feather cushion on an upholstered pad.

The design sits low to the floor, with a small footprint, yet has noticeably generous proportions. The frame is made from both tubular and solid steel and has a gentle curving detail between the back and arm rests. A small amount of flex in the back of the frame adds to comfort. Various upholstery and powder coat finishes are available.