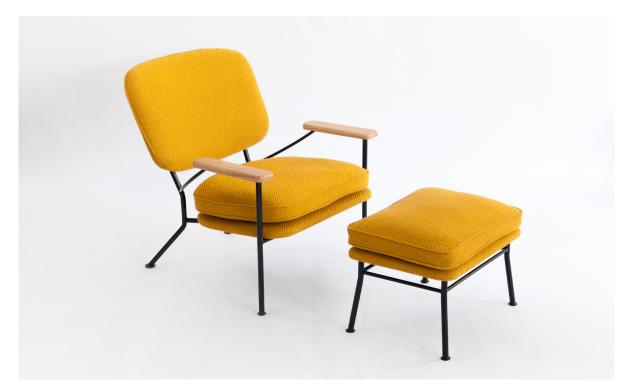

## Orlando Reiko Kaneko

A lounge chair that has a steel frame, walnut arm rests, an upholstered back rest and a feather seat cushion on an upholstered pad. The ottoman has a steel frame and a feather cushion on an upholstered pad.

The design sits low to the floor, with a small footprint, yet has noticeably generous proportions. The frame is made from both tubular and solid steel and has a gentle curving detail between the back and arm rests. A small amount of flex in the back of the frame adds to comfort. Various upholstery and powder coat finishes are available.