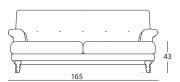

## Oscar compact Matthew Hilton

- Armchair

- Two seat sofa
  Three seat sofa
  Four seat sofa
  Two seat left arm
- Three seat left arm
- Two seat with left arm chaise