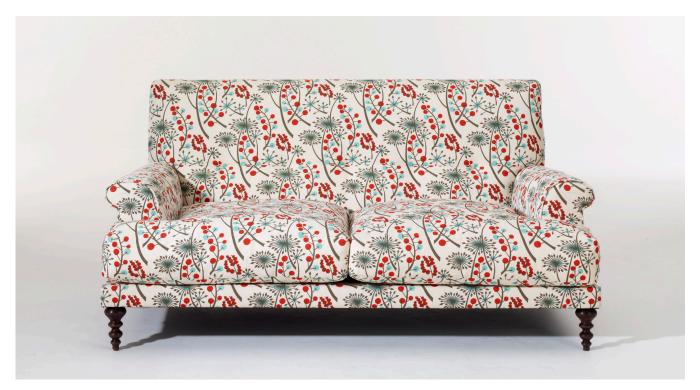

## Oscar compact Matthew Hilton

Beautiful proportion and the delicate contrast of long straight lines and natural curves give the Oscar collection its reserve and humility. A collection of designs perfect for those who like their modernity laced with a little familiarity. Natural or walnut stained beech legs.

The Oscar compact has a higher seat than the other pieces in the Oscar range and the seat cushion are slightly narrower making it perfect for commercial environments as well as smaller residential spaces