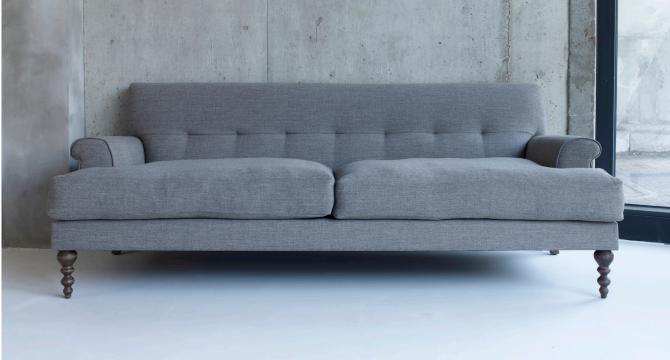

## Oscar compact Matthew Hilton

Beautiful proportion and the delicate contrast of long straight lines and natural curves give the Oscar collection its reserve and humility. A collection of designs perfect for those who like their modernity laced with a little familiarity. Natural or walnut stained beech legs.

The Oscar compact has a higher seat than the other pieces in the Oscar range and the seat cushion are slightly narrower making it perfect for commercial environments as well as smaller residential spaces