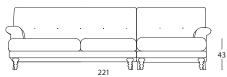

## Oscar compact Matthew Hilton

Beautiful proportion and the delicate contrast of long straight lines and natural curves give the Oscar collection its reserve and humility. A collection of designs perfect for those who like their modernity laced with a little familiarity. Natural or walnut stained beech legs.

The Oscar compact has a higher seat than the other pieces in the Oscar range and the seat cushion are slightly narrower making it perfect for commercial environments as well as smaller residential spaces

## Oscar compact Matthew Hilton

- Armchair

- Two seat sofa
  Three seat sofa
  Four seat sofa
  Two seat left arm
- Three seat left arm
- Two seat with left arm chaise