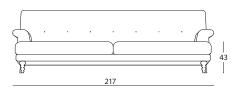

## Oscar compact Matthew Hilton

- Armchair

- Two seat sofa
  Three seat sofa
  Four seat sofa
  Two seat left arm
- Three seat left arm
- Two seat with left arm chaise