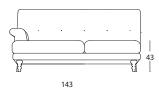

## Oscar compact Matthew Hilton

- Armchair

- Two seat sofa
  Three seat sofa
  Four seat sofa
  Two seat left arm
- Three seat left arm
- Two seat with left arm chaise