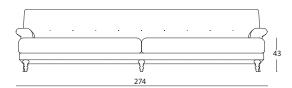

## Oscar compact Matthew Hilton

- Armchair

- Two seat sofa
  Three seat sofa
  Four seat sofa
  Two seat left arm
- Three seat left arm
- Two seat with left arm chaise