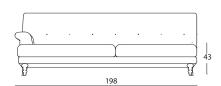

## Oscar compact Matthew Hilton

Beautiful proportion and the delicate contrast of long straight lines and natural curves give the Oscar collection its reserve and humility. A collection of designs perfect for those who like their modernity laced with a little familiarity. Natural or walnut stained beech legs.

The Oscar compact has a higher seat than the other pieces in the Oscar range and the seat cushion are slightly narrower making it perfect for commercial environments as well as smaller residential spaces