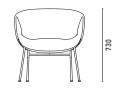

# SPØ1DESIGN.COM ANITA COLLECTION



# ANITA ARMCHAIR

A NEW BASE FOR ANITA IS REMINISCENT OF THE DECORATIVE STYLE OF THE 50'S.

THE BASE IS MADE FROM SOLID STEEL ROD WHICH GRACEFULLY HUGS THE CURVE OF THE SEAT WITH LEGS LEADING TO A DELICATE DISC FOOT.

AVAILABLE FOR USE WITH EITHER THE HIGH OR LOW BACK ANITA SHELL.

## MATERIALS

THE SHELL IS MADE OF CURVED MOULDED PLYWOOD AND UPHOLSTERED IN MULTI-DENSITY POLYURETHANE FOAMS.

THE METAL ROD BASE IS AVAILABLE IN THREE SATIN FINISHES: BLACK, PEWTER OR BRASS.

UP TO 70 COMBINATIONS OF FABRIC OR LEATHER AVAILABLE. AVALIABLE WITH THE OPTION TO SPECIFY WITH TWO-TONE UPHOLSTERY.

#### DIMENSIONS

#### AAR1 / AAR2 (TWO-TONE)







### DESIGNER

METRICA 2017

#### CERTIFICATION

GECA AND CATAS FSC CERTIFIED TIMBERS