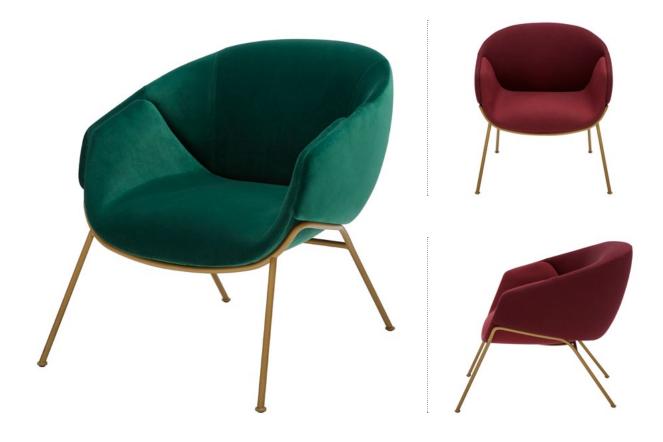

# ANITA ARMCHAIR

A NEW BASE FOR ANITA IS REMINISCENT OF THE DECORATIVE STYLE OF THE 50'S.

THE BASE IS MADE FROM SOLID STEEL ROD WHICH GRACEFULLY HUGS THE CURVE OF THE SEAT WITH LEGS LEADING TO A DELICATE DISC FOOT.

AVAILABLE FOR USE WITH EITHER THE HIGH OR LOW BACK ANITA SHELL.

## MATERIALS

THE SHELL IS MADE OF CURVED MOULDED PLYWOOD AND UPHOLSTERED IN MULTI-DENSITY POLYURETHANE FOAMS.

THE METAL ROD BASE IS AVAILABLE IN THREE SATIN FINISHES: BLACK, PEWTER OR BRASS.

UP TO 70 COMBINATIONS OF FABRIC OR LEATHER AVAILABLE. AVALIABLE WITH THE OPTION TO SPECIFY WITH TWO-TONE UPHOLSTERY.