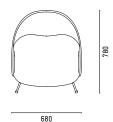

# SPØ1DESIGN.COM ANITA COLLECTION



# ANITA ARMCHAIR

A NEW BASE FOR ANITA IS REMINISCENT OF THE DECORATIVE STYLE OF THE 50'S.

THE BASE IS MADE FROM SOLID STEEL ROD WHICH GRACEFULLY HUGS THE CURVE OF THE SEAT WITH LEGS LEADING TO A DELICATE DISC FOOT.

AVAILABLE FOR USE WITH EITHER THE HIGH OR LOW BACK ANITA SHELL.

## MATERIALS

THE SHELL IS MADE OF CURVED MOULDED PLYWOOD AND UPHOLSTERED IN MULTI-DENSITY POLYURETHANE FOAMS.

THE METAL ROD BASE IS AVAILABLE IN THREE SATIN FINISHES: BLACK, PEWTER OR BRASS.

UP TO 70 COMBINATIONS OF FABRIC OR LEATHER AVAILABLE. AVALIABLE WITH THE OPTION TO SPECIFY WITH TWO-TONE UPHOLSTERY.

#### DIMENSIONS

#### AAR1 / AAR2 (TWO-TONE)







### DESIGNER

METRICA 2017

#### CERTIFICATION

GECA AND CATAS FSC CERTIFIED TIMBERS