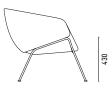

# SPØ1DESIGN.COM ANITA COLLECTION



# ANITA ARMCHAIR

A NEW BASE FOR ANITA IS REMINISCENT OF THE DECORATIVE STYLE OF THE 50'S.

THE BASE IS MADE FROM SOLID STEEL ROD WHICH GRACEFULLY HUGS THE CURVE OF THE SEAT WITH LEGS LEADING TO A DELICATE DISC FOOT.

AVAILABLE FOR USE WITH EITHER THE HIGH OR LOW BACK ANITA SHELL.

## MATERIALS

THE SHELL IS MADE OF CURVED MOULDED PLYWOOD AND UPHOLSTERED IN MULTI-DENSITY POLYURETHANE FOAMS.

THE METAL ROD BASE IS AVAILABLE IN THREE SATIN FINISHES: BLACK, PEWTER OR BRASS.

UP TO 70 COMBINATIONS OF FABRIC OR LEATHER AVAILABLE. AVALIABLE WITH THE OPTION TO SPECIFY WITH TWO-TONE UPHOLSTERY.

#### DIMENSIONS

#### AAR1 / AAR2 (TWO-TONE)







### DESIGNER

METRICA 2017

#### CERTIFICATION

GECA AND CATAS FSC CERTIFIED TIMBERS