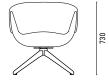

WIVEL BASE AND CONTOURED EXTERNAL SHELL MADE FROM TWO INDIVIDUAL PARTS, A DISTINCTIVE EXPRESS JOIN AT THE ARM HIGHLIGHTING WHERE THE TWO SHELLS MEET.

THE COMPLEX TAPERING OF THE LEGS IS INDICATIVE OF SP01'S DEVOTION TO DETAIL. ANITA IS AVAILABLE WITH A SWIVEL BASE OR METAL ROD BASE, OFFERING A TIMELESS DESIGN WITH GREAT VERSATILITY.

## MATERIALS

THE SHELL IS MADE OF CURVED MOULDED PLYWOOD AND UPHOLSTERED IN MULTI-DENSITY POLYURETHANE FOAMS.

THE ASH SWIVEL BASE COMES WITH A STEEL SUB-STRUCTURE.

BASE AVAILABLE IN NATURAL ASH, CARBON STAINED ASH OR GREY LACQUERED ASH.

UP TO 70 COMBINATIONS OF FABRIC OR LEATHER AVAILABLE. AVALIABLE WITH THE OPTION TO SPECIFY WITH TWO-TONE UPHOLSTERY.

#### CERTIFICATION

GECA AND CATAS FSC CERTIFIED TIMBERS

#### DIMENSIONS

#### AA1 / AA2 (TWO-TONE)







### DESIGNER

METRICA 2015