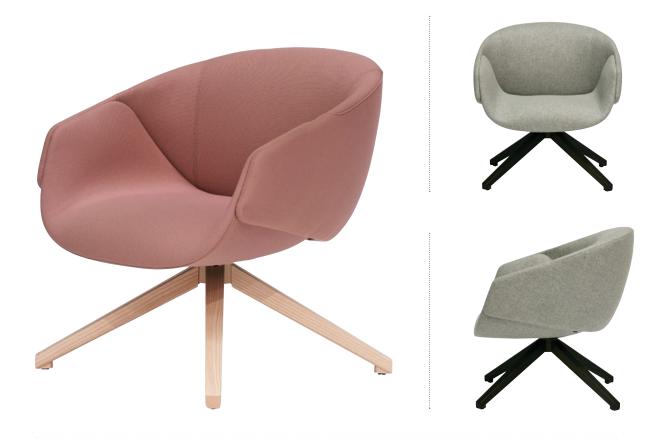

# ANITA ARMCHAIR

ANITA OFFERS A COMPACT FOOTPRINT COUPLED WITH THE LUXURIOUSNESS OF A WIDE WELCOMING ARMCHAIR.

THE TAILORED PIECE HAS A SWIVEL BASE AND CONTOURED EXTERNAL SHELL MADE FROM TWO INDIVIDUAL PARTS, A DISTINCTIVE EXPRESS JOIN AT THE ARM HIGHLIGHTING WHERE THE TWO SHELLS MEET.

THE COMPLEX TAPERING OF THE LEGS IS INDICATIVE OF SP01'S DEVOTION TO DETAIL. ANITA IS AVAILABLE WITH A SWIVEL BASE OR METAL ROD BASE, OFFERING A TIMELESS DESIGN WITH GREAT VERSATILITY.

## MATERIALS

THE SHELL IS MADE OF CURVED MOULDED PLYWOOD AND UPHOLSTERED IN MULTI-DENSITY POLYURETHANE FOAMS.

THE ASH SWIVEL BASE COMES WITH A STEEL SUB-STRUCTURE.

BASE AVAILABLE IN NATURAL ASH, CARBON STAINED ASH OR GREY LACQUERED ASH.

UP TO 70 COMBINATIONS OF FABRIC OR LEATHER AVAILABLE. AVALIABLE WITH THE OPTION TO SPECIFY WITH TWO-TONE UPHOLSTERY.