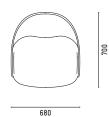

SWIVEL BASE AND CONTOURED EXTERNAL SHELL MADE FROM TWO INDIVIDUAL PARTS, A DISTINCTIVE EXPRESS JOIN AT THE ARM HIGHLIGHTING WHERE THE TWO SHELLS MEET.

THE COMPLEX TAPERING OF THE LEGS IS INDICATIVE OF SP01'S DEVOTION TO DETAIL. ANITA IS AVAILABLE WITH A SWIVEL BASE OR METAL ROD BASE, OFFERING A TIMELESS DESIGN WITH GREAT VERSATILITY.

## MATERIALS

THE SHELL IS MADE OF CURVED MOULDED PLYWOOD AND UPHOLSTERED IN MULTI-DENSITY POLYURETHANE FOAMS.

THE ASH SWIVEL BASE COMES WITH A STEEL SUB-STRUCTURE.

BASE AVAILABLE IN NATURAL ASH, CARBON STAINED ASH OR GREY LACQUERED ASH.

UP TO 70 COMBINATIONS OF FABRIC OR LEATHER AVAILABLE. AVALIABLE WITH THE OPTION TO SPECIFY WITH TWO-TONE UPHOLSTERY.

#### CERTIFICATION

GECA AND CATAS FSC CERTIFIED TIMBERS

#### DIMENSIONS

#### AA1 / AA2 (TWO-TONE)







### DESIGNER

METRICA 2015