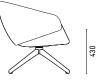

VEL BASE AND CONTOURED EXTERNAL SHELL MADE FROM TWO INDIVIDUAL PARTS, A DISTINCTIVE EXPRESS JOIN AT THE ARM HIGHLIGHTING WHERE THE TWO SHELLS MEET.

THE COMPLEX TAPERING OF THE LEGS IS INDICATIVE OF SP01'S DEVOTION TO DETAIL. ANITA IS AVAILABLE WITH A SWIVEL BASE OR METAL ROD BASE, OFFERING A TIMELESS DESIGN WITH GREAT VERSATILITY.

## MATERIALS

THE SHELL IS MADE OF CURVED MOULDED PLYWOOD AND UPHOLSTERED IN MULTI-DENSITY POLYURETHANE FOAMS.

THE ASH SWIVEL BASE COMES WITH A STEEL SUB-STRUCTURE.

BASE AVAILABLE IN NATURAL ASH, CARBON STAINED ASH OR GREY LACQUERED ASH.

UP TO 70 COMBINATIONS OF FABRIC OR LEATHER AVAILABLE. AVALIABLE WITH THE OPTION TO SPECIFY WITH TWO-TONE UPHOLSTERY.

#### CERTIFICATION

GECA AND CATAS FSC CERTIFIED TIMBERS

#### DIMENSIONS

#### AA1 / AA2 (TWO-TONE)







### DESIGNER

METRICA 2015