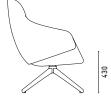

R REFERENCE TO THE ORIGINAL ANITA, MEANING THE TWO CHAIRS CAN BE USED TOGETHER IN MIXED SETTINGS, MAKING IT PERFECT FOR EITHER COMMERCIAL OR RESIDENTIAL USE.

ANITA HIGH ARMCHAIR IS AVAILABLE WITH A SWIVEL BASE IN THREE WOOD FINISHES OR THE METAL ROD BASE IN THREE SATIN FINISHES, OFFERING A TIMELESS DESIGN WITH GREAT VERSATILITY.

## MATERIALS

THE SHELL IS MADE OF CURVED MOULDED PLYWOOD AND UPHOLSTERED IN MULTI-DENSITY POLYURETHANE FOAMS.

THE ASH SWIVEL BASE COMES WITH A STEEL SUB-STRUCTURE.

BASE AVAILABLE IN NATURAL ASH, CARBON STAINED ASH OR GREY LACQUERED ASH.

UP TO 70 COMBINATIONS OF FABRIC OR LEATHER AVAILABLE. AVALIABLE WITH THE OPTION TO SPECIFY WITH TWO-TONE UPHOLSTERY.

### CERTIFICATION

GECA AND CATAS FSC CERTIFIED TIMBERS

### DIMENSIONS

#### AAH1 / AAH2 (TWO-TONE)









## DESIGNER

METRICA 2017