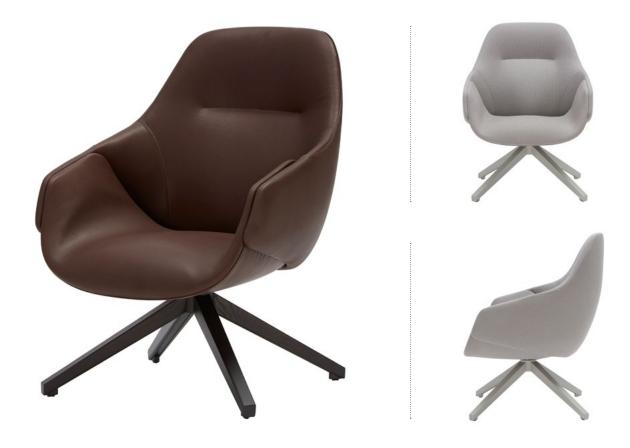

### ANITA ARMCHAIR HIGH BACK, SWIVEL BASE

OFFERING THE SAME COMPACT FOOTPRINT AS THE ORIGINAL BUT WITH A HIGHER BACKREST, THE ANITA HIGH ARMCHAIR PROVIDES GREATER VISUAL PRESENCE AND A NEW LEVEL OF COMFORT.

A STITCH DETAIL IN THE SEATBACK MAKES A CLEVER REFERENCE TO THE ORIGINAL ANITA, MEANING THE TWO CHAIRS CAN BE USED TOGETHER IN MIXED SETTINGS, MAKING IT PERFECT FOR EITHER COMMERCIAL OR RESIDENTIAL USE.

ANITA HIGH ARMCHAIR IS AVAILABLE WITH A SWIVEL BASE IN THREE WOOD FINISHES OR THE METAL ROD BASE IN THREE SATIN FINISHES, OFFERING A TIMELESS DESIGN WITH GREAT VERSATILITY.