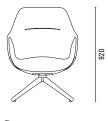

VER REFERENCE TO THE ORIGINAL ANITA, MEANING THE TWO CHAIRS CAN BE USED TOGETHER IN MIXED SETTINGS, MAKING IT PERFECT FOR EITHER COMMERCIAL OR RESIDENTIAL USE.

ANITA HIGH ARMCHAIR IS AVAILABLE WITH A SWIVEL BASE IN THREE WOOD FINISHES OR THE METAL ROD BASE IN THREE SATIN FINISHES, OFFERING A TIMELESS DESIGN WITH GREAT VERSATILITY.

## MATERIALS

THE SHELL IS MADE OF CURVED MOULDED PLYWOOD AND UPHOLSTERED IN MULTI-DENSITY POLYURETHANE FOAMS.

THE ASH SWIVEL BASE COMES WITH A STEEL SUB-STRUCTURE.

BASE AVAILABLE IN NATURAL ASH, CARBON STAINED ASH OR GREY LACQUERED ASH.

UP TO 70 COMBINATIONS OF FABRIC OR LEATHER AVAILABLE. AVALIABLE WITH THE OPTION TO SPECIFY WITH TWO-TONE UPHOLSTERY.

### CERTIFICATION

GECA AND CATAS FSC CERTIFIED TIMBERS

### DIMENSIONS

#### AAH1 / AAH2 (TWO-TONE)









## DESIGNER

METRICA 2017