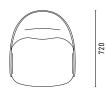

CLEVER REFERENCE TO THE ORIGINAL ANITA, MEANING THE TWO CHAIRS CAN BE USED TOGETHER IN MIXED SETTINGS, MAKING IT PERFECT FOR EITHER COMMERCIAL OR RESIDENTIAL USE.

ANITA HIGH ARMCHAIR IS AVAILABLE WITH A SWIVEL BASE IN THREE WOOD FINISHES OR THE METAL ROD BASE IN THREE SATIN FINISHES, OFFERING A TIMELESS DESIGN WITH GREAT VERSATILITY.

## MATERIALS

THE SHELL IS MADE OF CURVED MOULDED PLYWOOD AND UPHOLSTERED IN MULTI-DENSITY POLYURETHANE FOAMS.

THE ASH SWIVEL BASE COMES WITH A STEEL SUB-STRUCTURE.

BASE AVAILABLE IN NATURAL ASH, CARBON STAINED ASH OR GREY LACQUERED ASH.

UP TO 70 COMBINATIONS OF FABRIC OR LEATHER AVAILABLE. AVALIABLE WITH THE OPTION TO SPECIFY WITH TWO-TONE UPHOLSTERY.

### CERTIFICATION

GECA AND CATAS FSC CERTIFIED TIMBERS

### DIMENSIONS

#### AAH1 / AAH2 (TWO-TONE)









## DESIGNER

METRICA 2017