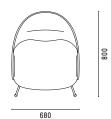

MCHAIR PROVIDES GREATER VISUAL PRESENCE AND A NEW LEVEL OF COMFORT.

A STITCH DETAIL IN THE SEATBACK MAKES A CLEVER REFERENCE TO THE ORIGINAL ANITA, MEANING THE TWO CHAIRS CAN BE USED TOGETHER IN MIXED SETTINGS, MAKING IT PERFECT FOR EITHER COMMERCIAL OR RESIDENTIAL USE.

ANITA HIGH ARMCHAIR IS AVAILABLE WITH A SWIVEL BASE IN THREE WOOD FINISHES OR THE METAL ROD BASE IN THREE SATIN FINISHES, OFFERING A TIMELESS DESIGN WITH GREAT VERSATILITY.

## MATERIALS

THE SHELL IS MADE OF CURVED MOULDED PLYWOOD AND UPHOLSTERED IN MULTI-DENSITY POLYURETHANE FOAMS.

THE METAL ROD BASE IS AVAILABLE IN THREE SATIN FINISHES: BLACK, PEWTER OR BRASS.

UP TO 70 COMBINATIONS OF FABRIC OR LEATHER AVAILABLE. AVALIABLE WITH THE OPTION TO SPECIFY WITH TWO-TONE UPHOLSTERY.

## DIMENSIONS

AAHR1 / AAHR2 (TWO-TONE)







## <u>DESIGNER</u>

METRICA 2017

## CERTIFICATION

GECA AND CATAS FSC CERTIFIED TIMBERS