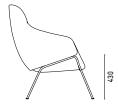

IR PROVIDES GREATER VISUAL PRESENCE AND A NEW LEVEL OF COMFORT.

A STITCH DETAIL IN THE SEATBACK MAKES A CLEVER REFERENCE TO THE ORIGINAL ANITA, MEANING THE TWO CHAIRS CAN BE USED TOGETHER IN MIXED SETTINGS, MAKING IT PERFECT FOR EITHER COMMERCIAL OR RESIDENTIAL USE.

ANITA HIGH ARMCHAIR IS AVAILABLE WITH A SWIVEL BASE IN THREE WOOD FINISHES OR THE METAL ROD BASE IN THREE SATIN FINISHES, OFFERING A TIMELESS DESIGN WITH GREAT VERSATILITY.

## MATERIALS

THE SHELL IS MADE OF CURVED MOULDED PLYWOOD AND UPHOLSTERED IN MULTI-DENSITY POLYURETHANE FOAMS.

THE METAL ROD BASE IS AVAILABLE IN THREE SATIN FINISHES: BLACK, PEWTER OR BRASS.

UP TO 70 COMBINATIONS OF FABRIC OR LEATHER AVAILABLE. AVALIABLE WITH THE OPTION TO SPECIFY WITH TWO-TONE UPHOLSTERY.

## DIMENSIONS

AAHR1 / AAHR2 (TWO-TONE)







## <u>DESIGNER</u>

METRICA 2017

## CERTIFICATION

GECA AND CATAS FSC CERTIFIED TIMBERS