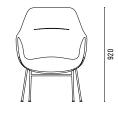

HAIR PROVIDES GREATER VISUAL PRESENCE AND A NEW LEVEL OF COMFORT.

A STITCH DETAIL IN THE SEATBACK MAKES A CLEVER REFERENCE TO THE ORIGINAL ANITA, MEANING THE TWO CHAIRS CAN BE USED TOGETHER IN MIXED SETTINGS, MAKING IT PERFECT FOR EITHER COMMERCIAL OR RESIDENTIAL USE.

ANITA HIGH ARMCHAIR IS AVAILABLE WITH A SWIVEL BASE IN THREE WOOD FINISHES OR THE METAL ROD BASE IN THREE SATIN FINISHES, OFFERING A TIMELESS DESIGN WITH GREAT VERSATILITY.

## MATERIALS

THE SHELL IS MADE OF CURVED MOULDED PLYWOOD AND UPHOLSTERED IN MULTI-DENSITY POLYURETHANE FOAMS.

THE METAL ROD BASE IS AVAILABLE IN THREE SATIN FINISHES: BLACK, PEWTER OR BRASS.

UP TO 70 COMBINATIONS OF FABRIC OR LEATHER AVAILABLE. AVALIABLE WITH THE OPTION TO SPECIFY WITH TWO-TONE UPHOLSTERY.

## DIMENSIONS

AAHR1 / AAHR2 (TWO-TONE)







## <u>DESIGNER</u>

METRICA 2017

## CERTIFICATION

GECA AND CATAS FSC CERTIFIED TIMBERS