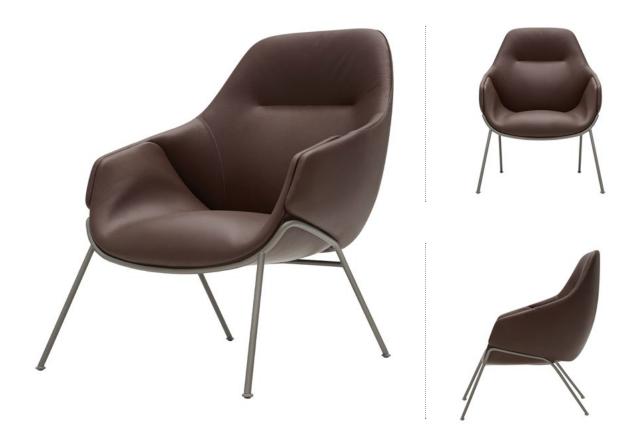

#### ANITA ARMCHAIR HIGH BACK, ROD BASE

OFFERING THE SAME COMPACT FOOTPRINT AS THE ORIGINAL BUT WITH A HIGHER BACKREST, THE ANITA HIGH ARMCHAIR PROVIDES GREATER VISUAL PRESENCE AND A NEW LEVEL OF COMFORT.

A STITCH DETAIL IN THE SEATBACK MAKES A CLEVER REFERENCE TO THE ORIGINAL ANITA, MEANING THE TWO CHAIRS CAN BE USED TOGETHER IN MIXED SETTINGS, MAKING IT PERFECT FOR EITHER COMMERCIAL OR RESIDENTIAL USE.

ANITA HIGH ARMCHAIR IS AVAILABLE WITH A SWIVEL BASE IN THREE WOOD FINISHES OR THE METAL ROD BASE IN THREE SATIN FINISHES, OFFERING A TIMELESS DESIGN WITH GREAT VERSATILITY.

## MATERIALS

THE SHELL IS MADE OF CURVED MOULDED PLYWOOD AND UPHOLSTERED IN MULTI-DENSITY POLYURETHANE FOAMS.

THE METAL ROD BASE IS AVAILABLE IN THREE SATIN FINISHES: BLACK, PEWTER OR BRASS.

UP TO 70 COMBINATIONS OF FABRIC OR LEATHER AVAILABLE. AVALIABLE WITH THE OPTION TO SPECIFY WITH TWO-TONE UPHOLSTERY.