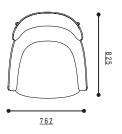

## CARISTO LOW BACK







## **CARISTO**

A RE-INTERPRETATION OF THE WINGBACK CHAIR THAT WOULD BE RIGHT AT HOME IN A PALM SPRINGS PAD OR A HARBOURSIDE HOME. THE CONTOURED TIMBER SHELL AND SOFT UPHOLSTERY ARE CRADLED WITHIN A SLEEK STEEL FRAME. AVAILABLE WITH A HIGH OR LOW HEADREST.

## **MATERIALS**

ARMCHAIR WITH EXPOSED

FORMED PLYWOOD SEAT SHELL

SUPPORTED BY A STEEL TUBE

FRAME, UPHOLSTERED IN MULTI

DENSITY POLYURETHANE FOAM WITH

A DACRON COVERING FEATURING

A SPRUNG SEAT PAD. FRAME

AVAILABLE IN POWDER COATED

SATIN BLACK OR WITH A LACQUERED

BRASS OR PEWTER FINISH.

### **DIMENSIONS**





## **DESIGNER**

TIM RUNDLE

### **CERTIFICATION**

CATAS



SP01DESIGN.COM

# CARISTO OTTOMAN





### **CARISTO**

THE CARISTO OTTOMAN IS
THE PERFECT PARTNER TO ITS
NAMESAKE ARMCHAIR AND ALSO
SITS PERFECTLY ON ITS OWN AS
A LOW STOOL OR COMPLEMENT.

### **MATERIALS**

FORMED PLYWOOD SEAT SHELL SUPPORTED BY A STEEL TUBE FRAME. FRAME AVAILABLE IN POWDER COATED SATIN BLACK OR WITH A LACQUERED BRASS OR PEWTER FINISH.

### **CERTIFICATION**

CATAS

## **DESIGNER**

TIM RUNDLE

## **DIMENSIONS**







SP01DESIGN.COM