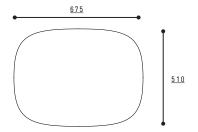

ARMCHAIR WITH EXPOSED

FORMED PLYWOOD SEAT SHELL

SUPPORTED BY A STEEL TUBE

FRAME, UPHOLSTERED IN MULTI

DENSITY POLYURETHANE FOAM WITH

A DACRON COVERING FEATURING

A SPRUNG SEAT PAD. FRAME

AVAILABLE IN POWDER COATED

SATIN BLACK OR WITH A LACQUERED

BRASS OR PEWTER FINISH.

### **DIMENSIONS**





## **DESIGNER**

TIM RUNDLE

### **CERTIFICATION**

CATAS



SP01DESIGN.COM

# CARISTO OTTOMAN





### **CARISTO**

THE CARISTO OTTOMAN IS
THE PERFECT PARTNER TO ITS
NAMESAKE ARMCHAIR AND ALSO
SITS PERFECTLY ON ITS OWN AS
A LOW STOOL OR COMPLEMENT.

### **MATERIALS**

FORMED PLYWOOD SEAT SHELL SUPPORTED BY A STEEL TUBE FRAME. FRAME AVAILABLE IN POWDER COATED SATIN BLACK OR WITH A LACQUERED BRASS OR PEWTER FINISH.

### **CERTIFICATION**

CATAS

## **DESIGNER**

TIM RUNDLE

## **DIMENSIONS**







SP01DESIGN.COM