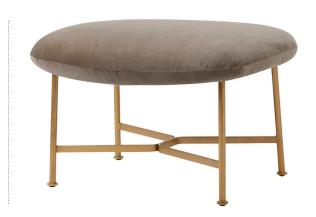

# CARISTO OTTOMAN

### **CARISTO**

THE CARISTO OTTOMAN IS
THE PERFECT PARTNER TO ITS
NAMESAKE ARMCHAIR AND ALSO
SITS PERFECTLY ON ITS OWN AS
A LOW STOOL OR COMPLEMENT.

## **DIMENSIONS**

SP01DESIGN.COM