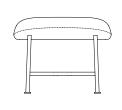

## CARISTO LOW BACK

## **CARISTO**

A RE-INTERPRETATION OF THE WINGBACK CHAIR THAT WOULD BE RIGHT AT HOME IN A PALM SPRINGS PAD OR A HARBOURSIDE HOME. THE CONTOURED TIMBER SHELL AND SOFT UPHOLSTERY ARE CRADLED WITHIN A SLEEK STEEL FRAME. AVAILABLE WITH A HIGH OR LOW HEADREST.

## **MATERIALS**

ARMCHAIR WITH EXPOSED

FORMED PLYWOOD SEAT SHELL

SUPPORTED BY A STEEL TUBE

FRAME, UPHOLSTERED IN MULTI

DENSITY POLYURETHANE FOAM WITH

A DACRON COVERING FEATURING

A SPRUNG SEAT PAD. FRAME