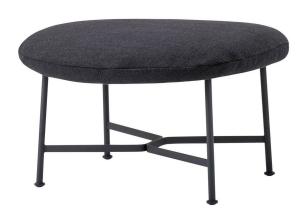

# CARISTO OTTOMAN

### **CARISTO**

THE CARISTO OTTOMAN IS
THE PERFECT PARTNER TO ITS
NAMESAKE ARMCHAIR AND ALSO
SITS PERFECTLY ON ITS OWN AS
A LOW STOOL OR COMPLEMENT.

## **DIMENSIONS**

SP01DESIGN.COM