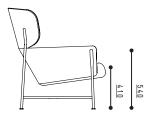

## CARISTO LOW BACK







## **CARISTO**

A RE-INTERPRETATION OF THE WINGBACK CHAIR THAT WOULD BE RIGHT AT HOME IN A PALM SPRINGS PAD OR A HARBOURSIDE HOME. THE CONTOURED TIMBER SHELL AND SOFT UPHOLSTERY ARE CRADLED WITHIN A SLEEK STEEL FRAME. AVAILABLE WITH A HIGH OR LOW HEADREST.

## **MATERIALS**

ARMCHAIR WITH EXPOSED

FORMED PLYWOOD SEAT SHELL

SUPPORTED BY A STEEL TUBE

FRAME, UPHOLSTERED IN MULTI

DENSITY POLYURETHANE FOAM WITH

A DACRON COVERING FEATURING

A SPRUNG SEAT PAD. FRAME

AVAILABLE IN POWDER COATED

SATIN BLACK OR WITH A LACQUERED

BRASS OR PEWTER FINISH.

### **DIMENSIONS**





## **DESIGNER**

TIM RUNDLE

### **CERTIFICATION**

CATAS



SP01DESIGN.COM

# CARISTO OTTOMAN





### **CARISTO**

THE CARISTO OTTOMAN IS
THE PERFECT PARTNER TO ITS
NAMESAKE ARMCHAIR AND ALSO
SITS PERFECTLY ON ITS OWN AS
A LOW STOOL OR COMPLEMENT.

### **MATERIALS**

FORMED PLYWOOD SEAT SHELL SUPPORTED BY A STEEL TUBE FRAME. FRAME AVAILABLE IN POWDER COATED SATIN BLACK OR WITH A LACQUERED BRASS OR PEWTER FINISH.

### **CERTIFICATION**

CATAS

## **DESIGNER**

TIM RUNDLE

## **DIMENSIONS**







SP01DESIGN.COM