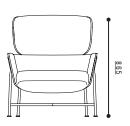

## CARISTO LOW BACK







## **CARISTO**

A RE-INTERPRETATION OF THE WINGBACK CHAIR THAT WOULD BE RIGHT AT HOME IN A PALM SPRINGS PAD OR A HARBOURSIDE HOME. THE CONTOURED TIMBER SHELL AND SOFT UPHOLSTERY ARE CRADLED WITHIN A SLEEK STEEL FRAME. AVAILABLE WITH A HIGH OR LOW HEADREST.

## **MATERIALS**

ARMCHAIR WITH EXPOSED

FORMED PLYWOOD SEAT SHELL

SUPPORTED BY A STEEL TUBE

FRAME, UPHOLSTERED IN MULTI

DENSITY POLYURETHANE FOAM WITH

A DACRON COVERING FEATURING

A SPRUNG SEAT PAD. FRAME

AVAILABLE IN POWDER COATED

SATIN BLACK OR WITH A LACQUERED

BRASS OR PEWTER FINISH.

### **DIMENSIONS**





## **DESIGNER**

TIM RUNDLE

### **CERTIFICATION**

CATAS



SP01DESIGN.COM

# CARISTO OTTOMAN





### **CARISTO**

THE CARISTO OTTOMAN IS
THE PERFECT PARTNER TO ITS
NAMESAKE ARMCHAIR AND ALSO
SITS PERFECTLY ON ITS OWN AS
A LOW STOOL OR COMPLEMENT.

### **MATERIALS**

FORMED PLYWOOD SEAT SHELL SUPPORTED BY A STEEL TUBE FRAME. FRAME AVAILABLE IN POWDER COATED SATIN BLACK OR WITH A LACQUERED BRASS OR PEWTER FINISH.

### **CERTIFICATION**

CATAS

## **DESIGNER**

TIM RUNDLE

## **DIMENSIONS**







SP01DESIGN.COM