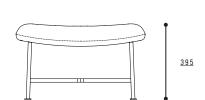

# CARISTO OTTOMAN

### **CARISTO**

THE CARISTO OTTOMAN IS
THE PERFECT PARTNER TO ITS
NAMESAKE ARMCHAIR AND ALSO
SITS PERFECTLY ON ITS OWN AS
A LOW STOOL OR COMPLEMENT.

### **MATERIALS**

FORMED PLYWOOD SEAT SHELL SUPPORTED BY A STEEL TUBE FRAME. FRAME AVAILABLE IN POWDER COATED SATIN BLACK OR WITH A LACQUERED BRASS OR PEWTER FINISH.