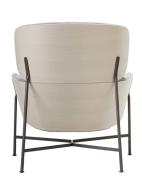

## **CARISTO**

A RE-INTERPRETATION OF THE WINGBACK CHAIR THAT WOULD BE RIGHT AT HOME IN A PALM SPRINGS PAD OR A HARBOURSIDE HOME. THE CONTOURED TIMBER SHELL AND SOFT UPHOLSTERY ARE CRADLED WITHIN A SLEEK STEEL FRAME. AVAILABLE WITH A HIGH OR LOW HEADREST.

## **MATERIALS**

ARMCHAIR WITH EXPOSED

FORMED PLYWOOD SEAT SHELL

SUPPORTED BY A STEEL TUBE

FRAME, UPHOLSTERED IN MULTI

DENSITY POLYURETHANE FOAM WITH

A DACRON COVERING FEATURING

A SPRUNG SEAT PAD. FRAME

AVAILABLE IN POWDER COATED

SATIN BLACK OR WITH A LACQUERED

BRASS OR PEWTER FINISH.