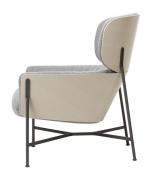

## **CARISTO**

A RE-INTERPRETATION OF THE WINGBACK CHAIR THAT WOULD BE RIGHT AT HOME IN A PALM SPRINGS PAD OR A HARBOURSIDE HOME. THE CONTOURED TIMBER SHELL AND SOFT UPHOLSTERY ARE CRADLED WITHIN A SLEEK STEEL FRAME. AVAILABLE WITH A HIGH OR LOW HEADREST.

## **MATERIALS**

ARMCHAIR WITH EXPOSED

FORMED PLYWOOD SEAT SHELL

SUPPORTED BY A STEEL TUBE

FRAME, UPHOLSTERED IN MULTI

DENSITY POLYURETHANE FOAM WITH

A DACRON COVERING FEATURING

A SPRUNG SEAT PAD. FRAME

AVAILABLE IN POWDER COATED

SATIN BLACK OR WITH A LACQUERED

BRASS OR PEWTER FINISH.