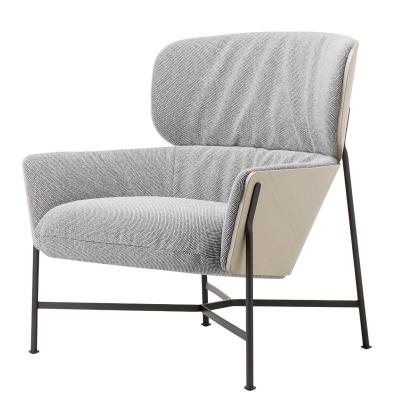

## **CARISTO**

A RE-INTERPRETATION OF THE WINGBACK CHAIR THAT WOULD BE RIGHT AT HOME IN A PALM SPRINGS PAD OR A HARBOURSIDE HOME. THE CONTOURED TIMBER SHELL AND SOFT UPHOLSTERY ARE CRADLED WITHIN A SLEEK STEEL FRAME. AVAILABLE WITH A HIGH OR LOW HEADREST.

## **MATERIALS**

ARMCHAIR WITH EXPOSED

FORMED PLYWOOD SEAT SHELL

SUPPORTED BY A STEEL TUBE

FRAME, UPHOLSTERED IN MULTI

DENSITY POLYURETHANE FOAM WITH

A DACRON COVERING FEATURING

A SPRUNG SEAT PAD. FRAME

AVAILABLE IN POWDER COATED

SATIN BLACK OR WITH A LACQUERED

BRASS OR PEWTER FINISH.