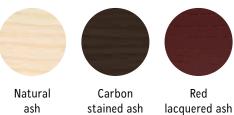

## MATERIALS

The seat and backrest are made of curved moulded plywood, available in natural, carbon stained or red lacquered ash.

Frame made of steel tube, finished in RAL9017 black, RAL3007 red, black chrome or gold chrome finish.

### MATERIAL

Seat & Back: Ash plywood. Available in upholstered and non upholstered version. One-sided upholstery of seat and backrest only. Upholstery available in SP01 selected combinations only.