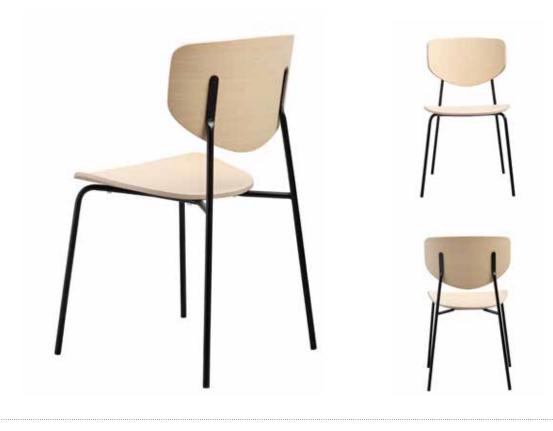

### CARISTO CHAIR

Tim Rundle's Caristo lounge chair was an instant hit when launched in 2017, its generous form and luxurious padding conveying a dual message of comfort and elegance.

The Caristo dining chair is a distillation of that initial proposition; the shieldshaped backrest speaking of a graceful efficiency, the signature paddle-shaped bracket system adding a slightly industrial allure.

Caristo is an elemental dining or work seat that has the added advantage of being stackable to four units.

## MATERIALS

The seat and backrest are made of curved moulded plywood, available in natural, carbon stained or red lacquered ash.

Frame made of steel tube, finished in RAL9017 black, RAL3007 red, black chrome or gold chrome finish.