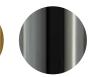

## MATERIALS

The seat and backrest are made of curved moulded plywood, available in natural, carbon stained or red lacquered ash.

Frame made of steel tube, finished in RAL9017 black, RAL3007 red, black chrome or gold chrome finish.

## SEAT & BACKREST COLOUR

FRAME COLOUR

RAL9017 satin black

Black chrome

FABRIC UPHOLSTERY

Milan

Mirror

Barcelona Black & White