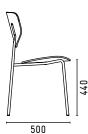

hit when launched in 2017, its generous form and luxurious padding conveying a dual message of comfort and elegance.

The Caristo dining chair is a distillation of that initial proposition; the shieldshaped backrest speaking of a graceful efficiency, the signature paddle-shaped bracket system adding a slightly industrial allure.

Caristo is an elemental dining or work seat that has the added advantage of being stackable to four units.

## MATERIALS

The seat and backrest are made of curved moulded plywood, available in natural, carbon stained or red lacquered ash.

Frame made of steel tube, finished in RAL9017 black, RAL3007 red, black chrome or gold chrome finish.

Available in selected colour and finishes combinations with fabric or leather upholstery.

## **DIMENSIONS**

<u>CRC</u>





#### DESIGNER

Tim Rundle, 2019

#### CERTIFICATION

CATAS FSC certified timbers



# SPØ1DESIGN.COM CARISTO CHAIR COLLECTION

### MATERIAL

Seat & Back: Ash plywood. Available in upholstered and non upholstered version. One-sided upholstery of seat and backrest only. Upholstery available in SP01 selected combinations only.

## SEAT & BACKREST COLOUR



FRAME COLOUR

RAL9017 satin black





Black chrome

FABRIC UPHOLSTERY











Milan

Mirror

Barcelona Black & White

Adelaide Sand

Adelaide Smoke

Adelaide Ruby



LEATHER UPHOLSTERY





Edinburgh Cognac

Edinburgh Mist

Edinburgh Oxblood

Edinburgh Oxblood FABRIC UPHOLSTERY LEATHER UPHOLSTERY Edinburgh Cognac AVAILABLE FINISHES & not upholstered Adelaide Smoke Edinburgh Mist **Barcelona B&W** COMBINATIONS Adelaide Sand Adelaide Ru