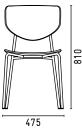

nt hit when launched in 2017, its generous form and luxurious padding conveying a dual message of comfort and elegance.

The Caristo dining chair is a distillation of that initial proposition; the shieldshaped backrest speaking of a graceful efficiency, the signature paddle-shaped bracket system adding a slightly industrial allure.

Caristo is an elemental dining or work seat that has the added advantage of being stackable to four units.

## MATERIALS

The seat and backrest are made of curved moulded plywood, available in natural, carbon stained or red lacquered ash.

Frame made of steel tube, finished in RAL9017 black, RAL3007 red, black chrome or gold chrome finish.

Available in selected colour and finishes combinations with fabric or leather upholstery.

## **DIMENSIONS**

<u>CRC</u>





#### DESIGNER

Tim Rundle, 2019

#### CERTIFICATION

CATAS FSC certified timbers



# SPØ1DESIGN.COM CARISTO CHAIR COLLECTION

### MATERIAL

Seat & Back: Ash plywood. Available in upholstered and non upholstered version. One-sided upholstery of seat and backrest only. Upholstery available in SP01 selected combinations only.

## SEAT & BACKREST COLOUR



FRAME COLOUR

RAL9017 satin black





Black chrome

FABRIC UPHOLSTERY











Milan

Mirror

Barcelona Black & White

Adelaide Sand

Adelaide Smoke

Adelaide Ruby



LEATHER UPHOLSTERY





Edinburgh Cognac

Edinburgh Mist

Edinburgh Oxblood

Edinburgh Oxblood FABRIC UPHOLSTERY LEATHER UPHOLSTERY Edinburgh Cognac AVAILABLE FINISHES & not upholstered Adelaide Smoke Edinburgh Mist **Barcelona B&W** COMBINATIONS Adelaide Sand Adelaide