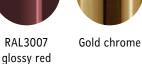

## MATERIALS

The seat and backrest are made of curved moulded plywood, available in natural, carbon stained or red lacquered ash.

Frame made of steel tube, finished in RAL9017 black, RAL3007 red, black chrome or gold chrome finish.

## SEAT & BACKREST COLOUR

FRAME COLOUR

RAL9017 satin black

Black chrome

FABRIC UPHOLSTERY

Milan

Mirror

Barcelona Black & White

Adelaide Sand

Adelaide Smoke

Adelaide Ruby

LEATHER UPHOLSTERY

Edinburgh Cognac

Edinburgh Mist

Edinburgh Oxblood

Edinburgh Oxblood FABRIC UPHOLSTERY LEATHER UPHOLSTERY Edinburgh Cognac AVAILABLE FINISHES & not upholstered Adelaide Smoke Edinburgh Mist **Barcelona B&W** COMBINATIONS Adelaide Sand Adelaide Ruby Milan Mirror **Milan Black** WOOD SEAT & METAL FRAME Natural ash + RAL9017 black Natural ash + gold chrome Carbon stained ash + RAL9017 black Carbon stained ash + black chrome Red lacquered ash + RAL3007 red