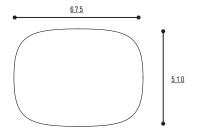

ARMCHAIR WITH EXPOSED

FORMED PLYWOOD SEAT SHELL

SUPPORTED BY A STEEL TUBE

FRAME, UPHOLSTERED IN MULTI

DENSITY POLYURETHANE FOAM WITH

A DACRON COVERING FEATURING

A SPRUNG SEAT PAD. FRAME

AVAILABLE IN POWDER COATED

SATIN BLACK OR WITH A LACQUERED

BRASS OR PEWTER FINISH.

### **DIMENSIONS**







### **DESIGNER**

TIM RUNDLE

### **CERTIFICATION**

CATAS

SP01DESIGN.COM

# CARISTO OTTOMAN





### **CARISTO**

THE CARISTO OTTOMAN IS
THE PERFECT PARTNER TO ITS
NAMESAKE ARMCHAIR AND ALSO
SITS PERFECTLY ON ITS OWN AS
A LOW STOOL OR COMPLEMENT.

### **MATERIALS**

FORMED PLYWOOD SEAT SHELL SUPPORTED BY A STEEL TUBE FRAME. FRAME AVAILABLE IN POWDER COATED SATIN BLACK OR WITH A LACQUERED BRASS OR PEWTER FINISH.

### **CERTIFICATION**

CATAS

# **DESIGNER**

TIM RUNDLE

# **DIMENSIONS**







SP01DESIGN.COM