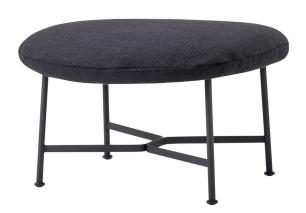

# CARISTO OTTOMAN

### **CARISTO**

THE CARISTO OTTOMAN IS
THE PERFECT PARTNER TO ITS
NAMESAKE ARMCHAIR AND ALSO
SITS PERFECTLY ON ITS OWN AS
A LOW STOOL OR COMPLEMENT.

### **MATERIALS**

FORMED PLYWOOD SEAT SHELL SUPPORTED BY A STEEL TUBE FRAME. FRAME AVAILABLE IN POWDER COATED SATIN BLACK OR WITH A LACQUERED BRASS OR PEWTER FINISH.