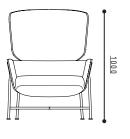

# CARISTO HIGH BACK



### **CARISTO**

A RE-INTERPRETATION OF THE WINGBACK CHAIR THAT WOULD BE RIGHT AT HOME IN A PALM SPRINGS PAD OR A HARBOURSIDE HOME. THE CONTOURED TIMBER SHELL AND SOFT UPHOLSTERY ARE CRADLED WITHIN A SLEEK STEEL FRAME. AVAILABLE WITH A HIGH OR LOW HEADREST.

### **MATERIALS**

ARMCHAIR WITH EXPOSED

FORMED PLYWOOD SEAT SHELL

SUPPORTED BY A STEEL TUBE

FRAME, UPHOLSTERED IN MULTI

DENSITY POLYURETHANE FOAM WITH

A DACRON COVERING FEATURING

A SPRUNG SEAT PAD. FRAME

AVAILABLE IN POWDER COATED

SATIN BLACK OR WITH A LACQUERED

BRASS OR PEWTER FINISH.

### **DIMENSIONS**







### **DESIGNER**

TIM RUNDLE

### **CERTIFICATION**

CATAS

SP01DESIGN.COM

# CARISTO OTTOMAN





### **CARISTO**

THE CARISTO OTTOMAN IS
THE PERFECT PARTNER TO ITS
NAMESAKE ARMCHAIR AND ALSO
SITS PERFECTLY ON ITS OWN AS
A LOW STOOL OR COMPLEMENT.

### **MATERIALS**

FORMED PLYWOOD SEAT SHELL SUPPORTED BY A STEEL TUBE FRAME. FRAME AVAILABLE IN POWDER COATED SATIN BLACK OR WITH A LACQUERED BRASS OR PEWTER FINISH.

### **CERTIFICATION**

CATAS

# **DESIGNER**

TIM RUNDLE

# **DIMENSIONS**







SP01DESIGN.COM