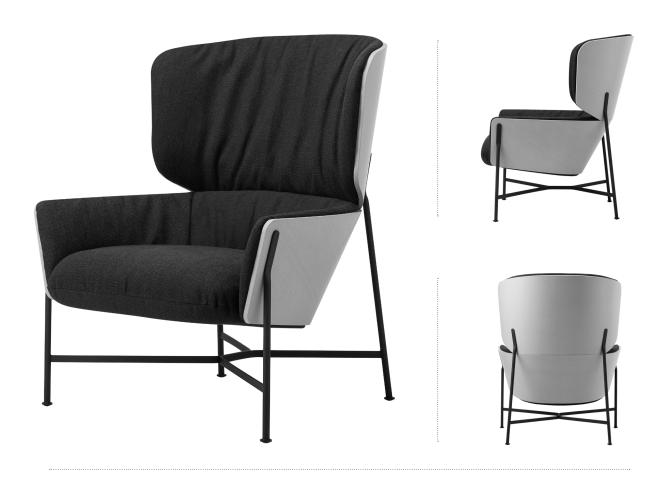

### **CARISTO**

A RE-INTERPRETATION OF THE WINGBACK CHAIR THAT WOULD BE RIGHT AT HOME IN A PALM SPRINGS PAD OR A HARBOURSIDE HOME. THE CONTOURED TIMBER SHELL AND SOFT UPHOLSTERY ARE CRADLED WITHIN A SLEEK STEEL FRAME. AVAILABLE WITH A HIGH OR LOW HEADREST.

### **MATERIALS**

ARMCHAIR WITH EXPOSED

FORMED PLYWOOD SEAT SHELL

SUPPORTED BY A STEEL TUBE

FRAME, UPHOLSTERED IN MULTI

DENSITY POLYURETHANE FOAM WITH

A DACRON COVERING FEATURING

A SPRUNG SEAT PAD. FRAME

AVAILABLE IN POWDER COATED

SATIN BLACK OR WITH A LACQUERED

BRASS OR PEWTER FINISH.