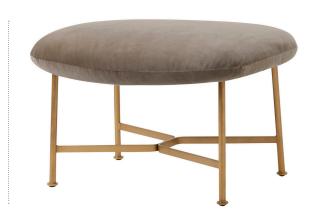

# CARISTO OTTOMAN

### **CARISTO**

THE CARISTO OTTOMAN IS
THE PERFECT PARTNER TO ITS
NAMESAKE ARMCHAIR AND ALSO
SITS PERFECTLY ON ITS OWN AS
A LOW STOOL OR COMPLEMENT.

### **MATERIALS**

FORMED PLYWOOD SEAT SHELL SUPPORTED BY A STEEL TUBE FRAME. FRAME AVAILABLE IN POWDER COATED SATIN BLACK OR WITH A LACQUERED BRASS OR PEWTER FINISH.