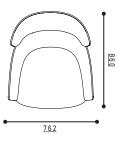

# CARISTO HIGH BACK



### **CARISTO**

A RE-INTERPRETATION OF THE WINGBACK CHAIR THAT WOULD BE RIGHT AT HOME IN A PALM SPRINGS PAD OR A HARBOURSIDE HOME. THE CONTOURED TIMBER SHELL AND SOFT UPHOLSTERY ARE CRADLED WITHIN A SLEEK STEEL FRAME. AVAILABLE WITH A HIGH OR LOW HEADREST.

### **MATERIALS**

ARMCHAIR WITH EXPOSED

FORMED PLYWOOD SEAT SHELL

SUPPORTED BY A STEEL TUBE

FRAME, UPHOLSTERED IN MULTI

DENSITY POLYURETHANE FOAM WITH

A DACRON COVERING FEATURING

A SPRUNG SEAT PAD. FRAME

AVAILABLE IN POWDER COATED

SATIN BLACK OR WITH A LACQUERED

BRASS OR PEWTER FINISH.

### **DIMENSIONS**







### **DESIGNER**

TIM RUNDLE

### **CERTIFICATION**

CATAS

SP01DESIGN.COM

# CARISTO OTTOMAN





### **CARISTO**

THE CARISTO OTTOMAN IS
THE PERFECT PARTNER TO ITS
NAMESAKE ARMCHAIR AND ALSO
SITS PERFECTLY ON ITS OWN AS
A LOW STOOL OR COMPLEMENT.

### **MATERIALS**

FORMED PLYWOOD SEAT SHELL SUPPORTED BY A STEEL TUBE FRAME. FRAME AVAILABLE IN POWDER COATED SATIN BLACK OR WITH A LACQUERED BRASS OR PEWTER FINISH.

### **CERTIFICATION**

CATAS

# **DESIGNER**

TIM RUNDLE

# **DIMENSIONS**







SP01DESIGN.COM