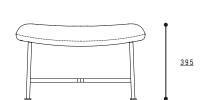

RMCHAIR WITH EXPOSED

FORMED PLYWOOD SEAT SHELL

SUPPORTED BY A STEEL TUBE

FRAME, UPHOLSTERED IN MULTI

DENSITY POLYURETHANE FOAM WITH

A DACRON COVERING FEATURING

A SPRUNG SEAT PAD. FRAME

AVAILABLE IN POWDER COATED

SATIN BLACK OR WITH A LACQUERED

BRASS OR PEWTER FINISH.

### **DIMENSIONS**







### **DESIGNER**

TIM RUNDLE

### **CERTIFICATION**

CATAS

SP01DESIGN.COM

# CARISTO OTTOMAN





### **CARISTO**

THE CARISTO OTTOMAN IS
THE PERFECT PARTNER TO ITS
NAMESAKE ARMCHAIR AND ALSO
SITS PERFECTLY ON ITS OWN AS
A LOW STOOL OR COMPLEMENT.

### **MATERIALS**

FORMED PLYWOOD SEAT SHELL SUPPORTED BY A STEEL TUBE FRAME. FRAME AVAILABLE IN POWDER COATED SATIN BLACK OR WITH A LACQUERED BRASS OR PEWTER FINISH.

### **CERTIFICATION**

CATAS

# **DESIGNER**

TIM RUNDLE

# **DIMENSIONS**







SP01DESIGN.COM