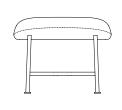

# CARISTO OTTOMAN

### **CARISTO**

THE CARISTO OTTOMAN IS
THE PERFECT PARTNER TO ITS
NAMESAKE ARMCHAIR AND ALSO
SITS PERFECTLY ON ITS OWN AS
A LOW STOOL OR COMPLEMENT.

### **MATERIALS**

FORMED PLYWOOD SEAT SHELL SUPPORTED BY A STEEL TUBE FRAME. FRAME AVAILABLE IN POWDER COATED SATIN BLACK OR WITH A LACQUERED BRASS OR PEWTER FINISH.