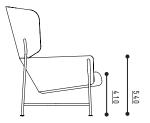

# CARISTO HIGH BACK



### **CARISTO**

A RE-INTERPRETATION OF THE WINGBACK CHAIR THAT WOULD BE RIGHT AT HOME IN A PALM SPRINGS PAD OR A HARBOURSIDE HOME. THE CONTOURED TIMBER SHELL AND SOFT UPHOLSTERY ARE CRADLED WITHIN A SLEEK STEEL FRAME. AVAILABLE WITH A HIGH OR LOW HEADREST.

### **MATERIALS**

ARMCHAIR WITH EXPOSED

FORMED PLYWOOD SEAT SHELL

SUPPORTED BY A STEEL TUBE

FRAME, UPHOLSTERED IN MULTI

DENSITY POLYURETHANE FOAM WITH

A DACRON COVERING FEATURING

A SPRUNG SEAT PAD. FRAME

AVAILABLE IN POWDER COATED

SATIN BLACK OR WITH A LACQUERED

BRASS OR PEWTER FINISH.

### **DIMENSIONS**







### **DESIGNER**

TIM RUNDLE

### **CERTIFICATION**

CATAS

SP01DESIGN.COM

# CARISTO OTTOMAN





### **CARISTO**

THE CARISTO OTTOMAN IS
THE PERFECT PARTNER TO ITS
NAMESAKE ARMCHAIR AND ALSO
SITS PERFECTLY ON ITS OWN AS
A LOW STOOL OR COMPLEMENT.

### **MATERIALS**

FORMED PLYWOOD SEAT SHELL SUPPORTED BY A STEEL TUBE FRAME. FRAME AVAILABLE IN POWDER COATED SATIN BLACK OR WITH A LACQUERED BRASS OR PEWTER FINISH.

### **CERTIFICATION**

CATAS

# **DESIGNER**

TIM RUNDLE

# **DIMENSIONS**







SP01DESIGN.COM