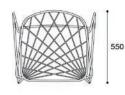

ADDITION TO ANY INTERIOR.

EACH DESIGN IN SP01'S OUTDOOR COLLECTION HAS UNDERGONE RIGOROUS TESTING TO ENSURE LONGEVITY EVEN IN THE HARSHEST OF ENVIRONMENTS - THE AUSTRALIAN OUTDOORS.

CHEE IS AVAILABLE WITH OR WITHOUT A LOW PROFILE CUSHION FOR INDOOR/OUTDOOR USE.

## **DESIGNER**

TOM FEREDAY 2016

## **MATERIALS**

STEEL TREATED WITH AN ACRYLIC CATAPHORETIC COATING, DIPPED IN HOT NICKEL, AND POWDER-COATED IN RAL COLOURS

OPTIONAL CUSHION SEAT MADE FROM EVA FOAM AND 100% POLYESTER FABRIC THAT HAS BEEN SPECIFICALLY TREATED FOR RESISTANCE TO UV LIGHT, WATER AND FIRE

STEEL FRAME AVAILABLE IN WHITE (RAL9002), BLACK (RAL9017), GREEN (RAL6026) BLUE (RAL5001) AND SALMON (RAL3012)

CUSHIONS AVAILABLE IN LIGHT GREIGE, BLACK, GREEN, NAVY BLUE AND SALMON

## CERTIFICATION

CATAS

## **DIMENSIONS**