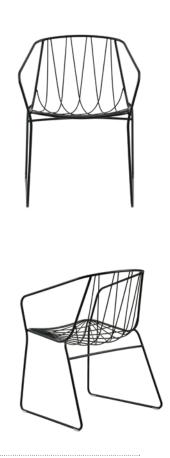

## CHEE CHAIR WITH ARMS (CHCA)

THE CHEE CHAIR WITH ARMS IS A BENT WIRE OUTDOOR DESIGN DEFINED BY ITS BEAUTIFUL AND FUNCTIONAL CROSS WIRE PATTERNING AND RAKED ARMS. THE STRIKING BENT WIRE PATTERN SUPPORTS THE BACK TO FORM A SEAT THAT IS BEAUTIFULLY GRAPHIC AND SUPREMELY COMFORTABLE.

WHILE DESIGNED FOR OUTDOORS, THE ELEGANT DETAILING OF THE CHEE CHAIR CREATES A FURNITURE PIECE THAT WOULD ALSO BE A SOPHISTICATED ADDITION TO ANY INTERIOR.

EACH DESIGN IN SP01'S OUTDOOR COLLECTION HAS UNDERGONE RIGOROUS TESTING TO ENSURE LONGEVITY EVEN IN THE HARSHEST OF ENVIRONMENTS - THE AUSTRALIAN OUTDOORS.