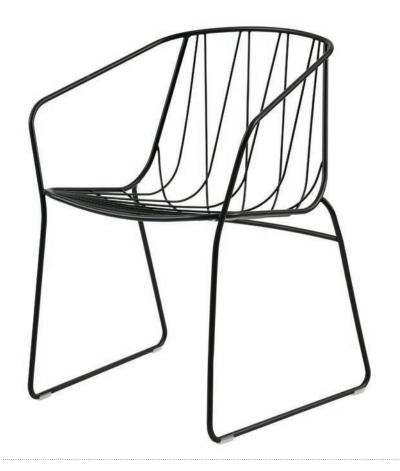

## CHEE CHAIR WITH ARMS (CHCA)

THE CHEE CHAIR WITH ARMS IS A BENT WIRE OUTDOOR DESIGN DEFINED BY ITS BEAUTIFUL AND FUNCTIONAL CROSS WIRE PATTERNING AND RAKED ARMS. THE STRIKING BENT WIRE PATTERN SUPPORTS THE BACK TO FORM A SEAT THAT IS BEAUTIFULLY GRAPHIC AND SUPREMELY COMFORTABLE.

WHILE DESIGNED FOR OUTDOORS, THE ELEGANT DETAILING OF THE CHEE CHAIR CREATES A FURNITURE PIECE THAT WOULD ALSO BE A SOPHISTICATED ADDITION TO ANY INTERIOR.

EACH DESIGN IN SP01'S OUTDOOR COLLECTION HAS UNDERGONE RIGOROUS TESTING TO ENSURE LONGEVITY EVEN IN THE HARSHEST OF ENVIRONMENTS - THE AUSTRALIAN OUTDOORS.