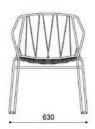

DITION TO ANY INTERIOR.

EACH DESIGN IN SP01'S OUTDOOR COLLECTION HAS UNDERGONE RIGOROUS TESTING TO ENSURE LONGEVITY EVEN IN THE HARSHEST OF ENVIRONMENTS - THE AUSTRALIAN OUTDOORS.

CHEE IS AVAILABLE WITH OR WITHOUT A LOW PROFILE CUSHION FOR INDOOR/OUTDOOR USE.

## **DESIGNER**

TOM FEREDAY 2016

## **MATERIALS**

STEEL TREATED WITH AN ACRYLIC CATAPHORETIC COATING, DIPPED IN HOT NICKEL, AND POWDER-COATED IN RAL COLOURS

OPTIONAL CUSHION SEAT MADE FROM EVA FOAM AND 100% POLYESTER FABRIC THAT HAS BEEN SPECIFICALLY TREATED FOR RESISTANCE TO UV LIGHT, WATER AND FIRE

STEEL FRAME AVAILABLE IN WHITE (RAL9002), BLACK (RAL9017), GREEN (RAL6026) BLUE (RAL5001) AND SALMON (RAL3012)

CUSHIONS AVAILABLE IN LIGHT GREIGE, BLACK, GREEN, NAVY BLUE AND SALMON

## CERTIFICATION

CATAS

## **DIMENSIONS**