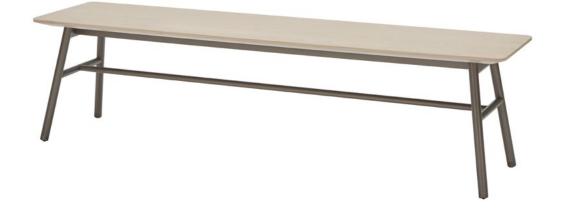

# HOLLAND BENCH

THE HOLLAND BENCH'S BEAUTY LIES IN ITS SIMPLICITY AND STRUCTURAL RIGOR. USE IT AS A RELAXED ALTERNATIVE TO DINING CHAIRS, A FUNCTIONAL BENCH IN A HALLWAY, AT THE FOOT OF A BED, OR AS A FLEXIBLE OPTION IN A COMMERCIAL SETTING.

THE HOLLAND BENCH IS AVAILABLE IN TWO LENGTHS WITH OR WITHOUT THE CURVED BACKREST AND A SLIM SEAT PAD.

# MATERIALS

WOODEN TOP AVAILABLE IN NATURAL ASH, CARBON STAINED ASH AND GREY LACOUERED ASH. FRAME IS AVAILABLE IN SATIN FINISH BRASS, PEWTER OR BLACK.

CUSHION AVAILABLE IN THE FABRICS AND LEATHERS OF THE COLLECTION.