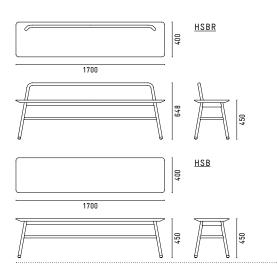

### **DIMENSIONS**

THE HOLLAND BENCH IS AVAILABLE IN TWO LENGTHS WITH OR WITHOUT THE CURVED BACKREST AND A SLIM SEAT PAD.