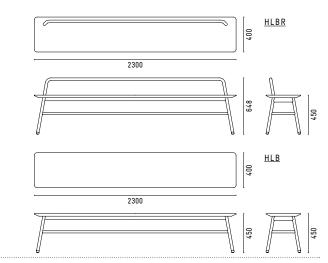

### **DIMENSIONS**

THE HOLLAND BENCH IS AVAILABLE IN TWO LENGTHS WITH OR WITHOUT THE CURVED BACKREST AND A SLIM SEAT PAD.