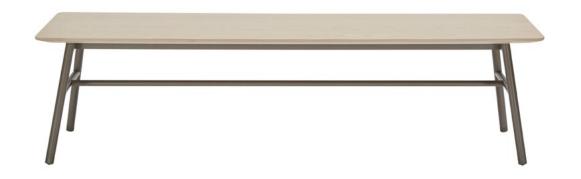

# HOLLAND BENCH

THE HOLLAND BENCH'S BEAUTY LIES IN ITS SIMPLICITY AND STRUCTURAL RIGOR. USE IT AS A RELAXED ALTERNATIVE TO DINING CHAIRS, A FUNCTIONAL BENCH IN A HALLWAY, AT THE FOOT OF A BED, OR AS A FLEXIBLE OPTION IN A COMMERCIAL SETTING.

THE HOLLAND BENCH IS AVAILABLE IN TWO LENGTHS WITH OR WITHOUT THE CURVED BACKREST AND A SLIM SEAT PAD.

# MATERIALS

WOODEN TOP AVAILABLE IN NATURAL ASH, CARBON STAINED ASH AND GREY LACOUERED ASH. FRAME IS AVAILABLE IN SATIN FINISH BRASS, PEWTER OR BLACK.

CUSHION AVAILABLE IN THE FABRICS AND LEATHERS OF THE COLLECTION.