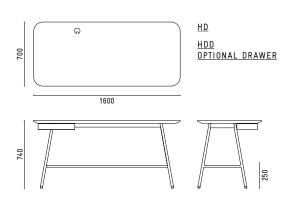

ON**





## HOLLAND DESK

THE VERSATILE HOLLAND DESK IS PERFECT FOR A HOME STUDY OR STUDIO OFFICE.

THE WOODEN TOP IS AVAILABLE
IN THREE COLOURS WHICH CAN
BE PAIRED WITH ANY OF THE RICH
SATIN FINISHES ON THE FRAME,
MAKING THE COMBINATIONS
ENDLESS.

CHOOSE FROM PEWTER, BRASS OR BLACK ON THE UNDER MOUNTED SWIVEL DRAWERS, CONTRASTING FEET AND THE CABLE MANAGEMENT PORT TO CREATE A PERSONALISED PIECE.

HOLLAND DESK IS ALSO AVAILABLE WITH TWO DISTINCTLY SHAPED MODESTY SCREENS, PERFECT WHEN USED IN THE WORKPLACE TO IMPROVE ACOUSTICS AND PRIVACY.

# **MATERIALS**

WOODEN TOP AVAILABLE
IN NATURAL ASH,
CARBON STAINED ASH OR
GREY LACQUERED ASH.
FRAME IS AVAILABLE
IN SATIN FINISH BRASS,
PEWTER OR BLACK.

### **DESIGNER**

METRICA 2017

## **CERTIFICATION**

FSC CERTIFIED TIMBERS

### **DIMENSIONS**



#### OPTIONAL SCREENS