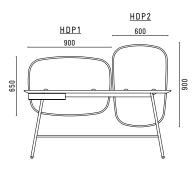

THE VERSATILE HOLLAND DESK IS PERFECT FOR A HOME STUDY OR STUDIO OFFICE.

THE WOODEN TOP IS AVAILABLE
IN THREE COLOURS WHICH CAN
BE PAIRED WITH ANY OF THE RICH
SATIN FINISHES ON THE FRAME,
MAKING THE COMBINATIONS
ENDLESS.

CHOOSE FROM PEWTER, BRASS OR BLACK ON THE UNDER MOUNTED SWIVEL DRAWERS, CONTRASTING FEET AND THE CABLE MANAGEMENT PORT TO CREATE A PERSONALISED PIECE.

HOLLAND DESK IS ALSO AVAILABLE WITH TWO DISTINCTLY SHAPED MODESTY SCREENS, PERFECT WHEN USED IN THE WORKPLACE TO IMPROVE ACOUSTICS AND PRIVACY.

# **MATERIALS**

WOODEN TOP AVAILABLE
IN NATURAL ASH,
CARBON STAINED ASH OR
GREY LACQUERED ASH.
FRAME IS AVAILABLE
IN SATIN FINISH BRASS,
PEWTER OR BLACK.

### **DESIGNER**

METRICA 2017

## **CERTIFICATION**

FSC CERTIFIED TIMBERS

### **DIMENSIONS**



#### OPTIONAL SCREENS