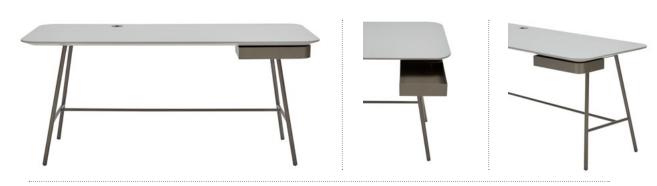

## HOLLAND DESK

THE VERSATILE HOLLAND DESK IS PERFECT FOR A HOME STUDY OR STUDIO OFFICE.

THE WOODEN TOP IS AVAILABLE
IN THREE COLOURS WHICH CAN
BE PAIRED WITH ANY OF THE RICH
SATIN FINISHES ON THE FRAME,
MAKING THE COMBINATIONS
ENDLESS.

CHOOSE FROM PEWTER, BRASS OR BLACK ON THE UNDER MOUNTED SWIVEL DRAWERS, CONTRASTING FEET AND THE CABLE MANAGEMENT PORT TO CREATE A PERSONALISED PIECE.

HOLLAND DESK IS ALSO AVAILABLE WITH TWO DISTINCTLY SHAPED MODESTY SCREENS, PERFECT WHEN USED IN THE WORKPLACE TO IMPROVE ACOUSTICS AND PRIVACY.

# **MATERIALS**

WOODEN TOP AVAILABLE
IN NATURAL ASH,
CARBON STAINED ASH OR
GREY LACQUERED ASH.
FRAME IS AVAILABLE
IN SATIN FINISH BRASS,
PEWTER OR BLACK.