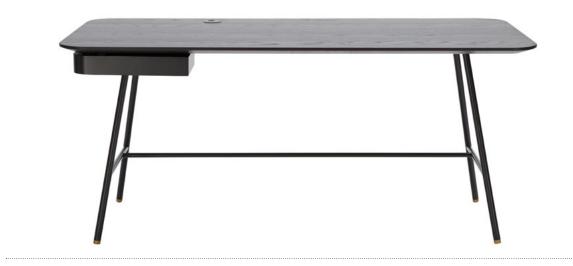

## HOLLAND DESK

THE VERSATILE HOLLAND DESK IS PERFECT FOR A HOME STUDY OR STUDIO OFFICE.

THE WOODEN TOP IS AVAILABLE
IN THREE COLOURS WHICH CAN
BE PAIRED WITH ANY OF THE RICH
SATIN FINISHES ON THE FRAME,
MAKING THE COMBINATIONS
ENDLESS.

CHOOSE FROM PEWTER, BRASS OR BLACK ON THE UNDER MOUNTED SWIVEL DRAWERS, CONTRASTING FEET AND THE CABLE MANAGEMENT PORT TO CREATE A PERSONALISED PIECE.

HOLLAND DESK IS ALSO AVAILABLE WITH TWO DISTINCTLY SHAPED MODESTY SCREENS, PERFECT WHEN USED IN THE WORKPLACE TO IMPROVE ACOUSTICS AND PRIVACY.

# **MATERIALS**

WOODEN TOP AVAILABLE
IN NATURAL ASH,
CARBON STAINED ASH OR
GREY LACQUERED ASH.
FRAME IS AVAILABLE
IN SATIN FINISH BRASS,
PEWTER OR BLACK.