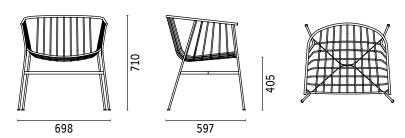

E LOUNGE CHAIR

With its low-line silhouette, Jeanette is designed for the outdoors with the sophistication of an indoor armchair.

The wire grid of the seat is seemingly suspended from the soft arc of the arm and backrest which creates both comfort and timeless elegance.

Each design in SP01's outdoor collection has undergone rigorous testing to ensure longevuty even in the harshest of environments - the australian outdoors.

### **MATERIALS**

A bent steel rod and wire chair family treated with three layers of protection: zinc primer, cataphoretic dip and powder coat.

Chair available in RAL9017 black and RAL9002 white.

Optional upholstered soft seat cushion available in outdoor fabrics and indoor fabrics and leathers.

## **DESIGNER**

Tom Fereday, 2019

## **DIMENSIONS**

<u>JLC</u>



# SPØ1DESIGN.COM JEANETTE SEATING COLLECTION

## **SEATING MATERIALS**

**POWDER COAT** 

Steel rod seating collection, protected by zinc primer, cataphoresis and powder coating. Seat pad in outdoor fabric Ibiza in matching colour.

Soft seat cushion upholstery available in SP01's standard indoor and outdoor fabrics and leathers.

**SEAT PAD**