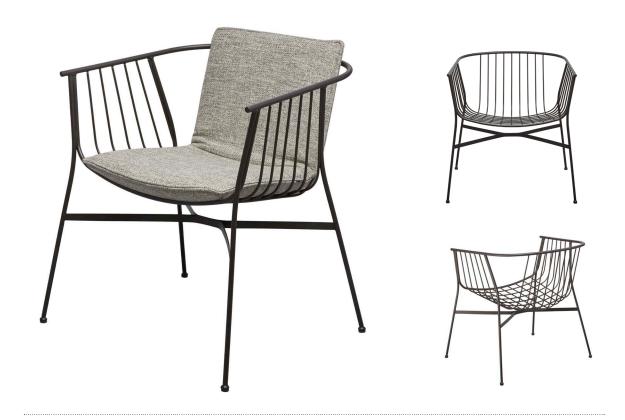

### JEANETTE LOUNGE CHAIR

With its low-line silhouette, Jeanette is designed for the outdoors with the sophistication of an indoor armchair.

The wire grid of the seat is seemingly suspended from the soft arc of the arm and backrest which creates both comfort and timeless elegance.

Each design in SP01's outdoor collection has undergone rigorous testing to ensure longevuty even in the harshest of environments - the australian outdoors.

### **MATERIALS**

A bent steel rod and wire chair family treated with three layers of protection: zinc primer, cataphoretic dip and powder coat.

Chair available in RAL9017 black and RAL9002 white.

Optional upholstered soft seat cushion available in outdoor fabrics and indoor fabrics and leathers.