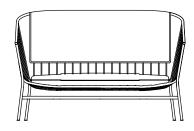

#### JEANETTE SOFA

A combination of precision metal work and traditional hand finishing, Jeanette is a unique sculptural wire lounge and armchair contrasted by soft inviting cushions and elegant and yet inviting high back design.

## **CUSHION STYLE 1**

Connected seat & back cushion