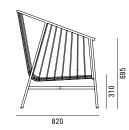

E SOFA

A combination of precision metal work and traditional hand finishing, Jeanette is a unique sculptural wire lounge and armchair contrasted by soft inviting cushions and elegant and yet inviting high back design.

Each design in SP01's outdoor collection has undergone rigorous testing to ensure longevuty even in the harshest of environments - the australian outdoors.

#### **MATERIALS**

A bent steel rod and wire seating family treated with three layers of protection: zinc primer, cataphoretic dip and powder coat.

Sofa structure available in RAL9017 black.

Available with three different cushion styles available upholstered in outdoor fabrics or indoor fabrics and leathers.

Additional outdoor cover available.

#### **DESIGNER**

Tom Fereday, 2019

#### **DIMENSIONS**

<u>JS</u>







### SPØ1DESIGN.COM

# JEANETTE SEATING COLLECTION

### **JEANETTE SOFA**

## **CUSHION STYLE 1**







Connected seat & back cushion

### JEANETTE SOFA ARMCHAIR

**CUSHION STYLE 1** 







Connected seat & back cushion

CUSHION STYLE 2







Seat cushion with throw cushions available in different sizes

CUSHION STYLE 2







Seat cushion with throw cushions available in different sizes

### **CUSHION STYLE 3**







Seat cushion with hanging back cushion

#### CUSHION STYLE 3







Seat cushion with hanging back cushion

# SPØ1DESIGN.COM JEANETTE SEATING COLLECTION

#### **SEATING MATERIALS**

**POWDER COAT** 

Steel rod seating collection, protected by zinc primer, cataphoresis and powder coating. Seat pad in outdoor fabric Ibiza in matching colour.

Soft seat cushion upholstery