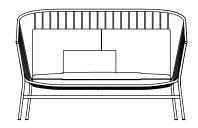

#### JEANETTE SOFA

A combination of precision metal work and traditional hand finishing, Jeanette is a unique sculptural wire lounge and armchair contrasted by soft inviting cushions and elegant and yet inviting high back design.

### **JEANETTE SOFA**