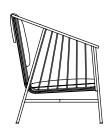

#### JEANETTE SOFA

A combination of precision metal work and traditional hand finishing, Jeanette is a unique sculptural wire lounge and armchair contrasted by soft inviting cushions and elegant and yet inviting high back design.

#### **MATERIALS**

A bent steel rod and wire seating family treated with three layers of protection: zinc primer, cataphoretic dip and powder coat.

Sofa structure available in RAL9017 black.

Available with three different cushion styles available upholstered in outdoor fabrics or indoor fabrics and leathers.

## **CUSHION STYLE 1**

Connected seat & back cushion

### JEANETTE SOFA ARMCHAIR

**CUSHION STYLE 1** 

Connected seat & back cushion

CUSHION STYLE 2

Seat cushion with throw cushions available in different sizes

CUSHION STYLE 2

Seat cushion with throw cushions available in different sizes