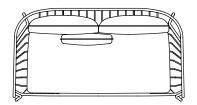

### **CUSHION STYLE 3**

Seat cushion with hanging back cushion

#### CUSHION STYLE 3

Seat cushion with hanging back cushion