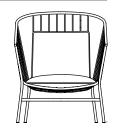

et inviting high back design.

Each design in SP01's outdoor collection has undergone rigorous testing to ensure longevuty even in the harshest of environments - the australian outdoors.

#### **MATERIALS**

A bent steel rod and wire seating family treated with three layers of protection: zinc primer, cataphoretic dip and powder coat.

Sofa structure available in RAL9017 black.

Available with three different cushion styles available upholstered in outdoor fabrics or indoor fabrics and leathers.

Additional outdoor cover available.

#### **DESIGNER**

Tom Fereday, 2019

#### **DIMENSIONS**

<u>JS</u>







### SPØ1DESIGN.COM

# JEANETTE SEATING COLLECTION

### **JEANETTE SOFA**

## **CUSHION STYLE 1**







Connected seat & back cushion

### JEANETTE SOFA ARMCHAIR

**CUSHION STYLE 1** 







Connected seat & back cushion

CUSHION STYLE 2







Seat cushion with throw cushions available in different sizes

CUSHION STYLE 2







Seat cushion with throw cushions available in different sizes

### **CUSHION STYLE 3**







Seat cushion with hanging back cushion

#### CUSHION STYLE 3







Seat cushion with hanging back cushion

# SPØ1DESIGN.COM JEANETTE SEATING COLLECTION

#### **SEATING MATERIALS**

**POWDER COAT** 

Steel rod seating collection, protected by zinc primer, cataphoresis and powder coating. Seat pad in outdoor fabric Ibiza in matching colour.

Soft seat cushion upholstery available in SP01's standard indoor and outdoor fabrics and leathers.

**SEAT PAD**