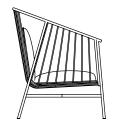

### JEANETTE SOFA ARMCHAIR

**CUSHION STYLE 1** 

Connected seat & back cushion

CUSHION STYLE 2

Seat cushion with throw cushions available in different sizes

CUSHION STYLE 2

Seat cushion with throw cushions available in different sizes