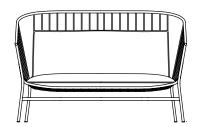

#### JEANETTE SOFA

A combination of precision metal work and traditional hand finishing, Jeanette is a unique sculptural wire lounge and armchair contrasted by soft inviting cushions and elegant and yet inviting high back design.

### **JEANETTE SOFA**