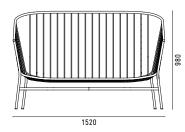

TTE SOFA

A combination of precision metal work and traditional hand finishing, Jeanette is a unique sculptural wire lounge and armchair contrasted by soft inviting cushions and elegant and yet inviting high back design.

Each design in SP01's outdoor collection has undergone rigorous testing to ensure longevuty even in the harshest of environments - the australian outdoors.

#### **MATERIALS**

A bent steel rod and wire seating family treated with three layers of protection: zinc primer, cataphoretic dip and powder coat.

Sofa structure available in RAL9017 black.

Available with three different cushion styles available upholstered in outdoor fabrics or indoor fabrics and leathers.

Additional outdoor cover available.

#### **DESIGNER**

Tom Fereday, 2019

#### **DIMENSIONS**

<u>JS</u>







### SPØ1DESIGN.COM

# JEANETTE SEATING COLLECTION

### **JEANETTE SOFA**

## **CUSHION STYLE 1**







Connected seat & back cushion

### JEANETTE SOFA ARMCHAIR

**CUSHION STYLE 1** 







Connected seat & back cushion

CUSHION STYLE 2







Seat cushion with throw cushions available in different sizes

CUSHION STYLE 2







Seat cushion with throw cushions available in different sizes

### **CUSHION STYLE 3**







Seat cushion with hanging back cushion

#### CUSHION STYLE 3







Seat cushion with hanging back cushion

# SPØ1DESIGN.COM JEANETTE SEATING COLLECTION

#### **SEATING MATERIALS**

**POWDER COAT** 

Steel rod seating collection, protected by zinc primer, cataphoresis and powder coating. Seat pad in outdoor fabric Ibiza in matching colour.

Soft seat cushion upholste