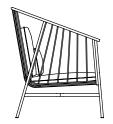

#### JEANETTE SOFA

A combination of precision metal work and traditional hand finishing, Jeanette is a unique sculptural wire lounge and armchair contrasted by soft inviting cushions and elegant and yet inviting high back design.

#### **MATERIALS**

A bent steel rod and wire seating family treated with three layers of protection: zinc primer, cataphoretic dip and powder coat.

Sofa structure available in RAL9017 black.

Available with three different cushion styles available upholstered in outdoor fabrics or indoor fabrics and leathers.