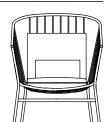

est of environments - the australian outdoors.

#### **MATERIALS**

A bent steel rod and wire seating family treated with three layers of protection: zinc primer, cataphoretic dip and powder coat.

Sofa structure available in RAL9017 black.

Available with three different cushion styles available upholstered in outdoor fabrics or indoor fabrics and leathers.

Additional outdoor cover available.

#### **DESIGNER**

Tom Fereday, 2019

#### **DIMENSIONS**

<u>JS</u>







### SPØ1DESIGN.COM

# JEANETTE SEATING COLLECTION

### **JEANETTE SOFA**

## **CUSHION STYLE 1**







Connected seat & back cushion

### JEANETTE SOFA ARMCHAIR

**CUSHION STYLE 1** 







Connected seat & back cushion

CUSHION STYLE 2







Seat cushion with throw cushions available in different sizes

CUSHION STYLE 2







Seat cushion with throw cushions available in different sizes

### **CUSHION STYLE 3**







Seat cushion with hanging back cushion

#### CUSHION STYLE 3







Seat cushion with hanging back cushion

# SPØ1DESIGN.COM JEANETTE SEATING COLLECTION

#### **SEATING MATERIALS**

**POWDER COAT** 

Steel rod seating collection, protected by zinc primer, cataphoresis and powder coating. Seat pad in outdoor fabric Ibiza in matching colour.

Soft seat cushion upholstery available in SP01's standard indoor and outdoor fabrics and leathers.

**SEAT PAD**