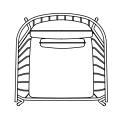

### **CUSHION STYLE 3**

Seat cushion with hanging back cushion

#### CUSHION STYLE 3

Seat cushion with hanging back cushion