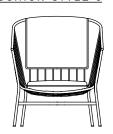

### JEANETTE SOFA ARMCHAIR

**CUSHION STYLE 1** 

Connected seat & back cushion

CUSHION STYLE 2

Seat cushion with throw cushions available in different sizes

CUSHION STYLE 2

Seat cushion with throw cushions available in different sizes

### **CUSHION STYLE 3**

Seat cushion with hanging back cushion

#### CUSHION STYLE 3

Seat cushion with hanging back cushion