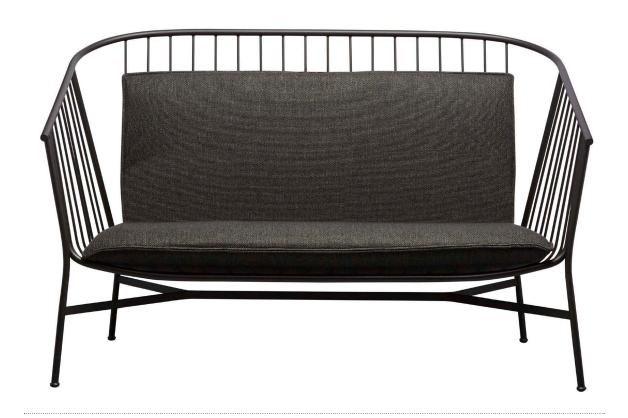

#### JEANETTE SOFA

A combination of precision metal work and traditional hand finishing, Jeanette is a unique sculptural wire lounge and armchair contrasted by soft inviting cushions and elegant and yet inviting high back design.

## **CUSHION STYLE 1**

Connected seat & back cushion