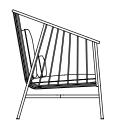

#### JEANETTE SOFA

A combination of precision metal work and traditional hand finishing, Jeanette is a unique sculptural wire lounge and armchair contrasted by soft inviting cushions and elegant and yet inviting high back design.

#### **MATERIALS**

A bent steel rod and wire seating family treated with three layers of protection: zinc primer, cataphoretic dip and powder coat.

Sofa structure available in RAL9017 black.

Available with three different cushion styles available upholstered in outdoor fabrics or indoor fabrics and leathers.