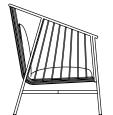

### JEANETTE SOFA ARMCHAIR

**CUSHION STYLE 1** 

Connected seat & back cushion

CUSHION STYLE 2

Seat cushion with throw cushions available in different sizes

CUSHION STYLE 2

Seat cushion with throw cushions available in different sizes