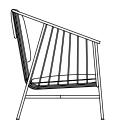

#### **MATERIALS**

A bent steel rod and wire seating family treated with three layers of protection: zinc primer, cataphoretic dip and powder coat.

Sofa structure available in RAL9017 black.

Available with three different cushion styles available upholstered in outdoor fabrics or indoor fabrics and leathers.