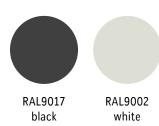

Stool available in RAL9002 white with seat pad in Ibiza light greige and RAL9017 black with seat pad in Ibiza black.

Optional upholstered soft seat cushion available in outdoor fabrics or indoor fabrics and leathers.

POWDER COAT

SEAT PAD