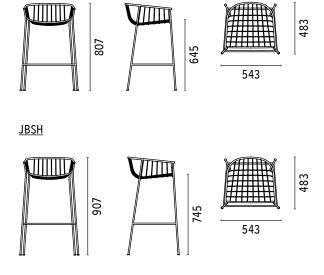

## DIMENSIONS

<u>JBS</u>

Additional information inlcuding 2D and 3D files, care- and maintainance instructions, test certificates and assembly instructions are available at www.sp01design.com