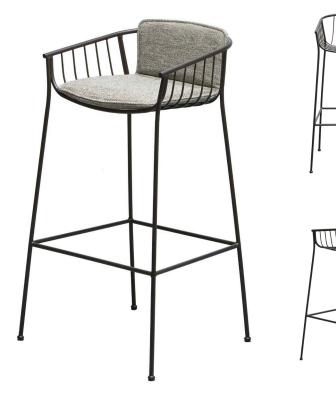

## JEANETTE BARSTOOL

With its low-line silhouette, Jeanette is designed for the outdoors with the sophistication of an indoor dining chair.

The wire grid of the seat is seemingly suspended from the soft arc of the arm and backrest which creates both comfort and timeless elegance.

## MATERIALS

A bent steel rod and wire seating family treated with three layers of protection:

zinc primer, cataphoretic dip and powder coat. Every stool comes with a seat pad in matching color made from EVA foam and 100% Polyster fabric Ibiza, specially treated for outdoor use.

Stool available in RAL9002 white with seat pad in Ibiza light greige and RAL9017 black with seat pad in Ibiza black.

Optional upholstered soft seat cushion available in outdoor fabrics or indoor fabrics and leathers.