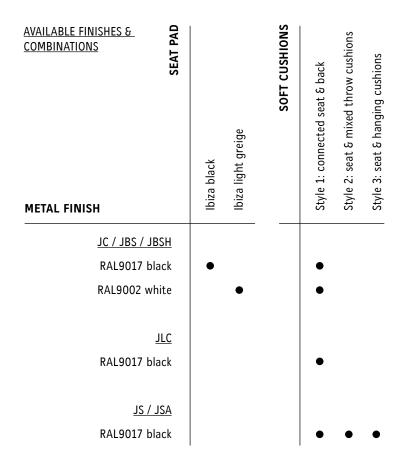

## MATERIALS

A bent steel rod and wire seating family treated with three layers of protection:

zinc primer, cataphoretic dip and powder coat. Every stool comes with a seat pad in matching color made from EVA foam and 100% Polyster fabric Ibiza, specially treated for outdoor use.

Stool available in RAL9002 white with seat pad in Ibiza light greige and RAL9017 black with seat pad in Ibiza black.

Optional upholstered soft seat cushion available in outdoor fabrics or indoor fabrics and leathers.

### SEATING MATERIALS

Steel rod seating collection, protected by zinc primer, cataphoresis and powder coating. Seat pad in outdoor fabric Ibiza in matching colour. Soft seat cushion upholstery available in SP01's standard indoor and outdoor fabrics and leathers.