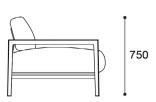

# **MATERIALS**

ARMCHAIR AVAILABLE IN:

1000MM L X 900MM D X 750 H

FRAME IS MADE OF SOLID
ASH WITH SUPPORTING BACK
PANELS IN UPHOLSTERED AND
SHAPED STEEL. UPHOLSTERED
STRUCTURE MADE OF
MULTI-DENSITY POLYURETHANE
FOAM WITH DACRON AND
FEATHER WADDING
SUPPORTED ON A BED OF
ELASTIC WEBBING.

### **DIMENSIONS**