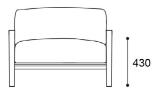

# **MATERIALS**

ARMCHAIR AVAILABLE IN:

1000MM L X 900MM D X 750 H

FRAME IS MADE OF SOLID
ASH WITH SUPPORTING BACK
PANELS IN UPHOLSTERED AND
SHAPED STEEL. UPHOLSTERED
STRUCTURE MADE OF
MULTI-DENSITY POLYURETHANE
FOAM WITH DACRON AND
FEATHER WADDING
SUPPORTED ON A BED OF
ELASTIC WEBBING.

### **DIMENSIONS**