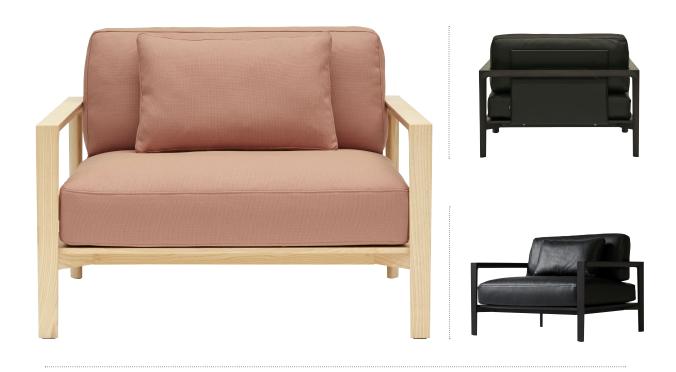

### LING

LING IS A BEAUTIFULLY DETAILED AND ELEVATED SEATING RANGE WITH CHAMELEON-LIKE QUALITIES.

CHOOSE A NATURAL ASH FRAME AND LING EVOKES A SENSE OF DANISH DESIGN AND SCULPTURAL SIMPLICITY. IN THE CARBON STAIN, THE PIECES HAS GREATER INTENSITY AND A MORE MASCULINE, ARCHITECTURAL FEEL.

THE UPHOLSTERED BACK PANELS ARE MORE THAN JUST SUPPORTING ELEMENTS; THEY'RE INTEGRAL TO CREATING THIS RANGE'S BEAUTIFULLY DEFINED SHAPE.

FEATURING A TWO AND THREE-SEATER SOFA AND ARMCHAIR, LING OFFERS RELAXED AND COMFORTABLE SEATING TO SUIT ALL TASTES.

AVAILABLE IN NATURAL ASH OR CARBON STAINED ASH.
UP TO 70 COMBINATIONS OF FABRIC OR LEATHER AVAILABLE.