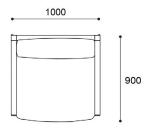

# **MATERIALS**

ARMCHAIR AVAILABLE IN:

1000MM L X 900MM D X 750 H

FRAME IS MADE OF SOLID
ASH WITH SUPPORTING BACK
PANELS IN UPHOLSTERED AND
SHAPED STEEL. UPHOLSTERED
STRUCTURE MADE OF
MULTI-DENSITY POLYURETHANE
FOAM WITH DACRON AND
FEATHER WADDING
SUPPORTED ON A BED OF
ELASTIC WEBBING.

### **DIMENSIONS**