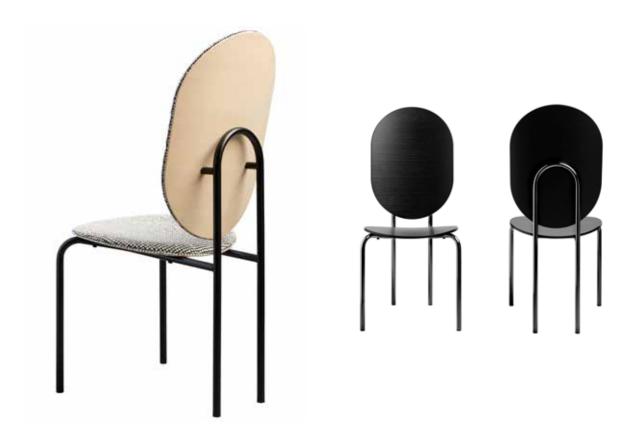

## MICHELLE CHAIR HIGH BACK

## **MATERIALS**

The seat and backrest are made of curved moulded plywood, available in natural, carbon stained or red lacquered ash.

Frame made of steel tube, finished in RAL9017 black, RAL3007 red, black chrome or gold chrome finish.

Available in selected colour and finishes combinations with fabric or leather upholstery.