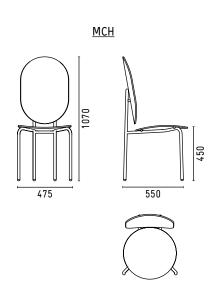

# SPØ1DESIGN.COM MICHELLE SEATING COLLECTION



## MICHELLE CHAIR HIGH BACK

## **MATERIALS**

The seat and backrest are made of curved moulded plywood, available in natural, carbon stained or red lacquered ash.

Frame made of steel tube, finished in RAL9017 black, RAL3007 red, black chrome or gold chrome finish.

Available in selected colour and finishes combinations with fabric or leather upholstery.

### **DESIGNER**

**CERTIFICATES** 

Tim Rundle, 2019

FSC certified timbers

## **DIMENSIONS**



### SPØ1DESIGN.COM

## MICHELLE SEATING COLLECTION

## **MATERIAL**

Seat & Back: Ash plywood. Available in upholstered and non upholstered version. One-sided upholstery of seat and backrest only. Upholstery available in SP01 selected combinations only.

## **SEAT & BACKREST COLOUR**



Natural ash



Carbon stained ash



Red lacquered ash

## FRAME COLOUR



RAL9017 satin black



RAL3007 glossy red



Gold chrome



Black chrome

## FABRIC UPHOLSTERY



Barcelona Black & White



Adelaide Sand



Adelaide Smoke



Adelaide Ruby



Milan Mirror



Milan Black

## **LEATHER UPHOLSTERY**



Edinburgh Cognac



Edinburgh Mist



Edinburgh Oxblood

| AVAILABLE FINISHES & COMBINATIONS  | FABRIC<br>UPHOLSTERY | not upholstered | Barcelona B&W | Adelaide Sand | elaide Smoke | Adelaide Ruby |