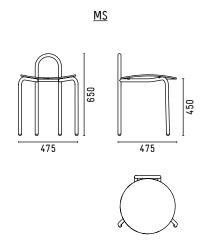

#### SPØ1DESIGN.COM

# MICHELLE SEATING COLLECTION



## MICHELLE LOW STOOL

### **MATERIALS**

The seat is made of curved moulded plywood, available in natural, carbon stained or red lacquered ash.

Frame made of steel tube, finished in RAL9017 black, RAL3007 red, black chrome or gold chrome finish.

Available in selected colour and finishes combinations with fabric or leather upholstery.

### **DESIGNER**

**CERTIFICATES** 

Tim Rundle, 2019

FSC certified timbers

### **DIMENSIONS**



#### SPØ1DESIGN.COM

# MICHELLE SEATING COLLECTION

### **MATERIAL**

Seat & Back: Ash plywood. Available in upholstered and non upholstered version. One-sided upholstery of seat and backrest only. Upholstery available in SP01 selected combinations only.

### **SEAT & BACKREST COLOUR**



Natural ash



Carbon stained ash



Red lacquered ash

### FRAME COLOUR



RAL9017 satin black



RAL3007 glossy red



Gold chrome



Black chrome

### FABRIC UPHOLSTERY



Barcelona Black & White



Adelaide Sand



Adelaide Smoke



Adelaide Ruby



Milan Mirror



Milan Black

### **LEATHER UPHOLSTERY**



Edinburgh Cognac



Edinburgh Mist



Edinburgh Oxblood

| AVAILABLE FINISHES & COMBINATIONS  | FABRIC<br>UPHOLSTERY | not upholstered | Barcelona B&W | Adelaide Sand | elaide Smoke | Adelaide Ru