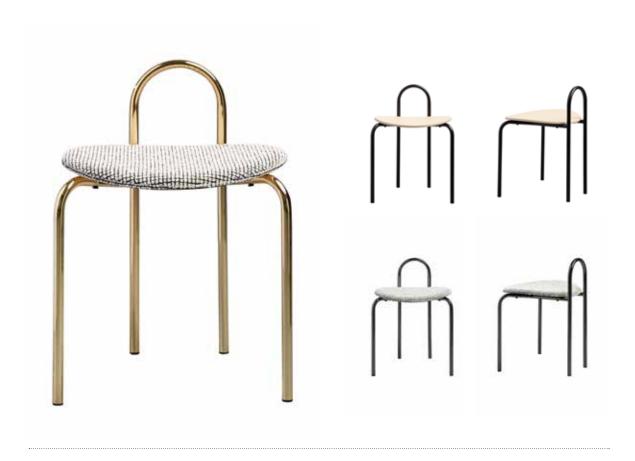

## MICHELLE LOW STOOL

### **MATERIALS**

The seat is made of curved moulded plywood, available in natural, carbon stained or red lacquered ash.

Frame made of steel tube, finished in RAL9017 black, RAL3007 red, black chrome or gold chrome finish.

Available in selected colour and finishes combinations with fabric or leather upholstery.