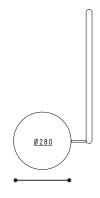

# MICHELLE WALL MIRROR



#### MICHELLE WALL MIRROR

A FAMILY OF MIRRORS WITH
COMMON FEATURES OF STEEL,
SMOKED MIRROR AND MARBLE.
MICHELLE IS GRACEFULLY DRAWN
FROM A TUBULAR FRAME IN
BRASS, PEWTER OR BLACKENED
STEEL AND EMBELLISHED WITH A
SERIES OF MARBLE TRAYS THAT
MAKE IT THE PERFECT VALET.

## **MATERIALS**

FAMILY OF MIRRORS IN
SMOKED FINISH WITH A FRAME
CONSTRUCTED FROM FORMED
STEEL TUBE AND FEATURE
SERVICE ELEMENTS IN MARBLE.
FRAME AVAILABLE IN POWDER
COATED SATIN BLACK OR WITH A
METALLIC LACQUERED BRASS OR
PEWTER FINISH.

#### **DIMENSIONS**



## **DESIGNER**

## **CERTIFICATION**

TIM RUNDLE

CATAS

SPØ1 SPO1DESIGN.COM