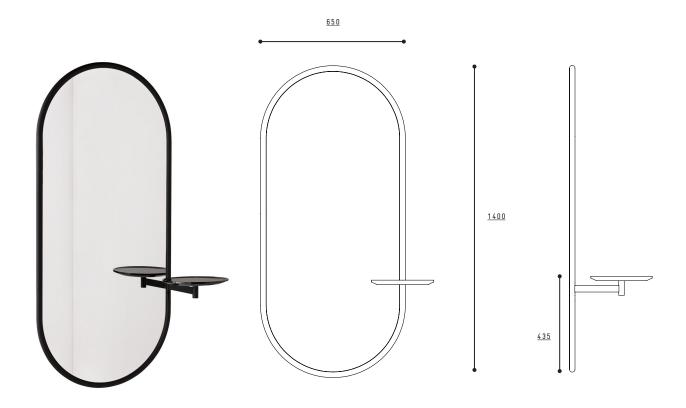

# MICHELLE WALL MIRROR



#### MICHELLE WALL MIRROR

A FAMILY OF MIRRORS WITH
COMMON FEATURES OF STEEL,
SMOKED MIRROR AND MARBLE.
MICHELLE IS GRACEFULLY DRAWN
FROM A TUBULAR FRAME IN
BRASS, PEWTER OR BLACKENED
STEEL AND EMBELLISHED WITH A
SERIES OF MARBLE TRAYS THAT
MAKE IT THE PERFECT VALET.

## **MATERIALS**

FAMILY OF MIRRORS IN
SMOKED FINISH WITH A FRAME
CONSTRUCTED FROM FORMED
STEEL TUBE AND FEATURE
SERVICE ELEMENTS IN MARBLE.
FRAME AVAILABLE IN POWDER
COATED SATIN BLACK OR WITH A
METALLIC LACQUERED BRASS OR
PEWTER FINISH.

#### **DIMENSIONS**



## **DESIGNER**

## **CERTIFICATION**

TIM RUNDLE

CATAS

SPØ1 SPO1DESIGN.COM