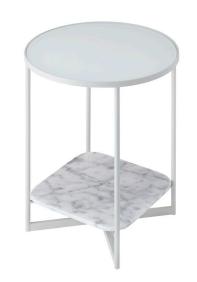

#### MOHANA TABLE SMALL

A SERIES OF MODERN, COMPLEMENTARY
TABLES THAT COMBINE MARBLE AND
GLASS, SUPPORTED BY A FINE GAUGE
STEEL FRAME THAT CELEBRATES THE
BEAUTY OF INDUSTRY.
UTILITARIAN IN APPROACH, MOHANA
OCCASIONAL TABLES ARE BOTH
FUNCTIONAL AND THOUGHTFULLY DETAILED.
EACH TABLE HAS TWO LEVELS WITH
CONTRASTING SURFACE MATERIALS. USE
THEM AS SIDE, COFFEE OR BEDSIDE
TABLES, ON THEIR OWN OR GROUPED
TOGETHER.

### **MATERIALS**

FAMILY OF SIDE AND COFFEE
TABLES CONSTRUCTED FROM
STEEL FRAME UTILISING MULTIPLE
SECTIONS; ANGLE, ROD AND FLAT
BAR WITH A LOWER SURFACE
ALWAYS IN MARBLE AND AN
UPPER SURFACE AVAILABLE IN
SMOKE FLUTED GLASS OR ACID
ETCHED GLASS. FRAME AVAILABLE
IN POWDER COATED SATIN BLACK
OR WHITE, ALSO AVAILABLE WITH
A METALLIC LACOUERED BRASS
OR PEWTER FINISH.