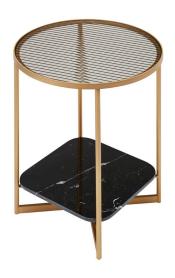

#### MOHANA TABLE SMALL

A SERIES OF MODERN, COMPLEMENTARY
TABLES THAT COMBINE MARBLE AND
GLASS, SUPPORTED BY A FINE GAUGE
STEEL FRAME THAT CELEBRATES THE
BEAUTY OF INDUSTRY.
UTILITARIAN IN APPROACH, MOHANA
OCCASIONAL TABLES ARE BOTH
FUNCTIONAL AND THOUGHTFULLY DETAILED.
EACH TABLE HAS TWO LEVELS WITH
CONTRASTING SURFACE MATERIALS. USE
THEM AS SIDE, COFFEE OR BEDSIDE
TABLES, ON THEIR OWN OR GROUPED
TOGETHER.

### **MATERIALS**

FAMILY OF SIDE AND COFFEE
TABLES CONSTRUCTED FROM
STEEL FRAME UTILISING MULTIPLE
SECTIONS; ANGLE, ROD AND FLAT
BAR WITH A LOWER SURFACE
ALWAYS IN MARBLE AND AN
UPPER SURFACE AVAILABLE IN
SMOKE FLUTED GLASS OR ACID
ETCHED GLASS. FRAME AVAILABLE
IN POWDER COATED SATIN BLACK
OR WHITE, ALSO AVAILABLE WITH
A METALLIC LACOUERED BRASS
OR PEWTER FINISH.