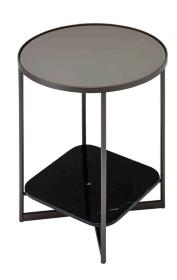

#### MOHANA TABLE SMALL

A SERIES OF MODERN, COMPLEMENTARY
TABLES THAT COMBINE MARBLE AND
GLASS, SUPPORTED BY A FINE GAUGE
STEEL FRAME THAT CELEBRATES THE
BEAUTY OF INDUSTRY.
UTILITARIAN IN APPROACH, MOHANA
OCCASIONAL TABLES ARE BOTH
FUNCTIONAL AND THOUGHTFULLY DETAILED.
EACH TABLE HAS TWO LEVELS WITH
CONTRASTING SURFACE MATERIALS. USE
THEM AS SIDE, COFFEE OR BEDSIDE
TABLES, ON THEIR OWN OR GROUPED
TOGETHER.

### **MATERIALS**

FAMILY OF SIDE AND COFFEE
TABLES CONSTRUCTED FROM
STEEL FRAME UTILISING MULTIPLE
SECTIONS; ANGLE, ROD AND FLAT
BAR WITH A LOWER SURFACE
ALWAYS IN MARBLE AND AN
UPPER SURFACE AVAILABLE IN
SMOKE FLUTED GLASS OR ACID
ETCHED GLASS. FRAME AVAILABLE
IN POWDER COATED SATIN BLACK
OR WHITE, ALSO AVAILABLE WITH
A METALLIC LACOUERED BRASS
OR PEWTER FINISH.