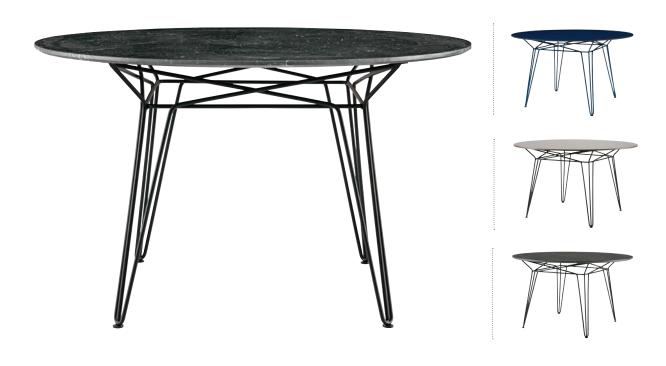

### PARISI TABLE (POT125R)

THE PARISI TABLE'S HAIR-PIN LEGS AND TAPERING WAIST NOT ONLY RESULT IN A DISTINCTIVE SILHOUETTE, BUT ARE ALSO THE BASIS FOR ITS STRENGTH AND TIMELESS STYLE. EACH OF THE TABLE'S FOUR LEGS IS FLUIDLY CONNECTED TO EACH OTHER VIA AN INTERSECTING SUB-FRAME MADE FROM POWDER-COATED STAINLESS STEEL.

PAIR THE PARISI TABLE WITH THE CHEE CHAIR SERIES FOR A CONTEMPORARY TAKE ON A CLASSIC PATIO SETTING.

ALL OF THE PIECES IN SPO1'S OUTDOOR

COLLECTION HAVE BEEN SUBJECTED TO

RIGOROUS TESTING TO ENSURE THEIR LONGEVITY
IN OUTDOOR CONDITIONS. WHILE DESIGNED

FOR OUTDOOR USE, PARISI'S REFINED PROFILE

MAKES IT ALSO SUITABLE FOR A LIFE INDOORS.

## **MATERIALS**

TABLE TOP AVAILABLE IN WHITE
CARRARA OR BLACK MARQUINA HONED
MARBLE. TOP IS ALSO AVAILABLE
IN HIGH PRESSURE LAMINATE (HPL)
IN WHITE, GRAPHITE GREY, LAUREL
GREEN AND DARK BLUE

BASE MADE FROM STAINLESS STEEL POWDER-COATED IN A VARIETY OF RAL COLOURS. BASE COLOURS INCLUDE WHITE (RAL9002), BLACK (RAL9017), GREEN (RAL6026) AND BLUE (RAL5001)