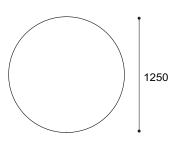

RAME MADE FROM POWDER-COATED STAINLESS STEEL.

PAIR THE PARISI TABLE WITH THE CHEE CHAIR SERIES FOR A CONTEMPORARY TAKE ON A CLASSIC PATIO SETTING.

ALL OF THE PIECES IN SPO1'S OUTDOOR

COLLECTION HAVE BEEN SUBJECTED TO

RIGOROUS TESTING TO ENSURE THEIR LONGEVITY
IN OUTDOOR CONDITIONS. WHILE DESIGNED

FOR OUTDOOR USE, PARISI'S REFINED PROFILE

MAKES IT ALSO SUITABLE FOR A LIFE INDOORS.

# DESIGNER

TOM FEREDAY 2016

## **MATERIALS**

TABLE TOP AVAILABLE IN WHITE
CARRARA OR BLACK MARQUINA HONED
MARBLE. TOP IS ALSO AVAILABLE
IN HIGH PRESSURE LAMINATE (HPL)
IN WHITE, GRAPHITE GREY, LAUREL
GREEN AND DARK BLUE

BASE MADE FROM STAINLESS STEEL POWDER-COATED IN A VARIETY OF RAL COLOURS. BASE COLOURS INCLUDE WHITE (RAL9002), BLACK (RAL9017), GREEN (RAL6026) AND BLUE (RAL5001)

#### **DIMENSIONS**







750