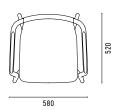

## SPØ1DESIGN.COM

# THOMAS COLLECTION



## THOMAS CHAIR

FEATURING A BENT PLYWOOD SHELL INTEGRATED INTO A SOLID ASH FRAME, THOMAS IS INVITING AND FRIENDLY.

ITS STRONG FORM WITH BEAUTIFUL TIMBER
DETAILING IS REMINISCENT OF A GRACEFUL
JAPANESE CHAIR OR ELEGANT SCANDINAVIAN
DESIGN.

TEAMED WITH ENDLESS OPTIONS FOR UPHOLSTERY, THOMAS WILL FIT SEAMLESSLY INTO ANY INTERIOR.

## MATERIALS

FRAME AVAILABLE IN SOLID
ASH AND SEAT IN FORMED
PLYWOOD - EITHER IN WOOD OR
UPHOLSTERED VERSION.

NATURAL ASH, CARBON STAINED ASH.

UP TO 70 COMBINATIONS OF FABRIC OR LEATHER AVAILABLE.

## **DIMENSIONS**

<u>TC</u>







## **DESIGNER**

METRICA 2015

## **CERTIFICATION**

GECA AND CATAS
FSC CERTIFIED TIMBERS