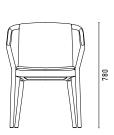

## SPØ1DESIGN.COM

# THOMAS COLLECTION



## THOMAS CHAIR

FEATURING A BENT PLYWOOD SHELL INTEGRATED INTO A SOLID ASH FRAME, THOMAS IS INVITING AND FRIENDLY.

ITS STRONG FORM WITH BEAUTIFUL TIMBER
DETAILING IS REMINISCENT OF A GRACEFUL
JAPANESE CHAIR OR ELEGANT SCANDINAVIAN
DESIGN.

TEAMED WITH ENDLESS OPTIONS FOR UPHOLSTERY, THOMAS WILL FIT SEAMLESSLY INTO ANY INTERIOR.

## MATERIALS

FRAME AVAILABLE IN SOLID
ASH AND SEAT IN FORMED
PLYWOOD - EITHER IN WOOD OR
UPHOLSTERED VERSION.

NATURAL ASH, CARBON STAINED ASH.

UP TO 70 COMBINATIONS OF FABRIC OR LEATHER AVAILABLE.

## **DIMENSIONS**

<u>TC</u>







## **DESIGNER**

METRICA 2015

## **CERTIFICATION**

GECA AND CATAS
FSC CERTIFIED TIMBERS