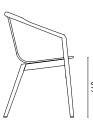

## SPØ1DESIGN.COM

# THOMAS COLLECTION



## THOMAS CHAIR

FEATURING A BENT PLYWOOD SHELL INTEGRATED INTO A SOLID ASH FRAME, THOMAS IS INVITING AND FRIENDLY.

ITS STRONG FORM WITH BEAUTIFUL TIMBER
DETAILING IS REMINISCENT OF A GRACEFUL
JAPANESE CHAIR OR ELEGANT SCANDINAVIAN
DESIGN.

TEAMED WITH ENDLESS OPTIONS FOR UPHOLSTERY, THOMAS WILL FIT SEAMLESSLY INTO ANY INTERIOR.

## MATERIALS

FRAME AVAILABLE IN SOLID
ASH AND SEAT IN FORMED
PLYWOOD - EITHER IN WOOD OR
UPHOLSTERED VERSION.

NATURAL ASH, CARBON STAINED ASH.

UP TO 70 COMBINATIONS OF FABRIC OR LEATHER AVAILABLE.

## **DIMENSIONS**

<u>TC</u>







## **DESIGNER**

METRICA 2015

## **CERTIFICATION**

GECA AND CATAS
FSC CERTIFIED TIMBERS