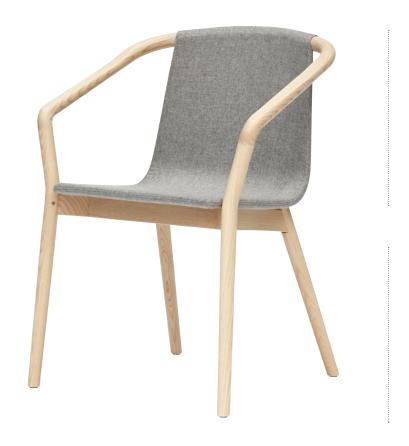

## THOMAS CHAIR

FEATURING A BENT PLYWOOD SHELL INTEGRATED INTO A SOLID ASH FRAME, THOMAS IS INVITING AND FRIENDLY.

ITS STRONG FORM WITH BEAUTIFUL TIMBER
DETAILING IS REMINISCENT OF A GRACEFUL
JAPANESE CHAIR OR ELEGANT SCANDINAVIAN
DESIGN.

TEAMED WITH ENDLESS OPTIONS FOR UPHOLSTERY, THOMAS WILL FIT SEAMLESSLY INTO ANY INTERIOR.

## MATERIALS

FRAME AVAILABLE IN SOLID
ASH AND SEAT IN FORMED
PLYWOOD - EITHER IN WOOD OR
UPHOLSTERED VERSION.

NATURAL ASH, CARBON STAINED ASH.

UP TO 70 COMBINATIONS OF FABRIC OR LEATHER AVAILABLE.