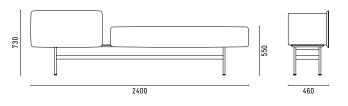

#### SUGGESTED COMPOSITION D

COMPOSITION D (PICTURED ABOVE) FEATURES THE MEDIUM 2080-BENCH WITH A SLATTED CARBON STAINED ASH TOP COMBINED WITH A BLACK LACQUERED BASE.

THE FEATURED L560 X D460 X H560 STORAGE ELEMENT WITH HINGE DOOR IS LACOUERED IN GREY BLUE AND THE L1060 X D460 X H240 STORAGE ELEMENT WITH FLAP DOOR IS FINISHED IN CARBON STAINED ASH.

#### DIMENSIONS