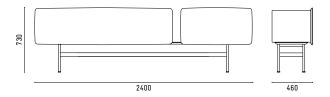

STAINED ASH, CARBON STAINED ASH AND GREY LACOUERED ASH.

STORAGE ELEMENT AVAILABLE IN CARBON STAINED ASH, NATURAL STAINED ASH, GREY LACOUERED ASH OR LACOUERED IN OCHRE YELLOW, RED BROWN OR GREY BLUE.

ADDITIONAL INTERNAL METAL SHELF AVAILABLE IN LACQUER FINISH IN BLACK, RED BROWN OR GREY BLUE.

#### DESIGNER

METRICA 2018

## CERTIFICATION

FSC CERTIFIED TIMBERS

## DIMENSIONS



#### <u>SPØ1DESIGN.COM</u>

# YEE COLLECTION





YEE SUGGESTED COMPOSITION B 1500 BENCH



#### YEE SUGGESTED COMPOSITION C 1500 BENCH



# YEE SUGGESTED COMPOSITION D

2080 BENCH



#### YEE SUGGESTED COMPOSITION E 2080 BENCH



#### YEE SUGGESTED COMPOSITION F 2080 BENCH



#### YEE SUGGESTED COMPOSITION G 2400 BENCH



#### YEE SUGGESTED COMPOSITION H 2400 BENCH



#### YEE SUGGESTED COMPOSITION I 2400 BENCH





#### SPØ1DESIGN.COM

# YEE COLLECTION