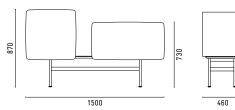

#### SUGGESTED COMPOSITION D

COMPOSITION D (PICTURED ABOVE) FEATURES THE MEDIUM 2080-BENCH WITH A SLATTED CARBON STAINED ASH TOP COMBINED WITH A BLACK LACQUERED BASE.

THE FEATURED L560 X D460 X H560 STORAGE ELEMENT WITH HINGE DOOR IS LACOUERED IN GREY BLUE AND THE L1060 X D460 X H240 STORAGE ELEMENT WITH FLAP DOOR IS FINISHED IN CARBON STAINED ASH.

#### DIMENSIONS