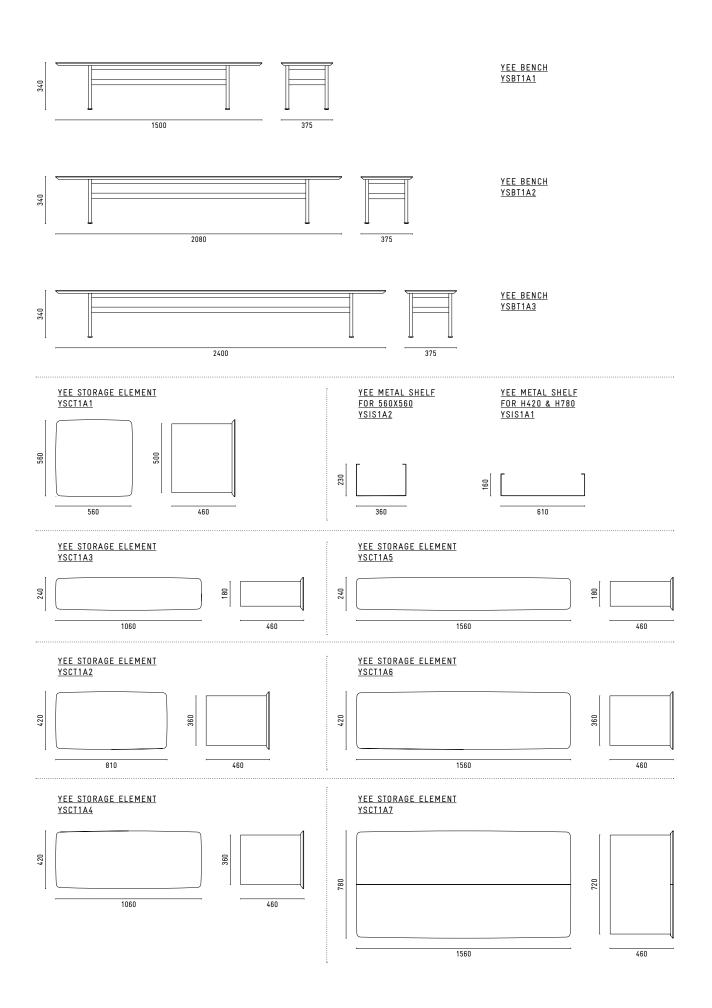

COUERED ASH.

STORAGE ELEMENT AVAILABLE IN CARBON STAINED ASH, NATURAL STAINED ASH, GREY LACOUERED ASH OR LACOUERED IN OCHRE YELLOW, RED BROWN OR GREY BLUE.

ADDITIONAL INTERNAL METAL SHELF AVAILABLE IN LACQUER FINISH IN BLACK, RED BROWN OR GREY BLUE.

#### DESIGNER

METRICA 2018

## CERTIFICATION

FSC CERTIFIED TIMBERS

## DIMENSIONS



#### <u>SPØ1DESIGN.COM</u>

# YEE COLLECTION





YEE SUGGESTED COMPOSITION B 1500 BENCH



#### YEE SUGGESTED COMPOSITION C 1500 BENCH



# YEE SUGGESTED COMPOSITION D

2080 BENCH



#### YEE SUGGESTED COMPOSITION E 2080 BENCH



#### YEE SUGGESTED COMPOSITION F 2080 BENCH



#### YEE SUGGESTED COMPOSITION G 2400 BENCH



#### YEE SUGGESTED COMPOSITION H 2400 BENCH



#### YEE SUGGESTED COMPOSITION I 2400 BENCH





#### SPØ1DESIGN.COM

# YEE COLLECTION