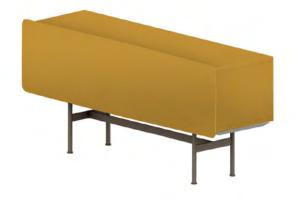

#### SUGGESTED COMPOSITION A

COMPOSITION A (PICTURED ABOVE) FEATURES THE SMALL 1500-BENCH WITH A SLATTED GREY LACQUERED ASH TOP COMBINED WITH THE PEWTER LACQUERED BASE.

THE L1560 X D460 X H420 STORAGE ELEMENT WITH FLAP DOOR IS FINISHED IN OCHRE YELLOW LACQUER.