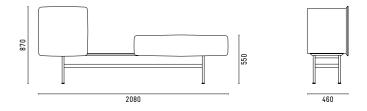

H A SLATTED CARBON STAINED ASH TOP COMBINED WITH A BLACK LACQUERED BASE.

THE FEATURED L560 X D460 X H560 STORAGE ELEMENT WITH HINGE DOOR IS LACOUERED IN GREY BLUE AND THE L1060 X D460 X H240 STORAGE ELEMENT WITH FLAP DOOR IS FINISHED IN CARBON STAINED ASH.

## MATERIALS

BASE CONSTRUCTED FROM STEEL, AVAILABLE IN METALLIC PEWTER OR LACQUERED IN BLACK OR BLACK RED.

SLATTED WOOD FINISHED TOP AVAILABLE IN NATURAL STAINED ASH, CARBON STAINED ASH AND GREY LACOUERED ASH.

STORAGE ELEMENT AVAILABLE IN CARBON STAINED ASH, NATURAL STAINED ASH, GREY LACOUERED ASH OR LACOUERED IN OCHRE YELLOW, RED BROWN OR GREY BLUE.

ADDITIONAL INTERNAL METAL SHELF AVAILABLE IN LACQUER FINISH IN BLACK, RED BROWN OR GREY BLUE.

#### DESIGNER

METRICA 2018

## CERTIFICATION

FSC CERTIFIED TIMBERS

#### DIMENSIONS





# SPØ1DESIGN.COM YEE COLLECTION





## YEE STORAGE

YEE IS A FLEXIBLE STORAGE SYSTEM THAT ALLOWS YOU TO CREATE A COMPOSITION THAT PERFECTLY SUITS YOUR NEEDS -IDEAL FOR CLEVERLY CONCEALING YOUR TECHNOLOGY, OR CURATING AND DISPLAYING THE PIECES YOU LOVE, YOU CAN CUSTOMISE A COMBINATION THAT WORKS FOR YOU.

## SUGGESTED COMPOSITION G

COMPOSITION 6 (PICTURED ABOVE) FEATURES THE LONG 2400-BENCH WITH A SLATTED NATURAL STAINED ASH TOP COMBINED WITH A BLACK RED LACOUERED BASE.

THE FEATURED L810 X D460 X H420 STORAGE ELEMENT WITH FLAP DOOR IS FINISHED IN NATURAL STAINED ASH AND THE L1560 X D460 X H240 STORAGE ELEMENT WITH FLAP DOOR IS LACOUERED IN RED BROWN.

## MATERIALS

BASE CONSTRUCTED FROM STEEL, AVAILABLE IN METALLIC PEWTER OR LACQUERED IN BLACK OR BLACK RED.

SLATTED WOOD FINISHED TOP A