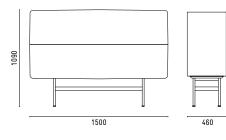

#### SUGGESTED COMPOSITION A

COMPOSITION A (PICTURED ABOVE) FEATURES THE SMALL 1500-BENCH WITH A SLATTED GREY LACQUERED ASH TOP COMBINED WITH THE PEWTER LACQUERED BASE.

THE L1560 X D460 X H420 STORAGE ELEMENT WITH FLAP DOOR IS FINISHED IN OCHRE YELLOW LACQUER.

#### DIMENSIONS