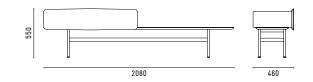

OOR IS LACOUERED IN RED BROWN.

## MATERIALS

BASE CONSTRUCTED FROM STEEL, AVAILABLE IN METALLIC PEWTER OR LACQUERED IN BLACK OR BLACK RED.

SLATTED WOOD FINISHED TOP AVAILABLE IN NATURAL STAINED ASH, CARBON STAINED ASH AND GREY LACOUERED ASH.

STORAGE ELEMENT AVAILABLE IN CARBON STAINED ASH, NATURAL STAINED ASH, GREY LACOUERED ASH OR LACOUERED IN OCHRE YELLOW, RED BROWN OR GREY BLUE.

ADDITIONAL INTERNAL METAL SHELF AVAILABLE IN LACQUER FINISH IN BLACK, RED BROWN OR GREY BLUE.

#### DESIGNER

METRICA 2018

## CERTIFICATION

FSC CERTIFIED TIMBERS

## DIMENSIONS



#### <u>SPØ1DESIGN.COM</u>

# YEE COLLECTION





YEE SUGGESTED COMPOSITION B 1500 BENCH



#### YEE SUGGESTED COMPOSITION C 1500 BENCH



# YEE SUGGESTED COMPOSITION D

2080 BENCH



#### YEE SUGGESTED COMPOSITION E 2080 BENCH



#### YEE SUGGESTED COMPOSITION F 2080 BENCH



#### YEE SUGGESTED COMPOSITION G 2400 BENCH



#### YEE SUGGESTED COMPOSITION H 2400 BENCH



#### YEE SUGGESTED COMPOSITION I 2400 BENCH





#### SPØ1DESIGN.COM

# YEE COLLECTION