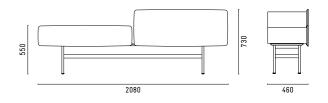

#### SUGGESTED COMPOSITION A

COMPOSITION A (PICTURED ABOVE) FEATURES THE SMALL 1500-BENCH WITH A SLATTED GREY LACQUERED ASH TOP COMBINED WITH THE PEWTER LACQUERED BASE.

THE L1560 X D460 X H420 STORAGE ELEMENT WITH FLAP DOOR IS FINISHED IN OCHRE YELLOW LACQUER.

#### DIMENSIONS