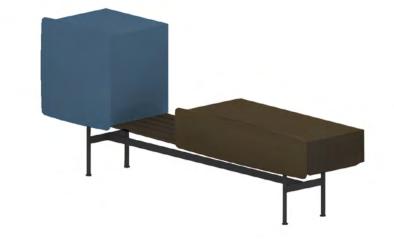

#### SUGGESTED COMPOSITION D

COMPOSITION D (PICTURED ABOVE) FEATURES THE MEDIUM 2080-BENCH WITH A SLATTED CARBON STAINED ASH TOP COMBINED WITH A BLACK LACQUERED BASE.

THE FEATURED L560 X D460 X H560 STORAGE ELEMENT WITH HINGE DOOR IS LACOUERED IN GREY BLUE AND THE L1060 X D460 X H240 STORAGE ELEMENT WITH FLAP DOOR IS FINISHED IN CARBON STAINED ASH.