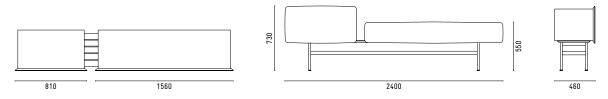

#### DIMENSIONS

## SUGGESTED COMPOSITION G

COMPOSITION 6 (PICTURED ABOVE) FEATURES THE LONG 2400-BENCH WITH A SLATTED NATURAL STAINED ASH TOP COMBINED WITH A BLACK RED LACOUERED BASE.

THE FEATURED L810 X D460 X H420 STORAGE ELEMENT WITH FLAP DOOR IS FINISHED IN NATURAL STAINED ASH AND THE L1560 X D460 X H240 STORAGE ELEMENT WITH FLAP DOOR IS LACOUERED IN RED BROWN.