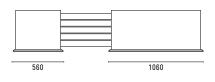

#### SUGGESTED COMPOSITION D

COMPOSITION D (PICTURED ABOVE) FEATURES THE MEDIUM 2080-BENCH WITH A SLATTED CARBON STAINED ASH TOP COMBINED WITH A BLACK LACQUERED BASE.

THE FEATURED L560 X D460 X H560 STORAGE ELEMENT WITH HINGE DOOR IS LACOUERED IN GREY BLUE AND THE L1060 X D460 X H240 STORAGE ELEMENT WITH FLAP DOOR IS FINISHED IN CARBON STAINED ASH.