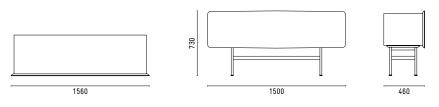

SUGGESTED COMPOSITION A

COMPOSITION A (PICTURED ABOVE) FEATURES THE SMALL 1500-BENCH WITH A SLATTED GREY LACQUERED ASH TOP COMBINED WITH THE PEWTER LACQUERED BASE.

THE L1560 X D460 X H420 STORAGE ELEMENT WITH FLAP DOOR IS FINISHED IN OCHRE YELLOW LACQUER.

## MATERIALS

BASE CONSTRUCTED FROM STEEL, AVAILABLE IN METALLIC PEWTER OR LACQUERED IN BLACK OR BLACK RED.

SLATTED WOOD FINISHED TOP AVAILABLE IN NATURAL STAINED ASH, CARBON STAINED ASH AND GREY LACQUERED ASH.

STORAGE ELEMENT AVAILABLE IN CARBON STAINED ASH, NATURAL STAINED ASH, GREY LACOUERED ASH OR LACOUERED IN OCHRE YELLOW, RED BROWN OR GREY BLUE.

ADDITIONAL INTERNAL METAL SHELF AVAILABLE IN LACQUER FINISH IN BLACK, RED BROWN OR GREY BLUE.

#### DESIGNER

METRICA 2018

#### CERTIFICATION

FSC CERTIFIED TIMBERS

#### DIMENSIONS



# SPØ1DESIGN.COM YEE COLLECTION





## YEE STORAGE

YEE IS A FLEXIBLE STORAGE SYSTEM THAT ALLOWS YOU TO CREATE A COMPOSITION THAT PERFECTLY SUITS YOUR NEEDS -IDEAL FOR CLEVERLY CONCEALING YOUR TECHNOLOGY, OR CURATING AND DISPLAYING THE PIECES YOU LOVE, YOU CAN CUSTOMISE A COMBINATION THAT WORKS FOR YOU.

#### SUGGESTED COMPOSITION D

COMPOSITION D (PICTURED ABOVE) FEATURES THE MEDIUM 2080-BENCH WITH A SLATTED CARBON STAINED ASH TOP COMBINED WITH A BLACK LACQUERED BASE.

THE FEATURED L560 X D460 X H560 STORAGE ELEMENT WITH HINGE DOOR IS LACOUERED IN GREY BLUE AND THE L1060 X D460 X H240 STORAGE ELEMENT WITH FLAP DOOR IS FINISHED IN CARBON STAINED ASH.

## MATERIALS

BASE CONSTRUCTED FROM STEEL, AVAILABLE IN METALLIC PEWTER OR LACQUERED IN BLACK OR BLACK RED.

SLATTED WOOD FINISHED TOP AV