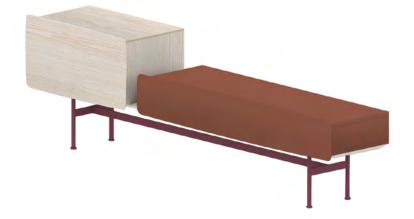

#### SUGGESTED COMPOSITION A

COMPOSITION A (PICTURED ABOVE) FEATURES THE SMALL 1500-BENCH WITH A SLATTED GREY LACQUERED ASH TOP COMBINED WITH THE PEWTER LACQUERED BASE.

THE L1560 X D460 X H420 STORAGE ELEMENT WITH FLAP DOOR IS FINISHED IN OCHRE YELLOW LACQUER.