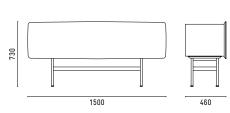

BLACK RED LACOUERED BASE.

THE FEATURED L810 X D460 X H420 STORAGE ELEMENT WITH FLAP DOOR IS FINISHED IN NATURAL STAINED ASH AND THE L1560 X D460 X H240 STORAGE ELEMENT WITH FLAP DOOR IS LACOUERED IN RED BROWN.

## MATERIALS

BASE CONSTRUCTED FROM STEEL, AVAILABLE IN METALLIC PEWTER OR LACQUERED IN BLACK OR BLACK RED.

SLATTED WOOD FINISHED TOP AVAILABLE IN NATURAL STAINED ASH, CARBON STAINED ASH AND GREY LACOUERED ASH.

STORAGE ELEMENT AVAILABLE IN CARBON STAINED ASH, NATURAL STAINED ASH, GREY LACOUERED ASH OR LACOUERED IN OCHRE YELLOW, RED BROWN OR GREY BLUE.

ADDITIONAL INTERNAL METAL SHELF AVAILABLE IN LACQUER FINISH IN BLACK, RED BROWN OR GREY BLUE.

#### DESIGNER

METRICA 2018

## CERTIFICATION

FSC CERTIFIED TIMBERS

## DIMENSIONS



#### <u>SPØ1DESIGN.COM</u>

# YEE COLLECTION





YEE SUGGESTED COMPOSITION B 1500 BENCH



#### YEE SUGGESTED COMPOSITION C 1500 BENCH



# YEE SUGGESTED COMPOSITION D

2080 BENCH



#### YEE SUGGESTED COMPOSITION E 2080 BENCH



#### YEE SUGGESTED COMPOSITION F 2080 BENCH



#### YEE SUGGESTED COMPOSITION G 2400 BENCH



#### YEE SUGGESTED COMPOSITION H 2400 BENCH



#### YEE SUGGESTED COMPOSITION I 2400 BENCH





#### SPØ1DESIGN.COM

# YEE COLLECTION