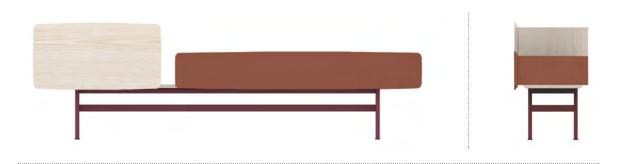

## SUGGESTED COMPOSITION G

COMPOSITION 6 (PICTURED ABOVE) FEATURES THE LONG 2400-BENCH WITH A SLATTED NATURAL STAINED ASH TOP COMBINED WITH A BLACK RED LACOUERED BASE.

THE FEATURED L810 X D460 X H420 STORAGE ELEMENT WITH FLAP DOOR IS FINISHED IN NATURAL STAINED ASH AND THE L1560 X D460 X H240 STORAGE ELEMENT WITH FLAP DOOR IS LACOUERED IN RED BROWN.