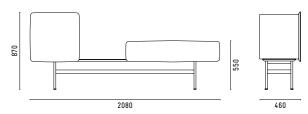

## SUGGESTED COMPOSITION G

COMPOSITION 6 (PICTURED ABOVE) FEATURES THE LONG 2400-BENCH WITH A SLATTED NATURAL STAINED ASH TOP COMBINED WITH A BLACK RED LACOUERED BASE.

THE FEATURED L810 X D460 X H420 STORAGE ELEMENT WITH FLAP DOOR IS FINISHED IN NATURAL STAINED ASH AND THE L1560 X D460 X H240 STORAGE ELEMENT WITH FLAP DOOR IS LACOUERED IN RED BROWN.

## DIMENSIONS