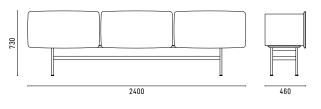

## SUGGESTED COMPOSITION G

COMPOSITION 6 (PICTURED ABOVE) FEATURES THE LONG 2400-BENCH WITH A SLATTED NATURAL STAINED ASH TOP COMBINED WITH A BLACK RED LACOUERED BASE.

THE FEATURED L810 X D460 X H420 STORAGE ELEMENT WITH FLAP DOOR IS FINISHED IN NATURAL STAINED ASH AND THE L1560 X D460 X H240 STORAGE ELEMENT WITH FLAP DOOR IS LACOUERED IN RED BROWN.

## DIMENSIONS