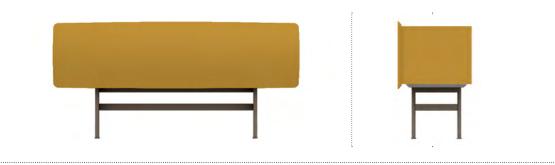

#### SUGGESTED COMPOSITION A

COMPOSITION A (PICTURED ABOVE) FEATURES THE SMALL 1500-BENCH WITH A SLATTED GREY LACQUERED ASH TOP COMBINED WITH THE PEWTER LACQUERED BASE.

THE L1560 X D460 X H420 STORAGE ELEMENT WITH FLAP DOOR IS FINISHED IN OCHRE YELLOW LACQUER.

#### DIMENSIONS