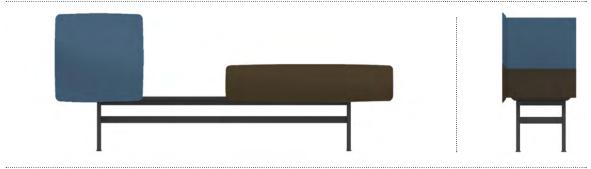

#### SUGGESTED COMPOSITION D

COMPOSITION D (PICTURED ABOVE) FEATURES THE MEDIUM 2080-BENCH WITH A SLATTED CARBON STAINED ASH TOP COMBINED WITH A BLACK LACQUERED BASE.

THE FEATURED L560 X D460 X H560 STORAGE ELEMENT WITH HINGE DOOR IS LACOUERED IN GREY BLUE AND THE L1060 X D460 X H240 STORAGE ELEMENT WITH FLAP DOOR IS FINISHED IN CARBON STAINED ASH.