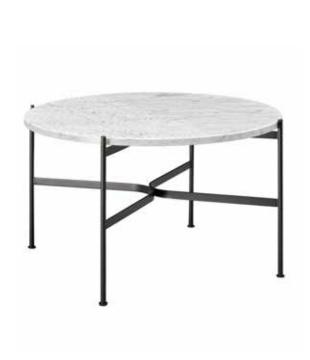

#### JEANETTE SIDE AND COFFEE TABLES

Offering a range of new materials and finishes, the addition of the Jeanette coffee table range explores natural materials combined with intricate and sophisticated detailing.

Machined grooves on the table's surface create an elegant feature while highlighting the beauty of natural stone and also functioning as water drainage.

### **MATERIALS**

Table structure made of stainless steel, available in RAL9017 black.

Table top always in half ridged design and available in sealed Terracotta and in marbles Bianco Carrara, Nero Marquina, Verde Guatemala and Rosso Levanto in polished finish.