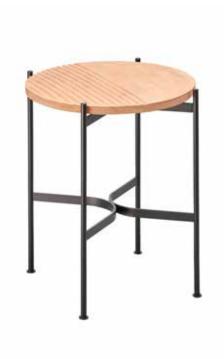

#### JEANETTE SIDE AND COFFEE TABLES

Offering a range of new materials and finishes, the addition of the Jeanette coffee table range explores natural materials combined with intricate and sophisticated detailing.

### **MATERIALS**

Table structure made of stainless steel, available in RAL9017 black.

Table top always in half ridged design and available in sealed Terracotta and in marbles Bianco Carrara, Nero Marquina, Verde Guatemala and Rosso Levanto in polished finish.

All finishes are suitable for outdoor.