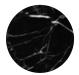

# TABLE MATERIALS

Structure made of stainless steel, powder coated in RAL9017 black. Top available in different marbles in polished finish or seald Terracotta. All materials are suitable for outdoor use.

# TABLE TOPS

Bianco Carrara

Nero Marquina

Verde Guatemala

Rosso Levanto

Terracotta

| AVAILABLE FINISHES & COMBINATIONS  METAL FINISH | Bianco Carrara | Nero Marquina | Verde Guatemala | Rosso Levanto | Terracotta |
|-------------------------------------------------|----------------|---------------|-----------------|---------------|------------|
| <u>JOT365R / JOT650R / JOT800R</u>              |                |               |                 |               |            |
| RAL9017 black                                   | •              | •             | •               | •             | •          |