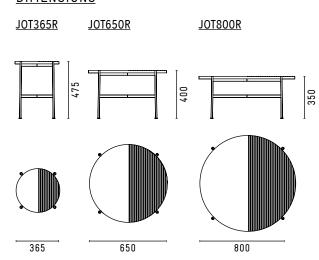

#### SPØ1DESIGN.COM

# JEANETTE TABLE COLLECTION





#### JEANETTE SIDE AND COFFEE TABLES

Offering a range of new materials and finishes, the addition of the Jeanette coffee table range explores natural materials combined with intricate and sophisticated detailing.

Machined grooves on the table's surface create an elegant feature while highlighting the beauty of natural stone and also functioning as water drainage.

### **MATERIALS**

Table structure made of stainless steel, available in RAL9017 black.

Table top always in half ridged design and available in sealed Terracotta and in marbles Bianco Carrara, Nero Marquina, Verde Guatemala and Rosso Levanto in polished finish.

All finishes are suitable for outdoor.

#### **DESIGNER**

Tom Fereday, 2019

### **DIMENSIONS**



# SPØ1DESIGN.COM

# JEANETTE TABLE COLLECTION

# TABLE MATERIALS

Structure made of stainless steel, powder coated in RAL9017 black. Top available in different marbles in polished finish or seald Terracotta. All materials are suitable for outdoor use.

#### **POWDER COAT**



RAL9017 black

# TABLE TOPS



Bianco Carrara



Nero Marquina



Verde Guatemala



Rosso Levanto



Terracotta

| AVAILABLE FINISHES & COMBINATIONS  METAL FINISH | Bianco Carrara | Nero Marquina | Verde Guatemala | Rosso Levanto | Terracotta |
|-------------------------------------------------|----------------|---------------|-----------------|---------------|------------|
| <u>JOT365R / JOT650R / JOT800R</u>              |                |               |                 |               |            |
| RAL9017 b