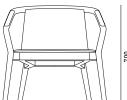

#### SPØ1DESIGN.COM

# THOMAS COLLECTION



## THOMAS ARMCHAIR

THE THOMAS ARMCHAIR IS DERIVED FROM THE SAME DESIGN ELEMENTS AS ITS NAMESAKE DINING CHAIR, FEATURING A FORMED PLYWOOD SHELL SUSPENDED IN A SOLID ASH FRAME WITH THE DISTINCTIVE CARVED ARMREST DETAIL.

THE PROPORTIONS ARE MODEST, ENSURING SUITABILITY IN ANY NUMBER OF ENVIRONMENTS.

THE CHAIR CAN BE SELECTED WITHOUT UPHOLSTERY, WITH A LOOSE SEAT PAD (TASC) OR WITH INTEGRATED UPHOLSTERY FOR A STREAMLINED LOOK.

## MATERIALS

FRAME AVAILABLE IN SOLID
ASH AND SEAT IN FORMED
PLYWOOD - EITHER IN WOOD OR
UPHOLSTERED VERSION.

NATURAL ASH, CARBON STAINED ASH.

UP TO 70 COMBINATIONS OF FABRIC OR LEATHER AVAILABLE.

# **DIMENSIONS**

 $\underline{\mathsf{TA}}$ 





## **DESIGNER**

METRICA 2017

## **CERTIFICATION**

GECA AND CATAS
FSC CERTIFIED TIMBERS

700