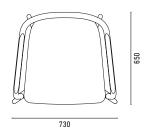

#### SPØ1DESIGN.COM

# THOMAS COLLECTION



## THOMAS ARMCHAIR

THE THOMAS ARMCHAIR IS DERIVED FROM THE SAME DESIGN ELEMENTS AS ITS NAMESAKE DINING CHAIR, FEATURING A FORMED PLYWOOD SHELL SUSPENDED IN A SOLID ASH FRAME WITH THE DISTINCTIVE CARVED ARMREST DETAIL.

THE PROPORTIONS ARE MODEST, ENSURING SUITABILITY IN ANY NUMBER OF ENVIRONMENTS.

THE CHAIR CAN BE SELECTED WITHOUT UPHOLSTERY, WITH A LOOSE SEAT PAD (TASC) OR WITH INTEGRATED UPHOLSTERY FOR A STREAMLINED LOOK.

## MATERIALS

FRAME AVAILABLE IN SOLID
ASH AND SEAT IN FORMED
PLYWOOD - EITHER IN WOOD OR
UPHOLSTERED VERSION.

NATURAL ASH, CARBON STAINED ASH.

UP TO 70 COMBINATIONS OF FABRIC OR LEATHER AVAILABLE.

# **DIMENSIONS**

 $\underline{\mathsf{TA}}$ 





## **DESIGNER**

METRICA 2017

## **CERTIFICATION**

GECA AND CATAS
FSC CERTIFIED TIMBERS

700