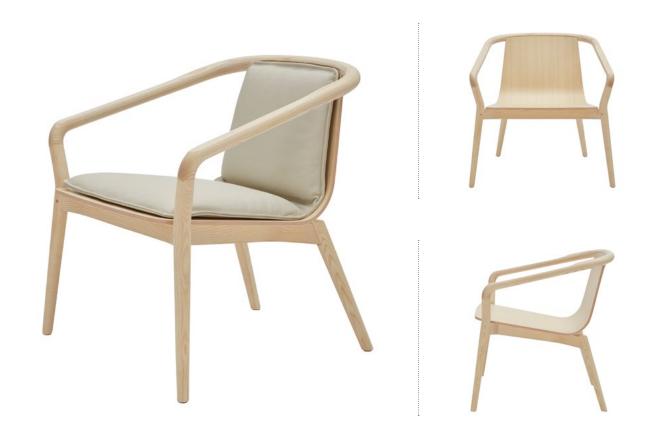

## THOMAS ARMCHAIR

THE THOMAS ARMCHAIR IS DERIVED FROM THE SAME DESIGN ELEMENTS AS ITS NAMESAKE DINING CHAIR, FEATURING A FORMED PLYWOOD SHELL SUSPENDED IN A SOLID ASH FRAME WITH THE DISTINCTIVE CARVED ARMREST DETAIL.

THE PROPORTIONS ARE MODEST, ENSURING SUITABILITY IN ANY NUMBER OF ENVIRONMENTS.

THE CHAIR CAN BE SELECTED WITHOUT UPHOLSTERY, WITH A LOOSE SEAT PAD (TASC) OR WITH INTEGRATED UPHOLSTERY FOR A STREAMLINED LOOK.

## MATERIALS

FRAME AVAILABLE IN SOLID
ASH AND SEAT IN FORMED
PLYWOOD - EITHER IN WOOD OR
UPHOLSTERED VERSION.

NATURAL ASH, CARBON STAINED ASH.

UP TO 70 COMBINATIONS OF FABRIC OR LEATHER AVAILABLE.