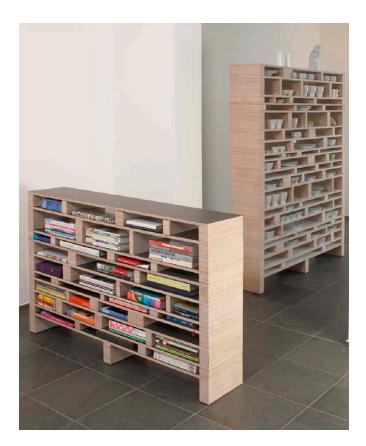

The Babel cabinet designed by Studio Parade is modular and multi-functional. It can be used as side table, bookcase or room divider. Above all Babel is an eye catcher and a special object in every room!

Every module is delivered with loose blocks, which are placed in the cabinet at owns way. Besides this the blocks strengthen the construction.

> T: +31 (0)40 401 55 14 E: info@spectrumdesign.nl W: www.spectrumdesign.nl