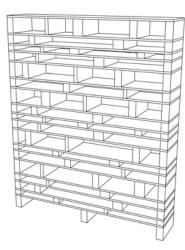

## Dimensions:

**Base module:** 100/150 x 30 x 60 cm WxDxH

Additional modules: 100/150 x 30 x30 cm WxDxH

## Material:

The sides of the birch plywood are in natural state, not polished or stained. The shelves are available with white or warm anthracite matt laminate on both sides.

The base module is 60 cm high, the additional modules of 30 cm high, can easily be stacked on the base (maximum advised height 180 cm).