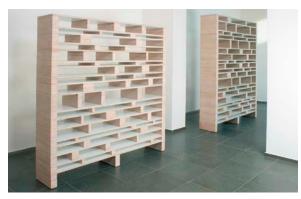

The Babel cabinet designed by Studio Parade is modular and multi-functional. It can be used as side table, bookcase or room divider. Above all Babel is an eye catcher and a special object in every room!

Every module is delivered with loose blocks, which are placed in the cabinet at owns way. Besides this the blocks strengthen the construction.

> T: +31 (0)40 401 55 14 E: info@spectrumdesign.nl W: www.spectrumdesign.nl