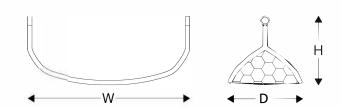

## **Dimensions**

| W     | D      | Н      | Weight |
|-------|--------|--------|--------|
| 26"   | 12.25" | 11.75" | 7 lbs  |
| 66 cm | 31 cm  | 30 cm  | 3,2 kg |

Kit includes strings (32 feet) with 2 stainless steel carabiners.