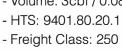

## **Dimensions**

| W     | D      | Н      | Weight |
|-------|--------|--------|--------|
| 26"   | 12.25" | 11.75" | 7 lbs  |
| 66 cm | 31 cm  | 30 cm  | 3,2 kg |

Kit includes strings (32 feet) with 2 stainless steel carabiners.