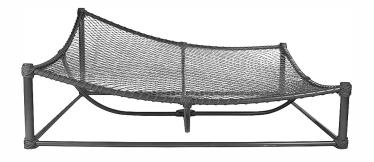

## **Technical Specifications**

Indoor and Outdoor usage

- Frame: Powder Coated Aluminium
- Seat: Woven in Polyester Nautical Rope
- Cushions: not included
- Stacking: not possible