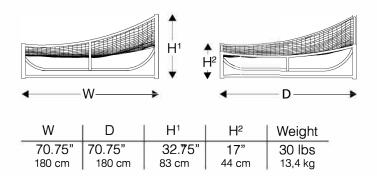

## Dimensions





## **Technical Specifications**

Indoor and Outdoor usage

- Frame: Powder Coated Aluminium
- Seat: Woven in Polyester Nautical Rope
- Cushions: not included
- Stacking: not possible

## **Available Colors**

All TIDELLI products are tailor made to order. You can customize it anyway the project.

- Frame: 38 colors available
- Seat: 57 colors available
- Cushions: 82 colors available

Visit the website www.tidelli.com/materials to see all the color options

## Shipping Info

- Units/Box: 01
- Gross Weight: 30,8lbs / 14,0kgs
- Box Dimensions: 72,8"x72,8"x34,6"H / 185x185x88H cm
- Volume: 106cbf / 3,0m<sup>3</sup>
- HTS: 9401.80.20.11
- Freight Class: 400

BRASIL +55 71 3311-3350 comercial@tidelli.com.br

USA +1 714 825 0054 sales@tidelli.com

To learn more about TIDELLI, our Collections