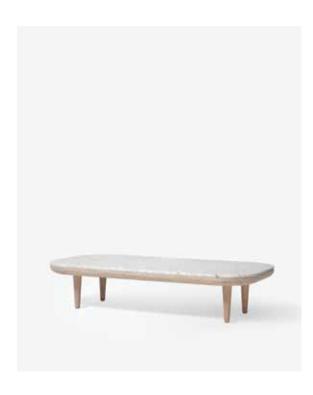

Product type Lounge table.

**Production Process** The Fly table base is made from solid oak and oak

veneer. The marble plate is CNC milled and the surface

is either polished or honed.

**Environment** Indoor.

**Dimensions ( cm / in )** H: 26cm/10.2 x D: 80cm/31.5in, L: 80cm/31.5in.

Weight ( kg ) 42.0 kg.

Materials Oiled oak base with marble table top.

**Colours** White oiled oak base with honed Bianco Carrara

**Dimensions ( cm / in )** H: 26cm/10.2in x D: 60cm/23.6in, L: 120cm/47.2in.

Weight ( kg ) 50.0 kg.

Materials Oiled oak base with marble table top.

**Colours** White oiled oak base with honed Bianco Carrara