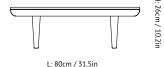

**Dimensions ( cm / in )** H: 26cm/10.2 x D: 80cm/31.5in, L: 80cm/31.5in.

Weight ( kg ) 42.0 kg.

Materials Oiled oak base with marble table top.

**Colours** White oiled oak base with honed Bianco Carrara

marble table top.

Smoked oiled oak base with polished Nero Marquina

marble table top.

**Cleaning Instructions** Please download our Material Cleaning Instructions

through www.andtradition.com

**Package Dimensions (cm / in)** H: 26cm/10.2 x D: 80cm/31.5in, L: 80cm/31.5in.