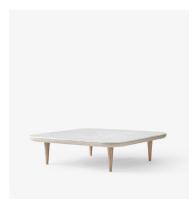

# BY SPACE COPENHAGEN 2017

As part of Space Copenhagen's Fly series, the Fly Table is the ideal companion to the Fly Sofa, Fly Chairs and Fly Poof.

Boasting an oiled oak base made from solid oak and oak veneer, the marble top is the perfect punctuation to a lovely low side table that doesn't impose its presence on your surroundings. The rounded corners add panache and personality to this little gem with an enduring appeal.

**Dimensions (cm/in)** H: 32cm/12.6in, D: 120cm/47.2in, L: 120cm/47.2in.

Weight (kg) 92kg

Available options White oiled oak base with honed Bianco Carrara marble

able top.

Smoked oiled oak base with honed Nero Marquina