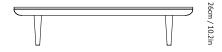

**Dimensions ( cm / in )** H: 26cm/10.2 x D: 80cm/31.5in, L: 80cm/31.5in.

Weight ( kg ) 42.0 kg.

Materials Oiled oak base with marble table top.

**Colours** White oiled oak base with honed Bianco Carrara

**Dimensions ( cm / in )** H: 26cm/10.2in x D: 60cm/23.6in, L: 120cm/47.2in.

Weight ( kg ) 50.0 kg.

Materials Oiled oak base with marble table top.

**Colours** White oiled oak base with honed Bianco Carrara

**Dimensions (cm/in)** H: 32cm/12.6in, D: 120cm/47.2in, L: 120cm/47.2in.

Weight (kg) 92kg

Available options White oiled oak base with honed Bianco Carrara marble

able top.

Smoked oiled oak base with honed Nero Marquina