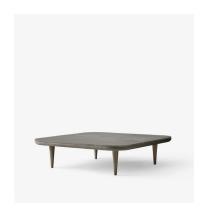

Product type Lounge table.

**Production Process** The Fly table base is made from solid oak and oak

veneer. The marble plate is CNC milled and the surface

is either polished or honed.

**Environment** Indoor.

**Dimensions ( cm / in )** H: 26cm/10.2 x D: 80cm/31.5in, L: 80cm/31.5in.

Weight ( kg ) 42.0 kg.

Materials Oiled oak base with marble table top.

**Colours** White oiled oak base with honed Bianco Carrara

marble table top.

Smoked oiled oak base with polished Nero Marquina

marble table top.

**Cleaning Instructions** Please download our Material Cleaning Instructions

through www.andtradition.com

**Package Dimensions (cm / in)** H: 26cm/10.2 x D: 80cm/31.5in, L: 80cm/31.5in.