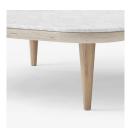

Product type Lounge table.

**Production Process** The Fly table base is made from solid oak and oak

veneer. The marble plate is CNC milled and the surface

is either polished or honed.

**Environment** Indoor.

**Dimensions ( cm / in )** H: 26cm/10.2 x D: 80cm/31.5in, L: 80cm/31.5in.

Weight ( kg ) 42.0 kg.

Materials Oiled oak base with marble table top.

**Colours** White oiled oak base with honed Bianco Carrara

marble table top.

Smoked oiled oak base with polished Nero Marquina

marble table top.

**Cleaning Instructions** Please download our Material Cleaning Instructions

through www.andtradition.com

**Package Dimensions (cm / in)** H: 26cm/10.2 x D: 80cm/31.5in, L: 80cm/31.5in.