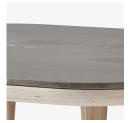

Product type Lounge table.

**Production Process** The Fly table base is made from solid oak and oak

veneer. The marble plate is CNC milled and the surface

is either polished or honed.

**Environment** Indoor.

**Dimensions ( cm / in )** H: 26cm/10.2in x D: 60cm/23.6in, L: 120cm/47.2in.

Weight ( kg ) 50.0 kg.

Materials Oiled oak base with marble table top.

**Colours** White oiled oak base with honed Bianco Carrara

marble table top.

Smoked oiled oak base with polished Nero Marquina

marble table top.

**Cleaning Instructions** Please download our Material Cleaning Instructions

through www.andtradition.com

**Package Dimensions (cm / in)** H: 26cm/10.2in x D: 60cm/23.6in, L: 120cm/47.2in.