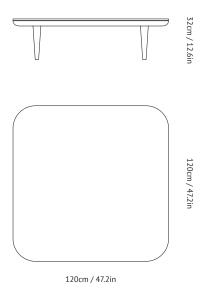

**Dimensions (cm/in)** H: 32cm/12.6in, D: 120cm/47.2in, L: 120cm/47.2in.

Weight (kg) 92kg

Available options White oiled oak base with honed Bianco Carrara marble

able top.

Smoked oiled oak base with honed Nero Marquina

through www.andtradition.com

Package Dimensions (cm/in) Marble table top: H: 140cm/55.1in, W: 16cm/6.3in,

D: 140cm/55.1in.

Wooden base: H: 135cm/53.1in, W: 9cm/3.5in,

D: 125cm/49.2in.

**Longer legs option** Longer legs providing a table top height of 32cm are