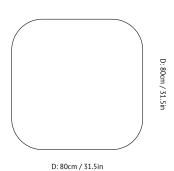

**Dimensions ( cm / in )** H: 26cm/10.2 x D: 80cm/31.5in, L: 80cm/31.5in.

Weight ( kg ) 42.0 kg.

Materials Oiled oak base with marble table top.

**Colours** White oiled oak base with honed Bianco Carrara

marble table top.

Smoked oiled oak base with polished Nero Marquina

marble table top.

**Cleaning Instructions** Please download our Material Cleaning Instructions

through www.andtradition.com

**Package Dimensions (cm / in)** H: 26cm/10.2 x D: 80cm/31.5in, L: 80cm/31.5in.