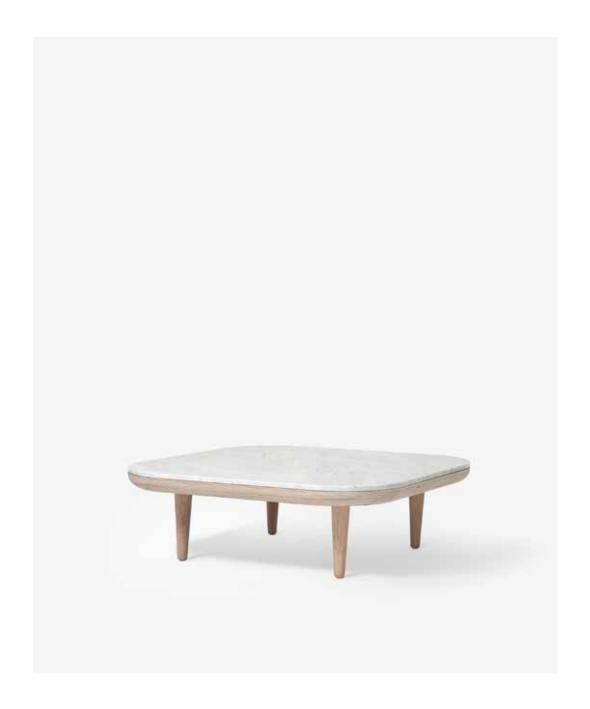

Product type Lounge table.

**Production Process** The Fly table base is made from solid oak and oak

veneer. The marble plate is CNC milled and the surface

is either polished or honed.

**Environment** Indoor.

**Dimensions ( cm / in )** H: 26cm/10.2 x D: 80cm/31.5in, L: 80cm/31.5in.

Weight ( kg ) 42.0 kg.

Materials Oiled oak base with marble table top.

**Colours** White oiled oak base with honed Bianco Carrara

marble table top.

Smoked oiled oak base with polished Nero Marquina

marble table top.

**Cleaning Instructions** Please download our Material Cleaning Instructions

through www.andtradition.com

**Package Dimensions (cm / in)** H: 26cm/10.2 x D: 80cm/31.5in, L: 80cm/31.5in.