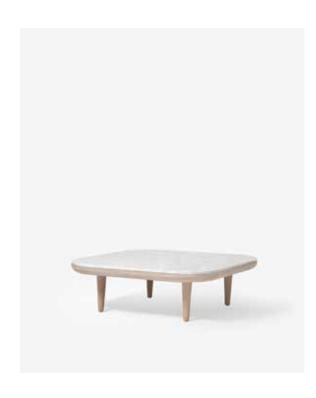

Product type Lounge table.

**Production Process** The Fly table base is made from solid oak and oak

veneer. The marble plate is CNC milled and the surface

is either polished or honed.

**Environment** Indoor.

**Dimensions ( cm / in )** H: 26cm/10.2in x D: 60cm/23.6in, L: 120cm/47.2in.

Weight ( kg ) 50.0 kg.

Materials Oiled oak base with marble table top.

**Colours** White oiled oak base with honed Bianco Carrara

marble table top.

Smoked oiled oak base with polished Nero Marquina

marble table top.

**Cleaning Instructions** Please download our Material Cleaning Instructions

through www.andtradition.com

**Package Dimensions (cm / in)** H: 26cm/10.2in x D: 60cm/23.6in, L: 120cm/47.2in.