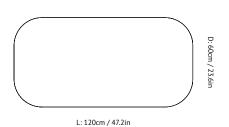

**Dimensions ( cm / in )** H: 26cm/10.2 x D: 80cm/31.5in, L: 80cm/31.5in.

Weight ( kg ) 42.0 kg.

Materials Oiled oak base with marble table top.

**Colours** White oiled oak base with honed Bianco Carrara

**Dimensions ( cm / in )** H: 26cm/10.2in x D: 60cm/23.6in, L: 120cm/47.2in.

Weight ( kg ) 50.0 kg.

Materials Oiled oak base with marble table top.

**Colours** White oiled oak base with honed Bianco Carrara

**Dimensions (cm/in)** H: 32cm/12.6in, D: 120cm/47.2in, L: 120cm/47.2in.

Weight (kg) 92kg

Available options White oiled oak base with honed Bianco Carrara marble

able top.

Smoked oiled oak base with honed Nero Marquina