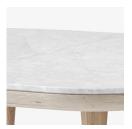

**Dimensions ( cm / in )** H: 26cm/10.2 x D: 80cm/31.5in, L: 80cm/31.5in.

Weight ( kg ) 42.0 kg.

Materials Oiled oak base with marble table top.

**Colours** White oiled oak base with honed Bianco Carrara

marble table top.

Smoked oiled oak base with polished Nero Marquina

marble table top.

**Cleaning Instructions** Please download our Material Cleaning Instructions

through www.andtradition.com

**Package Dimensions (cm / in)** H: 26cm/10.2 x D: 80cm/31.5in, L: 80cm/31.5in.