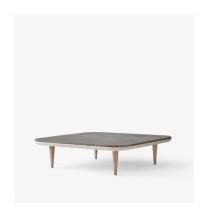

# BY SPACE COPENHAGEN 2017

As part of Space Copenhagen's Fly series, the Fly Table is the ideal companion to the Fly Sofa, Fly Chairs and Fly Poof.

Boasting an oiled oak base made from solid oak and oak veneer, the marble top is the perfect punctuation to a lovely low side table that doesn't impose its presence on your surroundings. The rounded corners add panache and personality to this little gem with an enduring appeal.

Product category Lounge table

**Production Process** The Fly table base is made from solid oak and oak

veneer. The marble plate is CNC milled and the surface

is honed.

**Environment** Indoor

Material Oiled oak base with marble table top

**Dimensions (cm/in)** H: 32cm/12.6in, D: 120cm/47.2in, L: 120cm/47.2in.

Weight (kg) 92kg

Available options White oiled oak base with honed Bianco Carrara marble

able top.

Smoked oiled oak base with honed Nero Marquina