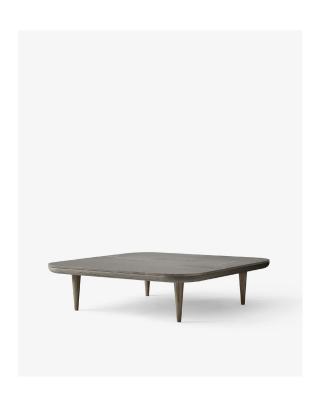

# BY SPACE COPENHAGEN 2017

As part of Space Copenhagen's Fly series, the Fly Table is the ideal companion to the Fly Sofa, Fly Chairs and Fly Poof.

Boasting an oiled oak base made from solid oak and oak veneer, the marble top is the perfect punctuation to a lovely low side table that doesn't impose its presence on your surroundings. The rounded corners add panache and personality to this little gem with an enduring appeal.

**Dimensions (cm/in)** H: 32cm/12.6in, D: 120cm/47.2in, L: 120cm/47.2in.

Weight (kg) 92kg

Available options White oiled oak base with honed Bianco Carrara marble

able top.

Smoked oiled oak base with honed Nero Marquina