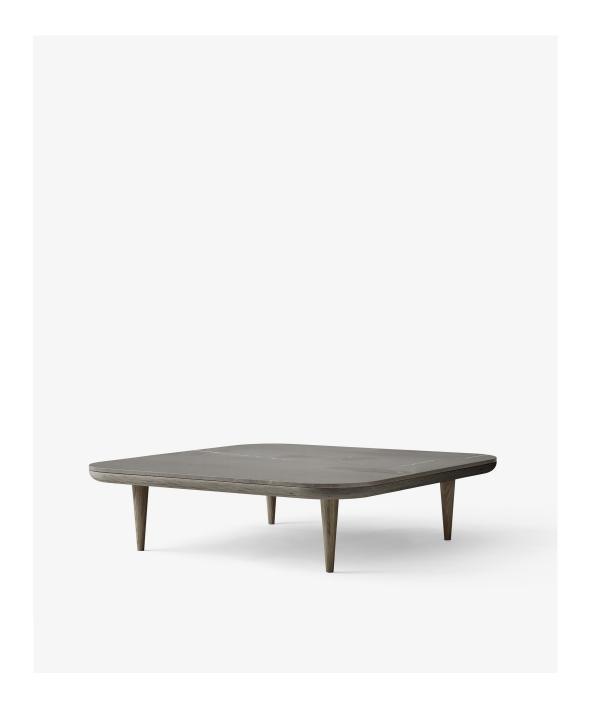

# BY SPACE COPENHAGEN 2017

As part of Space Copenhagen's Fly series, the Fly Table is the ideal companion to the Fly Sofa, Fly Chairs and Fly Poof.

Boasting an oiled oak base made from solid oak and oak veneer, the marble top is the perfect punctuation to a lovely low side table that doesn't impose its presence on your surroundings. The rounded corners add panache and personality to this little gem with an enduring appeal.

**Dimensions (cm/in)** H: 32cm/12.6in, D: 120cm/47.2in, L: 120cm/47.2in.

Weight (kg) 92kg

Available options White oiled oak base with honed Bianco Carrara marble

able top.

Smoked oiled oak base with honed Nero Marquina