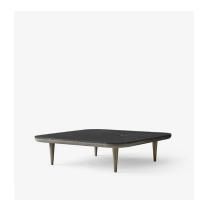

Product type Lounge table.

**Production Process** The Fly table base is made from solid oak and oak

veneer. The marble plate is CNC milled and the surface

is either polished or honed.

**Environment** Indoor.

**Dimensions ( cm / in )** H: 26cm/10.2in x D: 60cm/23.6in, L: 120cm/47.2in.

Weight ( kg ) 50.0 kg.

Materials Oiled oak base with marble table top.

**Colours** White oiled oak base with honed Bianco Carrara

marble table top.

Smoked oiled oak base with polished Nero Marquina

marble table top.

**Cleaning Instructions** Please download our Material Cleaning Instructions

through www.andtradition.com

**Package Dimensions (cm / in)** H: 26cm/10.2in x D: 60cm/23.6in, L: 120cm/47.2in.