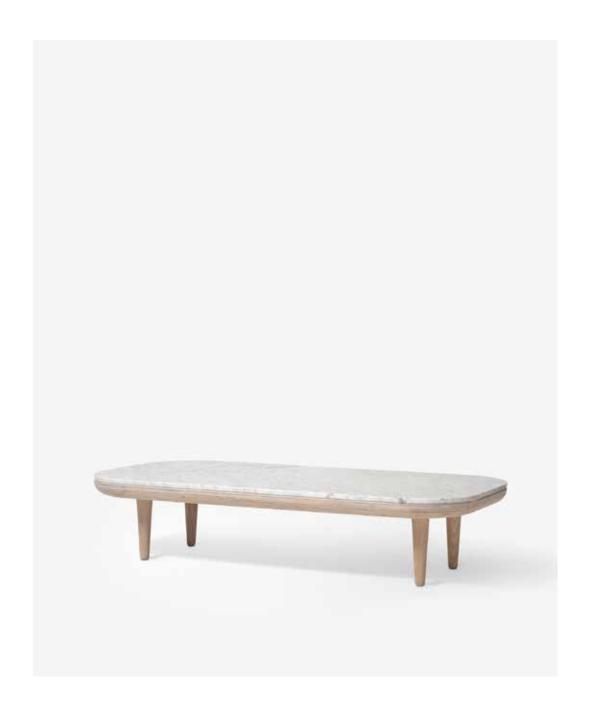

Product type Lounge table.

**Production Process** The Fly table base is made from solid oak and oak

veneer. The marble plate is CNC milled and the surface

is either polished or honed.

**Environment** Indoor.

**Dimensions ( cm / in )** H: 26cm/10.2 x D: 80cm/31.5in, L: 80cm/31.5in.

Weight ( kg ) 42.0 kg.

Materials Oiled oak base with marble table top.

**Colours** White oiled oak base with honed Bianco Carrara

**Dimensions ( cm / in )** H: 26cm/10.2in x D: 60cm/23.6in, L: 120cm/47.2in.

Weight ( kg ) 50.0 kg.

Materials Oiled oak base with marble table top.

**Colours** White oiled oak base with honed Bianco Carrara