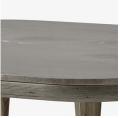

Product type Lounge table.

**Production Process** The Fly table base is made from solid oak and oak

veneer. The marble plate is CNC milled and the surface

is either polished or honed.

**Environment** Indoor.

**Dimensions ( cm / in )** H: 26cm/10.2 x D: 80cm/31.5in, L: 80cm/31.5in.

Weight ( kg ) 42.0 kg.

Materials Oiled oak base with marble table top.

**Colours** White oiled oak base with honed Bianco Carrara

marble table top.

Smoked oiled oak base with polished Nero Marquina

marble table top.

**Cleaning Instructions** Please download our Material Cleaning Instructions

through www.andtradition.com

**Package Dimensions (cm / in)** H: 26cm/10.2 x D: 80cm/31.5in, L: 80cm/31.5in.