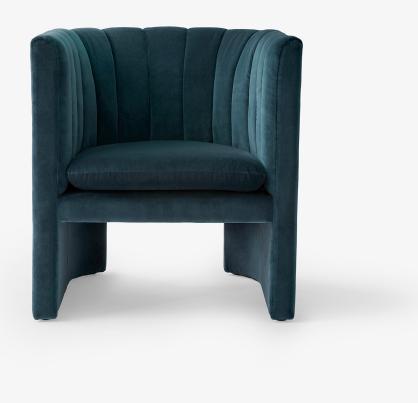

## LOAFER SC23

BY SPACE COPENHAGEN 2018

70cm / 27.5in Seat height: 42cm / 16.5in

Rounded in the back with a flat surface facing front, Loafer boasts a look that's soft yet sharp. As the name implies, Loafer is all about relaxing. You can feel comfortable alone in your own world and equally at ease conversing with others, with several Loafers clustered together. Choose velvet for an elegant expression, canvas for a more casual look or any number of textiles and patterns to either blend into a décor or stand out.

**Product category** Lounge chair

**Production process** The frame is made from wood and subsequetly covered

in HR foam and polyester wadding.

Environment Indoor

Material Wood, HR foam, polyester wadding, fabric upholstery,

black base

**Dimensions (cm/in)** H: 75cm/29.5in, W: 70cm/27.5in, D: 65cm/25.6in,

Seat height: 42cm/16.5in

Weight (kg) 26 kg

**Gliders** The base is fitted with felt gliders as standard.

**COM - Material consumption** 3.3 meters based on 140cm roll