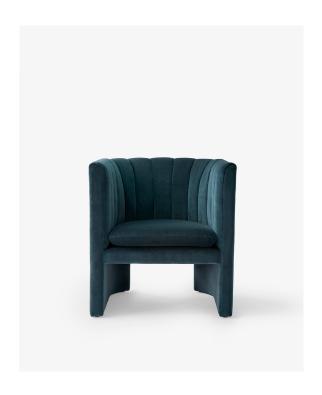

## LOAFER SC23

BY SPACE COPENHAGEN 2018

70cm / 27.5in Seat height: 42cm / 16.5in

Rounded in the back with a flat surface facing front, Loafer boasts a look that's soft yet sharp. As the name implies, Loafer is all about relaxing. You can feel comfortable alone in your own world and equally at ease conversing with others, with several Loafers clustered together. Choose velvet for an elegant expression, canvas for a more casual look or any number of textiles and patterns to either blend into a décor or stand out.

**Product category** Lounge chair

**Production process** The frame is made from wood and subsequetly covered

in HR foam and polyester wadding.

Environment Indoor

Material Wood, HR foam, polyester wadding, fabric upholstery,

black base

**Dimensions (cm/in)** H: 75cm/29.5in, W: 70cm/27.5in, D: 65cm/25.6in,

Seat height: 42cm/16.5in

Weight (kg) 26 kg

**Gliders** The base is fitted with felt gliders as standard.

**COM - Material consumption** 3.3 meters based on 140cm roll