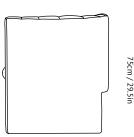

## LOAFER SC23

BY SPACE COPENHAGEN 2018

70cm / 27.5in Seat height: 42cm / 16.5in

black base

**Dimensions (cm/in)** H: 75cm/29.5in, W: 70cm/27.5in, D: 65cm/25.6in,

Seat height: 42cm/16.5in

Weight (kg) 26 kg

**Gliders** The base is fitted with felt gliders as standard.

**COM - Material consumption** 3.3 meters based on 140cm roll