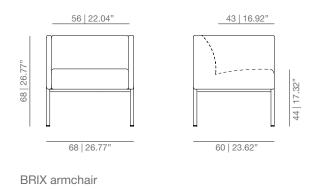

#### BRIX armchair thin

The BRIX armchair can be served with the wide arm to the left or to the right. Indicate the desired option in the order, remembering that the name left / right is understood by looking at the element for manufacturing purposes.