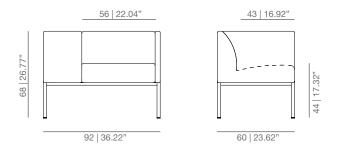

#### BRIX table

The auxiliary table is manufactured in lacquered MDF in the colours of our collection and is symmetrical so it can be used on the right or the left alike.