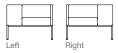

#### BRIX armchair thin

The BRIX armchair can be served with the wide arm to the left or to the right. Indicate the desired option in the order, remembering that the name left / right is understood by looking at the element for manufacturing purposes.