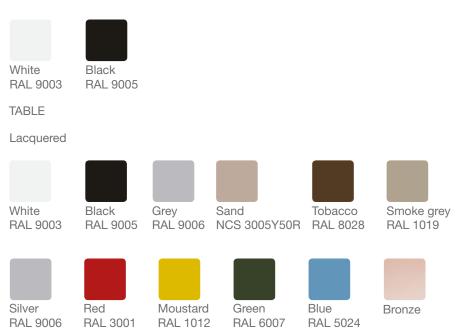

desired option in the order, remembering that the name left / right is understood by looking at the element for manufacturing purposes.



#### BRIX table

The auxiliary table is manufactured in lacquered MDF in the colours of our collection and is symmetrical so it can be used on the right or the left alike.





# viccarbe

### **TECHNICAL INFO**

Interior structure of arms, back and seat in solid wood. Woven seat and back structure. We use PEFC certified wood. Structure in calibrated steel tube powder coated in thermoreinforced polyester. Expanded polyurethane foam in different densities. Polyester fibre covering. Fabric or leather. Transparent injection polypropylene tips. Auxiliary table manufactured in lacquered MDF.

## FINISHES

UPHOLSTERY

Check upholstery samples.

## STRUCTURE



### CERTIFICATE

UNE EN 16139:13 ANSI-BIFMA X5.4-2012