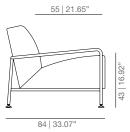

# viccarbe

### **DIMENSIONS**

### COLUBI armchair



### COLUBI armchair 2 seats





COLUBI armchair





#### **TECHNICAL INFO**

Interior structure of the back and seat in solid wood. We use PEFC certified wood.

Expanded polyurethane foam in different densities.

Polyester fibre covering.

Structure in calibrated powder coated steel tube in thermoreinforced polyester in white and black. Natural oak armrests.

Fabric or leather.

Velour.

Anti-slip foot pads.

#### **FINISHES**

**UPHOLSTERY** 

Check upholstery samples.

STRUCTURE

Lacquered





White RAL 9003

Black RAL 9005

**ARMREST** 

Stained











Cognac



Ash

## CERTIFICATES

UNE EN 15373:07