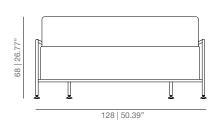

# viccarbe

### **DIMENSIONS**

### COLUBI armchair



### COLUBI armchair 2 seats





COLUBI armchair





#### **TECHNICAL INFO**

Interior structure of the back and seat in solid wood. We use PEFC certified wood.

Expanded polyurethane foam in different densities.

Polyester fibre covering.

Structure in calibrated powder coated steel tube in thermoreinforced polyester in white and black. Natural oak armrests.

Fabric or leather.

Velour.

Anti-slip foot pads.

#### **FINISHES**

**UPHOLSTERY** 

Check upholstery samples.

STRUCTURE

Lacquered





White RAL 9003

Black RAL 9005

**ARMREST** 

Stained











Cognac



Ash

## CERTIFICATES

UNE EN 15373:07