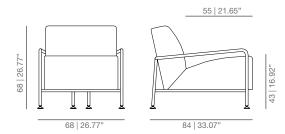

# viccarbe

### **DIMENSIONS**

### COLUBI armchair



### COLUBI armchair 2 seats





COLUBI armchair





#### **TECHNICAL INFO**

Interior structure of the back and seat in solid wood. We use PEFC certified wood.

Expanded polyurethane foam in different densities.

Polyester fibre covering.

Structure in calibrated powder coated steel tube in thermoreinforced polyester in white and black. Natural oak armrests.

Fabric or leather.

Velour.

Anti-slip foot pads.

#### **FINISHES**

**UPHOLSTERY** 

Check upholstery samples.

STRUCTURE

Lacquered





White RAL 9003

Black RAL 9005

**ARMREST** 

Stained











Cognac



Ash

## CERTIFICATES

UNE EN 15373:07