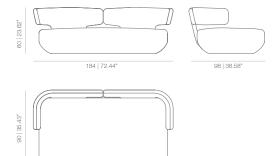

all sides, is perfect for both domestic and commercial use. Special moulds are used to obtain the elegant curved backs. The seat is made of high-quality viscoelastic material. The cover fits the shape of the seat perfectly and is non-removable (modern cleaning technology allows cleaning the cover without its removal).

### TECHNICAL INFO

Back in curved plywood and wooden base covered in non-deformable expanded polyurethane with various densities and polyester fibre. Cushions filled with sterilised goose and duck feathers with hollow siliconized fibre and anti-dust mite treatment. Feather-proof cotton cover.

Non-removable cover.

### **FINISHES**

Check unpholstery samples

# CERTIFICATES





LEVITT sofa design Ludovica + Roberto Palomba 2007

### ARMCHAIR





## SOFA 152



SOFA 184



SOFA 244



# CHAISE



# BACKREST-CUSHIONS