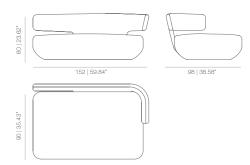

earance from all sides, is perfect for both domestic and commercial use. Special moulds are used to obtain the elegant curved backs. The seat is made of high-quality viscoelastic material. The cover fits the shape of the seat perfectly and is non-removable (modern cleaning technology allows cleaning the cover without its removal).

### TECHNICAL INFO

Back in curved plywood and wooden base covered in non-deformable expanded polyurethane with various densities and polyester fibre. Cushions filled with sterilised goose and duck feathers with hollow siliconized fibre and anti-dust mite treatment. Feather-proof cotton cover.

Non-removable cover.

### **FINISHES**

Check unpholstery samples

# CERTIFICATES





LEVITT sofa design Ludovica + Roberto Palomba 2007

### ARMCHAIR





## SOFA 152



SOFA 184



SOFA 244



# CHAISE



# BACKREST-CUSHIONS