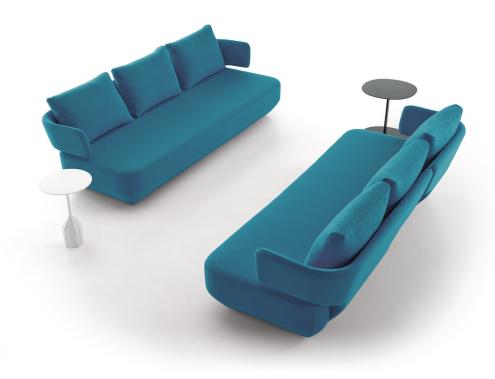

# LEVITT sofa design Ludovica + Roberto Palomba 2007

The Levitt **sofa**, with its striking appearance from all sides, is perfect for both domestic and commercial use. Special moulds are used to obtain the elegant curved backs. The seat is made of high-quality viscoelastic material. The cover fits the shape of the seat perfectly and is non-removable (modern cleaning technology allows cleaning the cover without its removal).

### TECHNICAL INFO

Back in curved plywood and wooden base covered in non-deformable expanded polyurethane with various densities and polyester fibre. Cushions filled with sterilised goose and duck feathers with hollow siliconized fibre and anti-dust mite treatment. Feather-proof cotton cover.

Non-removable cover.