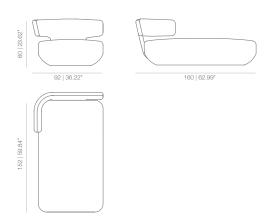

or both domestic and commercial use. Special moulds are used to obtain the elegant curved backs. The seat is made of high-quality viscoelastic material. The cover fits the shape of the seat perfectly and is non-removable (modern cleaning technology allows cleaning the cover without its removal).

### TECHNICAL INFO

Back in curved plywood and wooden base covered in non-deformable expanded polyurethane with various densities and polyester fibre. Cushions filled with sterilised goose and duck feathers with hollow siliconized fibre and anti-dust mite treatment. Feather-proof cotton cover.

Non-removable cover.

### **FINISHES**

Check unpholstery samples

# CERTIFICATES





LEVITT sofa design Ludovica + Roberto Palomba 2007

### ARMCHAIR





## SOFA 152



SOFA 184



SOFA 244



# CHAISE



# BACKREST-CUSHIONS