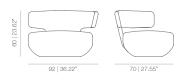

its striking appearance from all sides, is perfect for both domestic and commercial use. Special moulds are used to obtain the elegant curved backs. The seat is made of high-quality viscoelastic material. The cover fits the shape of the seat perfectly and is non-removable (modern cleaning technology allows cleaning the cover without its removal).

### TECHNICAL INFO

Back in curved plywood and wooden base covered in non-deformable expanded polyurethane with various densities and polyester fibre. Cushions filled with sterilised goose and duck feathers with hollow siliconized fibre and anti-dust mite treatment. Feather-proof cotton cover.

Non-removable cover.

### **FINISHES**

Check unpholstery samples

# CERTIFICATES





LEVITT sofa design Ludovica + Roberto Palomba 2007

### ARMCHAIR





## SOFA 152



SOFA 184



SOFA 244



# CHAISE



# BACKREST-CUSHIONS