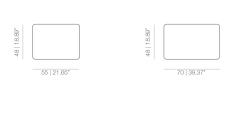

mmercial use. Special moulds are used to obtain the elegant curved backs. The seat is made of high-quality viscoelastic material. The cover fits the shape of the seat perfectly and is non-removable (modern cleaning technology allows cleaning the cover without its removal).

### TECHNICAL INFO

Back in curved plywood and wooden base covered in non-deformable expanded polyurethane with various densities and polyester fibre. Cushions filled with sterilised goose and duck feathers with hollow siliconized fibre and anti-dust mite treatment. Feather-proof cotton cover.

Non-removable cover.

### **FINISHES**

Check unpholstery samples

# CERTIFICATES





LEVITT sofa design Ludovica + Roberto Palomba 2007

### ARMCHAIR





## SOFA 152



SOFA 184



SOFA 244



# CHAISE



# BACKREST-CUSHIONS