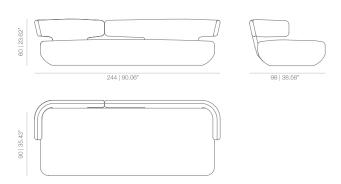

is perfect for both domestic and commercial use. Special moulds are used to obtain the elegant curved backs. The seat is made of high-quality viscoelastic material. The cover fits the shape of the seat perfectly and is non-removable (modern cleaning technology allows cleaning the cover without its removal).

### TECHNICAL INFO

Back in curved plywood and wooden base covered in non-deformable expanded polyurethane with various densities and polyester fibre. Cushions filled with sterilised goose and duck feathers with hollow siliconized fibre and anti-dust mite treatment. Feather-proof cotton cover.

Non-removable cover.

### **FINISHES**

Check unpholstery samples

# CERTIFICATES





LEVITT sofa design Ludovica + Roberto Palomba 2007

### ARMCHAIR





## SOFA 152



SOFA 184



SOFA 244



# CHAISE



# BACKREST-CUSHIONS