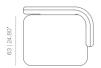

ts striking appearance from all sides, is perfect for both domestic and commercial use. Special moulds are used to obtain the elegant curved backs. The seat is made of high-quality viscoelastic material. The cover fits the shape of the seat perfectly and is non-removable (modern cleaning technology allows cleaning the cover without its removal).

### TECHNICAL INFO

Back in curved plywood and wooden base covered in non-deformable expanded polyurethane with various densities and polyester fibre. Cushions filled with sterilised goose and duck feathers with hollow siliconized fibre and anti-dust mite treatment. Feather-proof cotton cover.

Non-removable cover.

### **FINISHES**

Check unpholstery samples

# CERTIFICATES





LEVITT sofa design Ludovica + Roberto Palomba 2007

### ARMCHAIR





## SOFA 152



SOFA 184



SOFA 244



# CHAISE



# BACKREST-CUSHIONS