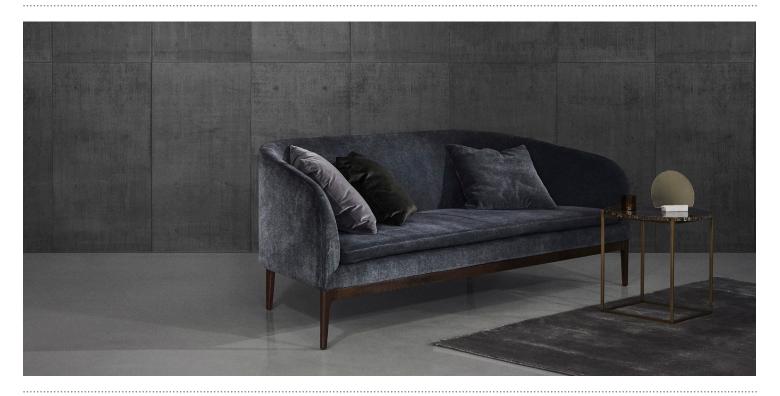

## BOOMERANG

Design by 365° North

## TECHNICAL SPECIFICATIONS

STRUCTURE INTERIOR Frame made of solid wood.

STRUCTURE PADDING High resilient variable density polyurethane foam.

SEAT CUSHION High resilient variable density polyurethane foam. Wrap of fiber-fill on top.

BACK High resilient variable density polyurethane foam. Wrap of fiber-fill on top.

COVER Fixed.

LEGS Smoked oak/oil finish.

MAINTENANCE We recommend shaking and fluffing-up the cushions regularly to maintain the shape. This should be done after removing the cushions from the structure for improved air circulation. For maintenance of