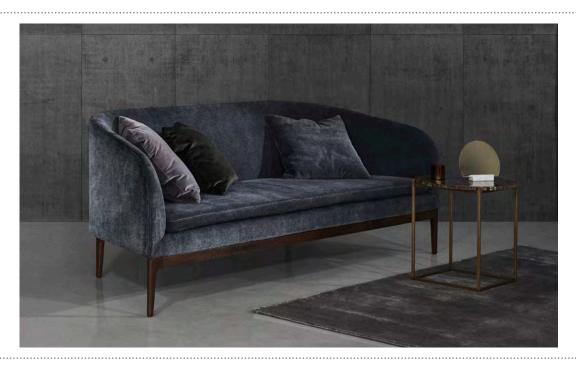

## **BOOMERANG**

Design by 365° North

3 SEATER

CEATED

CIIAID

830 mm

830 mm

30 mm

## TECHNICAL SPECIFICATIONS

STRUCTURE INTERIOR Frame made of solid wood.

STRUCTURE PADDING High resilient variable density polyurethane foam.

SEAT CUSHION High resilient variable density polyurethane foam. Wrap of fiber-fill on top.

BACK High resilient variable density polyurethane foam. Wrap of fiber-fill on top.

COVER Fixed.

LEGS Black stained smoked oak.

MAINTENANCE We recommend shaking and fluffing-up the cushions regularly to maintain the shape. This should be done after removing the cushions from the structure for improved air circulation. For maintenance of