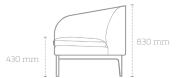

## **BOOMERANG**

Design by 365° North

3 SEATER

CEATED

CIIAID

830 mm

830 mm

30 mm