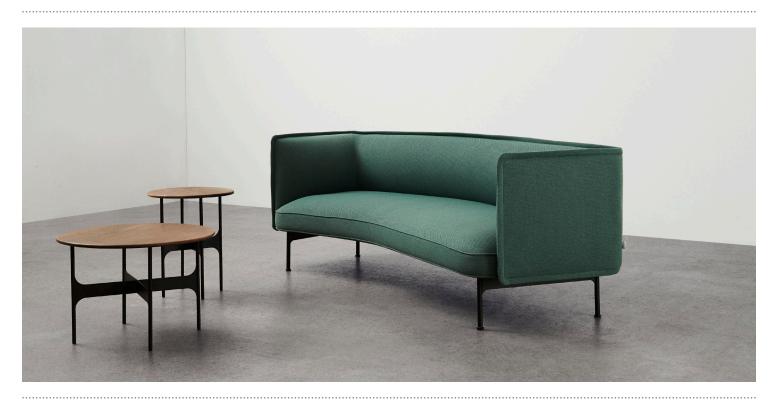

LILIN

Design by Nichetto Studio

## TECHNICAL SPECIFICATIONS

410 mm 713 mm in 2 leg heights (22cm&25cm). 22cm is standard

STRUCTURE INTERIOR Frame made of solid wood, steel and MDF with nozag spring system.

STRUCTURE PADDING High resilient variable density polyurethane foam.

SEAT CUSHION High resilient variable density polyurethane foam. Wrap of fiber-fill on top.

BACK High resilient variable density polyurethane foam. Wrap of fiber-fill on top.

COVER Fixed.

LEGS Black powder coated steel.

MAINTENANCE For maintenance of fabric and leather, please contact your retailer.

|        |                 |          |  | Design by Nich |  |
|--------|-----------------|----------|--|----------------|--|
|        | SEATER          | 2 SEATER |  |                |  |
|        | 845 r<br>150 mm |          |  |                |  |
|        | SEATER          | 2 SEATER |  |                |  |
| 740 mm | 740 r           | nm       |  |                |  |