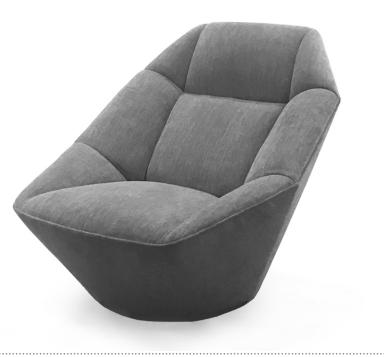

## Design by Toan Nguyen

| STRUCTURE INTERIOR | Frame made of solid wood and MDF.                                                                                                   |
|--------------------|-------------------------------------------------------------------------------------------------------------------------------------|
| STRUCTURE PADDING  | High resilient variable density polyurethane foam.                                                                                  |
| SEAT               | High resilient variable density polyurethane foam with a wrap of 100% down/feather in a<br>downproof cambric divided into channels. |
| BACK               | High resilient variable density polyurethane foam with a wrap of 100% down/feather in a downproof cambric divided into channels.    |
| COVER              | Fixed.                                                                                                                              |
| LEGS               | Wooden base.                                                                                                                        |
| MAINTENANCE        | For maintenance of fabric and leather, please contact your retailer.                                                                |