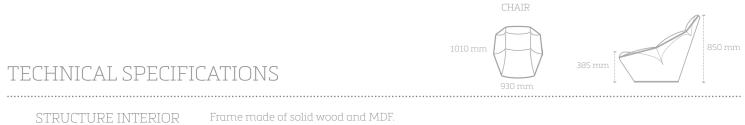

## Design by Toan Nguyen

| STRUCTURE INTERIOR | Frame made of solid wood and MDF.                                                                                                   |
|--------------------|-------------------------------------------------------------------------------------------------------------------------------------|
| STRUCTURE PADDING  | High resilient variable density polyurethane foam.                                                                                  |
| SEAT               | High resilient variable density polyurethane foam with a wrap of 100% down/feather in a<br>downproof cambric divided into channels. |
| BACK               | High resilient variable density polyurethane foam with a wrap of 100% down/feather in a downproof cambric divided into channels.    |
| COVER              | Fixed.                                                                                                                              |
| LEGS               | Wooden base.                                                                                                                        |
| MAINTENANCE        | For maintenance of fabric and leather, please contact your retailer.                                                                |